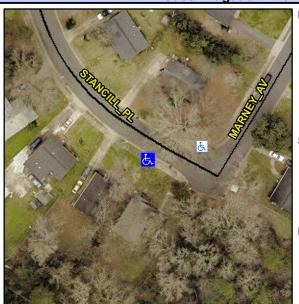

## Access Compliance Report Public Rights-of-Way (Curb Ramps)

Intersection ID: 10038698Main Street:STANCILL\_PLCross Street:N/ALocation:WADA ID: 600EED3637DFRamp Type:ParaInitial Pass/Fail:FailOverall Compliance:NoSeverity Score:25

## Field Measurements/Component Compliance

Street 1 Name
Stop Condition-Street 1
None
Street 2 Name
N/A
Stop Condition-Street 2
N/A

Possible Solutions:

Remove & Replace Entire Ramp.

Surveyor Notes:

LT RP < 5%