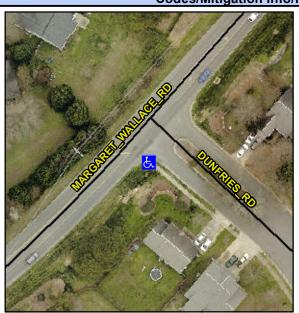

## Access Compliance Report Public Rights-of-Way (Curb Ramps)

Intersection ID: 19405Main Street:DUNFRIES\_RDCross Street:MARGARET\_WALLACE\_RDLocation:SWADA ID: 6016A0CE60C1Ramp Type:PerpDiagInitial Pass/Fail:FailOverall Compliance:NoSeverity Score:25