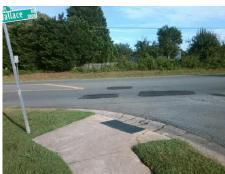

## Field Measurements/Component Compliance

Street 1 Name
Stop Condition-Street 2
Street 2 Name
Stop Condition-Street 1

DUNFRIES RD StopSign MARGARET WALLACE RD None Possible Solutions:

Remove & Replace Curb Ramp With Two New Directional Ramps or Equivalent.