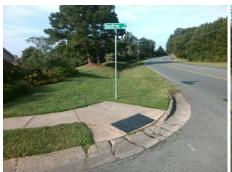

## Field Measurements/Component Compliance

Street 1 Name
Stop Condition-Street 2
Street 2 Name
Stop Condition-Street 1

DUNFRIES RD StopSign MARGARET WALLACE RD None Possible Solutions:

Remove & Replace Curb Ramp With Two New Directional Ramps or Equivalent.