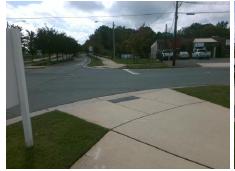

## **Access Compliance Report Public Rights-of-Way** (Curb Ramps)

Intersection ID: 16155 Main Street: DEWITT LN **Cross Street: TRYCLAN DR** Location: NW ADA ID: 601851A2ADB6 Ramp Type: PerpDiag Initial Pass/Fail: Fail **Overall Compliance: No Severity Score:** 8.75

**Codes/Mitigation Info/Possible Solution** 

Street 1 Name Stop Condition-Street 2 Street 2 Name Stop Condition-Street 1 **TRYCLAN DR** StopSign **DEWITT LN** None

Possible Solutions: Remove & Replace Curb Ramp With **Two New Directional Ramps or** Equivalent. Surveyor Notes: N/A PROW/ADA: Not Found, R304.5.1