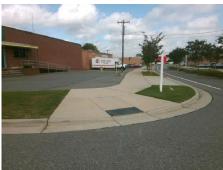

## **Access Compliance Report Public Rights-of-Way** (Curb Ramps)

Intersection ID: 16155 Main Street: DEWITT LN **Cross Street: TRYCLAN DR** Location: NW ADA ID: 601851A2ADB6 Ramp Type: PerpDiag Initial Pass/Fail: Fail **Overall Compliance: No Severity Score:** 8.75

**Codes/Mitigation Info/Possible Solution** 

Street 1 Name Stop Condition-Street 2 Street 2 Name Stop Condition-Street 1 **TRYCLAN DR** StopSign **DEWITT LN** None

Possible Solutions: Remove & Replace Curb Ramp With **Two New Directional Ramps or** Equivalent. Surveyor Notes: N/A PROW/ADA: Not Found, R304.5.1