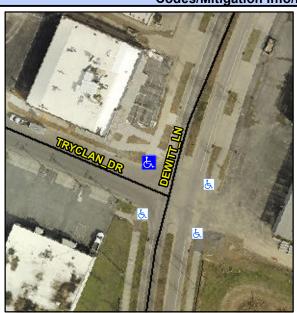

## **Access Compliance Report Public Rights-of-Way** (Curb Ramps)

Intersection ID: 16155 Main Street: DEWITT LN **Cross Street: TRYCLAN DR** Location: NW ADA ID: 601851A2ADB6 Ramp Type: PerpDiag Initial Pass/Fail: Fail **Overall Compliance: No Severity Score:** 8.75

**Codes/Mitigation Info/Possible Solution** 

Street 1 Name Stop Condition-Street 2 Street 2 Name Stop Condition-Street 1 **TRYCLAN DR** StopSign **DEWITT LN** None

Possible Solutions: Remove & Replace Curb Ramp With **Two New Directional Ramps or** Equivalent. Surveyor Notes: N/A PROW/ADA: Not Found, R304.5.1