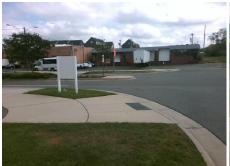

## **Access Compliance Report Public Rights-of-Way** (Curb Ramps)

Intersection ID: 16155 Main Street: DEWITT LN **Cross Street: TRYCLAN DR** Location: NW ADA ID: 601851A2ADB6 Ramp Type: PerpDiag Initial Pass/Fail: Fail **Overall Compliance: No Severity Score:** 8.75

**Codes/Mitigation Info/Possible Solution** 

Street 1 Name Stop Condition-Street 2 Street 2 Name Stop Condition-Street 1 **TRYCLAN DR** StopSign **DEWITT LN** None

Possible Solutions: Remove & Replace Curb Ramp With **Two New Directional Ramps or** Equivalent. Surveyor Notes: N/A PROW/ADA: Not Found, R304.5.1