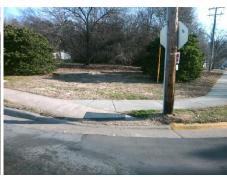

Surveyor Notes:

N/A

PROW/ADA:

Not Found, R304.5.1, R304.2.2, R304.5.3

Total Cost: \$ 3200.00

| Compliance Description |                       | Data | Compliance Description |                             | Data |
|------------------------|-----------------------|------|------------------------|-----------------------------|------|
| N/A                    | Ramp Length (in)      | 28.0 | No                     | Ramp Slope (%)              | 10.0 |
| No                     | Ramp Width (in)       | 43.0 | No                     | Ramp XSlope (%)             | 5.8  |
| N/A                    | Flare Type LT         | N/A  | N/A                    | Flare Type RT               | N/A  |
| N/A                    | Flare Slope LT (%)    | N/A  | N/A                    | Flare Slope RT (%)          | N/A  |
| N/A                    | Flare Traversable LT? | N/A  | N/A                    | Flare Traversable RT?       | N/A  |
| N/A                    | Landing Length (in)   | N/A  | N/A                    | DWS Provided?               | N/A  |
| N/A                    | Landing Width (in)    | N/A  | N/A                    | DWS Contrast?               | N/A  |
| N/A                    | Landing Slope (%)     | N/A  | N/A                    | DWS Length (in)             | N/A  |
| N/A                    | Landing X Slope (%)   | N/A  | N/A                    | DWS Full Width?             | N/A  |
| N/A                    | Landing Curb? (Y/N)   | N/A  | N/A                    | DWS Offset (in)             | N/A  |
| N/A                    | Shared Landing?       | N/A  |                        |                             |      |
| N/A                    | Gutter Ponding?       | N/A  | N/A                    | Gutter Slope (%)            | N/A  |
| N/A                    | Gutter Lip Ht (in)    | N/A  | N/A                    | Gutter X Slope (%)          | N/A  |
| N/A                    | Painted X Walk1?      | No   | N/A                    | Painted X Walk2?            | No   |
|                        | X Walk 1 Direction    | To W |                        | X Walk 2 Direction          | To S |
| N/A                    | X Walk 1 Width (in)   | N/A  | N/A                    | X Walk 2 Width (in)         | N/A  |
|                        | X Walk 1 Slope (%)    | 6.8  |                        | X Walk 2 Slope (%)          | 3.3  |
|                        | X Walk 1 X Slope (%)  | 6.6  |                        | X Walk 2 X Slope (%)        | 8.5  |
| N/A                    | Ramp inside XWalk1?   | N/A  | N/A                    | Ramp inside XWalk2?         | N/A  |
|                        | Road Slope (%)        | 3.9  | N/A                    | Clear Space?                | N/A  |
|                        | Road X Slope (%)      | 3.5  | N/A                    | Clear Space to XWalk (in)   | N/A  |
| N/A                    | Any Obstructions?     | N/A  | N/A                    | Storm Grate/Utility Hazard? | N/A  |
|                        | Obstruction Type      |      |                        | Storm Grate/Utility Type    |      |
|                        |                       | N/A  |                        |                             | N/A  |
|                        |                       |      | Yes                    | Surface Condition? (G/P)    | Good |