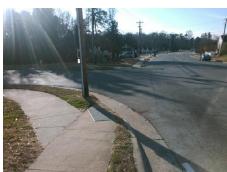

Surveyor Notes:

N/A

PROW/ADA:

Not Found, R304.5.1, R304.2.2, R304.5.3

Total Cost: \$ 3200.00

| Compliance Description |                       | Data | Compliance Description |                             | Data |
|------------------------|-----------------------|------|------------------------|-----------------------------|------|
| N/A                    | Ramp Length (in)      | 28.0 | No                     | Ramp Slope (%)              | 10.0 |
| No                     | Ramp Width (in)       | 43.0 | No                     | Ramp XSlope (%)             | 5.8  |
| N/A                    | Flare Type LT         | N/A  | N/A                    | Flare Type RT               | N/A  |
| N/A                    | Flare Slope LT (%)    | N/A  | N/A                    | Flare Slope RT (%)          | N/A  |
| N/A                    | Flare Traversable LT? | N/A  | N/A                    | Flare Traversable RT?       | N/A  |
| N/A                    | Landing Length (in)   | N/A  | N/A                    | DWS Provided?               | N/A  |
| N/A                    | Landing Width (in)    | N/A  | N/A                    | DWS Contrast?               | N/A  |
| N/A                    | Landing Slope (%)     | N/A  | N/A                    | DWS Length (in)             | N/A  |
| N/A                    | Landing X Slope (%)   | N/A  | N/A                    | DWS Full Width?             | N/A  |
| N/A                    | Landing Curb? (Y/N)   | N/A  | N/A                    | DWS Offset (in)             | N/A  |
| N/A                    | Shared Landing?       | N/A  |                        |                             |      |
| N/A                    | Gutter Ponding?       | N/A  | N/A                    | Gutter Slope (%)            | N/A  |
| N/A                    | Gutter Lip Ht (in)    | N/A  | N/A                    | Gutter X Slope (%)          | N/A  |
| N/A                    | Painted X Walk1?      | No   | N/A                    | Painted X Walk2?            | No   |
|                        | X Walk 1 Direction    | To W |                        | X Walk 2 Direction          | To S |
| N/A                    | X Walk 1 Width (in)   | N/A  | N/A                    | X Walk 2 Width (in)         | N/A  |
|                        | X Walk 1 Slope (%)    | 6.8  |                        | X Walk 2 Slope (%)          | 3.3  |
|                        | X Walk 1 X Slope (%)  | 6.6  |                        | X Walk 2 X Slope (%)        | 8.5  |
| N/A                    | Ramp inside XWalk1?   | N/A  | N/A                    | Ramp inside XWalk2?         | N/A  |
|                        | Road Slope (%)        | 3.9  | N/A                    | Clear Space?                | N/A  |
|                        | Road X Slope (%)      | 3.5  | N/A                    | Clear Space to XWalk (in)   | N/A  |
| N/A                    | Any Obstructions?     | N/A  | N/A                    | Storm Grate/Utility Hazard? | N/A  |
|                        | Obstruction Type      |      |                        | Storm Grate/Utility Type    |      |
|                        |                       | N/A  |                        |                             | N/A  |
|                        |                       |      | Yes                    | Surface Condition? (G/P)    | Good |