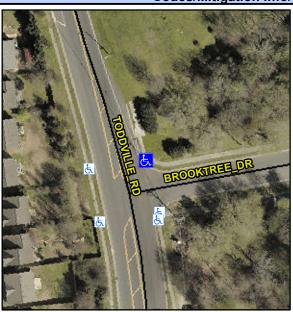

## Access Compliance Report Public Rights-of-Way (Curb Ramps)

Intersection ID: 7867 Main Street: BROOKTREE\_DR Cross Street: TODDVILLE\_RD Location: NE

ADA ID: 601F758B2147 Ramp Type: PerpDiag Initial Pass/Fail: Fail Overall Compliance: No Severity Score: 33.75

## Field Measurements/Component Compliance

Street 1 Name
Stop Condition-Street 2
Street 2 Name
Stop Condition-Street 1

TODDVILLE RD None BROOKTREE DR StopSign Possible Solutions:

Remove & Replace Curb Ramp With Two New Directional Ramps or Equivalent.