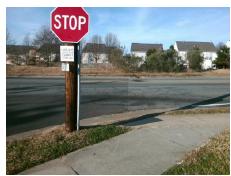

## Field Measurements/Component Compliance

Street 1 Name
Stop Condition-Street 2
Street 2 Name
Stop Condition-Street 1

TODDVILLE RD None BROOKTREE DR StopSign Possible Solutions:

Remove & Replace Curb Ramp With Two New Directional Ramps or Equivalent.