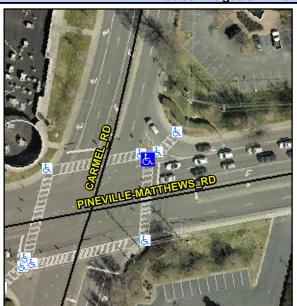

## Access Compliance Report Public Rights-of-Way (Curb Ramps)

Intersection ID: 25775Main Street:CARMEL\_RDCross Street:PINEVILLE-MATTHEWS\_RDLocation:NEADA ID: 601FD44280D6Ramp Type:IslandPerpInitial Pass/Fail:FailOverall Compliance:NoSeverity Score:42.5

Codes/Mitigation Info/Possible Solution

Street 1 Name PINEVILLE-MATTHEWS RD
Stop Condition-Street 2 Signal
Street 2 Name N/A
Stop Condition-Street 1 N/A

| Possible Solutions:           |  |  |  |  |  |
|-------------------------------|--|--|--|--|--|
| Remove & Replace Entire Ramp. |  |  |  |  |  |
|                               |  |  |  |  |  |
| Surveyor Notes:               |  |  |  |  |  |
| N/A                           |  |  |  |  |  |
| PROW/ADA:                     |  |  |  |  |  |
| Not Found, R304.5.1, R304.2.2 |  |  |  |  |  |
|                               |  |  |  |  |  |