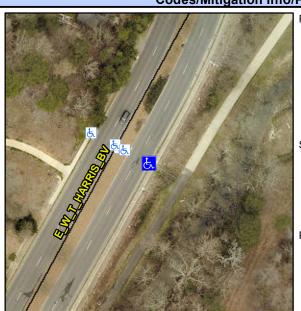

Good 3.1

Intersection ID: 10025574 Main Street: E W T HARRIS BV Cross Street: N/A Location: SE Initial Pass/Fail: Fail **Overall Compliance: No ADA ID: 6022D42DDBA7** Ramp Type: Combination1 Severity Score: 21.25