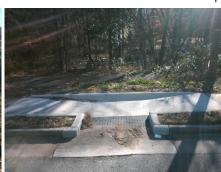

Ramp Width LT (in)

Ramp Slope LT (%)

Ramp XSlope LT (%)

Street 1 Name None Stop Condition-Street 1 **EVW T HARRIS BV** N/A Street 2 Name Stop Condition-Street 2 N/A

Compliance Description Possible Solutions: N/A Remove & Replace Entire Ramp. No Yes Yes Surveyor Notes: N/A PROW/ADA: R304.5.1, R304.2.2