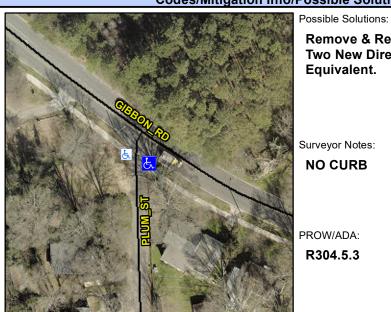

## **Access Compliance Report Public Rights-of-Way** (Curb Ramps)

Intersection ID: 6021 Main Street: GIBBON RD Cross Street: PLUM\_ST Location: SE **Overall Compliance: No** ADA ID: 602C11FB6810 Ramp Type: BlendTrans1 Initial Pass/Fail: Fail **Severity Score:** 1.25

## Field Measurements/Component Compliance

Street 1 Name Stop Condition-Street 1 Street 2 Name Stop Condition-Street 2 Remove & Replace Curb Ramp With Two New Directional Ramps or Equivalent.

Surveyor Notes: **NO CURB** 

PROW/ADA:

R304.5.3

**PLUM ST** StopSign N/A N/A

> Total Cost: 3200.00

| Compliance Description |                       | Data  | Comp | liance Description          | Data |
|------------------------|-----------------------|-------|------|-----------------------------|------|
| N/A                    | Ramp Length (in)      | 81.0  | Yes  | BlendTrans Slope (%)        | 1.1  |
| Yes                    | Ramp Width (in)       | 71.5  | No   | BlendTrans XSlope (%)       | 2.1  |
| N/A                    | Flare Type LT         | N/A   | N/A  | Flare Type RT               | N/A  |
| N/A                    | Flare Slope LT (%)    | N/A   | N/A  | Flare Slope RT (%)          | N/A  |
| N/A                    | Flare Traversable LT? | N/A   | N/A  | Flare Traversable RT?       | N/A  |
| N/A                    | Landing Length (in)   | N/A   | N/A  | DWS Provided?               | N/A  |
| N/A                    | Landing Width (in)    | N/A   | N/A  | DWS Contrast?               | N/A  |
| N/A                    | Landing Slope (%)     | N/A   | N/A  | DWS Length (in)             | N/A  |
| N/A                    | Landing X Slope (%)   | N/A   | N/A  | DWS Full Width?             | N/A  |
| N/A                    | Landing Curb? (Y/N)   | N/A   | N/A  | DWS Offset (in)             | N/A  |
| N/A                    | Shared Landing?       | N/A   |      |                             |      |
| N/A                    | Gutter Ponding?       | N/A   | N/A  | Gutter Slope (%)            | N/A  |
| N/A                    | Gutter Lip Ht (in)    | N/A   | N/A  | Gutter X Slope (%)          | N/A  |
| N/A                    | Painted X Walk1?      | No    | N/A  | Painted X Walk2?            | N/A  |
|                        | X Walk 1 Direction    | To NW |      | X Walk 2 Direction          | N/A  |
|                        | X Walk 1 Width (in)   | N/A   |      | X Walk 2 Width (in)         | N/A  |
|                        | X Walk 1 Slope (%)    | 2.1   |      | X Walk 2 Slope (%)          | N/A  |
|                        | X Walk 1 X Slope (%)  | 1.8   |      | X Walk 2 X Slope (%)        | N/A  |
| N/A                    | Ramp inside XWalk1?   | N/A   | N/A  | Ramp inside XWalk2?         | N/A  |
|                        | Road Slope (%)        | 1.8   |      | Clear Space?                | N/A  |
|                        | Road X Slope (%)      | 2.1   | N/A  | Clear Space to XWalk (in)   | N/A  |
| N/A                    | Any Obstructions?     | N/A   | N/A  | Storm Grate/Utility Hazard? | N/A  |
|                        | Obstruction Type      |       |      | Storm Grate/Utility Type    |      |
|                        |                       | N/A   |      |                             | N/A  |
|                        |                       |       | Yes  | Surface Condition? (G/P)    | Good |