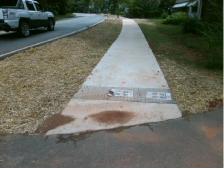

## Field Measurements/Component Compliance

Street 1 Name Stop Condition-Street 1 Street 2 Name Stop Condition-Street 2 Remove & Replace Curb Ramp With Two New Directional Ramps or Equivalent.

Surveyor Notes: **NO CURB** 

PROW/ADA:

R304.5.3

**PLUM ST** StopSign N/A N/A

> Total Cost: 3200.00

| Compliance Description |                       | Data  | Comp | liance Description          | Data |
|------------------------|-----------------------|-------|------|-----------------------------|------|
| N/A                    | Ramp Length (in)      | 81.0  | Yes  | BlendTrans Slope (%)        | 1.1  |
| Yes                    | Ramp Width (in)       | 71.5  | No   | BlendTrans XSlope (%)       | 2.1  |
| N/A                    | Flare Type LT         | N/A   | N/A  | Flare Type RT               | N/A  |
| N/A                    | Flare Slope LT (%)    | N/A   | N/A  | Flare Slope RT (%)          | N/A  |
| N/A                    | Flare Traversable LT? | N/A   | N/A  | Flare Traversable RT?       | N/A  |
| N/A                    | Landing Length (in)   | N/A   | N/A  | DWS Provided?               | N/A  |
| N/A                    | Landing Width (in)    | N/A   | N/A  | DWS Contrast?               | N/A  |
| N/A                    | Landing Slope (%)     | N/A   | N/A  | DWS Length (in)             | N/A  |
| N/A                    | Landing X Slope (%)   | N/A   | N/A  | DWS Full Width?             | N/A  |
| N/A                    | Landing Curb? (Y/N)   | N/A   | N/A  | DWS Offset (in)             | N/A  |
| N/A                    | Shared Landing?       | N/A   |      |                             |      |
| N/A                    | Gutter Ponding?       | N/A   | N/A  | Gutter Slope (%)            | N/A  |
| N/A                    | Gutter Lip Ht (in)    | N/A   | N/A  | Gutter X Slope (%)          | N/A  |
| N/A                    | Painted X Walk1?      | No    | N/A  | Painted X Walk2?            | N/A  |
|                        | X Walk 1 Direction    | To NW |      | X Walk 2 Direction          | N/A  |
|                        | X Walk 1 Width (in)   | N/A   |      | X Walk 2 Width (in)         | N/A  |
|                        | X Walk 1 Slope (%)    | 2.1   |      | X Walk 2 Slope (%)          | N/A  |
|                        | X Walk 1 X Slope (%)  | 1.8   |      | X Walk 2 X Slope (%)        | N/A  |
| N/A                    | Ramp inside XWalk1?   | N/A   | N/A  | Ramp inside XWalk2?         | N/A  |
|                        | Road Slope (%)        | 1.8   |      | Clear Space?                | N/A  |
|                        | Road X Slope (%)      | 2.1   | N/A  | Clear Space to XWalk (in)   | N/A  |
| N/A                    | Any Obstructions?     | N/A   | N/A  | Storm Grate/Utility Hazard? | N/A  |
|                        | Obstruction Type      |       |      | Storm Grate/Utility Type    |      |
|                        |                       | N/A   |      |                             | N/A  |
|                        |                       |       | Yes  | Surface Condition? (G/P)    | Good |