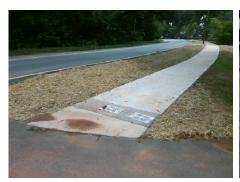

## Field Measurements/Component Compliance

Street 1 Name Stop Condition-Street 1 Street 2 Name Stop Condition-Street 2 Remove & Replace Curb Ramp With Two New Directional Ramps or Equivalent.

Surveyor Notes: **NO CURB** 

PROW/ADA:

R304.5.3

**PLUM ST** StopSign N/A N/A

> Total Cost: 3200.00

| Compliance Description |                       | Data  | Comp | liance Description          | Data |
|------------------------|-----------------------|-------|------|-----------------------------|------|
| N/A                    | Ramp Length (in)      | 81.0  | Yes  | BlendTrans Slope (%)        | 1.1  |
| Yes                    | Ramp Width (in)       | 71.5  | No   | BlendTrans XSlope (%)       | 2.1  |
| N/A                    | Flare Type LT         | N/A   | N/A  | Flare Type RT               | N/A  |
| N/A                    | Flare Slope LT (%)    | N/A   | N/A  | Flare Slope RT (%)          | N/A  |
| N/A                    | Flare Traversable LT? | N/A   | N/A  | Flare Traversable RT?       | N/A  |
| N/A                    | Landing Length (in)   | N/A   | N/A  | DWS Provided?               | N/A  |
| N/A                    | Landing Width (in)    | N/A   | N/A  | DWS Contrast?               | N/A  |
| N/A                    | Landing Slope (%)     | N/A   | N/A  | DWS Length (in)             | N/A  |
| N/A                    | Landing X Slope (%)   | N/A   | N/A  | DWS Full Width?             | N/A  |
| N/A                    | Landing Curb? (Y/N)   | N/A   | N/A  | DWS Offset (in)             | N/A  |
| N/A                    | Shared Landing?       | N/A   |      |                             |      |
| N/A                    | Gutter Ponding?       | N/A   | N/A  | Gutter Slope (%)            | N/A  |
| N/A                    | Gutter Lip Ht (in)    | N/A   | N/A  | Gutter X Slope (%)          | N/A  |
| N/A                    | Painted X Walk1?      | No    | N/A  | Painted X Walk2?            | N/A  |
|                        | X Walk 1 Direction    | To NW |      | X Walk 2 Direction          | N/A  |
|                        | X Walk 1 Width (in)   | N/A   |      | X Walk 2 Width (in)         | N/A  |
|                        | X Walk 1 Slope (%)    | 2.1   |      | X Walk 2 Slope (%)          | N/A  |
|                        | X Walk 1 X Slope (%)  | 1.8   |      | X Walk 2 X Slope (%)        | N/A  |
| N/A                    | Ramp inside XWalk1?   | N/A   | N/A  | Ramp inside XWalk2?         | N/A  |
|                        | Road Slope (%)        | 1.8   |      | Clear Space?                | N/A  |
|                        | Road X Slope (%)      | 2.1   | N/A  | Clear Space to XWalk (in)   | N/A  |
| N/A                    | Any Obstructions?     | N/A   | N/A  | Storm Grate/Utility Hazard? | N/A  |
|                        | Obstruction Type      |       |      | Storm Grate/Utility Type    |      |
|                        |                       | N/A   |      |                             | N/A  |
|                        |                       |       | Yes  | Surface Condition? (G/P)    | Good |