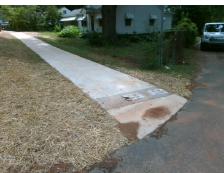

## Field Measurements/Component Compliance

Street 1 Name Stop Condition-Street 1 Street 2 Name Stop Condition-Street 2 Remove & Replace Curb Ramp With Two New Directional Ramps or Equivalent.

Surveyor Notes: **NO CURB** 

PROW/ADA:

R304.5.3

**PLUM ST** StopSign N/A N/A

> Total Cost: 3200.00

| Compliance Description |                       | Data  | Comp | liance Description          | Data |
|------------------------|-----------------------|-------|------|-----------------------------|------|
| N/A                    | Ramp Length (in)      | 81.0  | Yes  | BlendTrans Slope (%)        | 1.1  |
| Yes                    | Ramp Width (in)       | 71.5  | No   | BlendTrans XSlope (%)       | 2.1  |
| N/A                    | Flare Type LT         | N/A   | N/A  | Flare Type RT               | N/A  |
| N/A                    | Flare Slope LT (%)    | N/A   | N/A  | Flare Slope RT (%)          | N/A  |
| N/A                    | Flare Traversable LT? | N/A   | N/A  | Flare Traversable RT?       | N/A  |
| N/A                    | Landing Length (in)   | N/A   | N/A  | DWS Provided?               | N/A  |
| N/A                    | Landing Width (in)    | N/A   | N/A  | DWS Contrast?               | N/A  |
| N/A                    | Landing Slope (%)     | N/A   | N/A  | DWS Length (in)             | N/A  |
| N/A                    | Landing X Slope (%)   | N/A   | N/A  | DWS Full Width?             | N/A  |
| N/A                    | Landing Curb? (Y/N)   | N/A   | N/A  | DWS Offset (in)             | N/A  |
| N/A                    | Shared Landing?       | N/A   |      |                             |      |
| N/A                    | Gutter Ponding?       | N/A   | N/A  | Gutter Slope (%)            | N/A  |
| N/A                    | Gutter Lip Ht (in)    | N/A   | N/A  | Gutter X Slope (%)          | N/A  |
| N/A                    | Painted X Walk1?      | No    | N/A  | Painted X Walk2?            | N/A  |
|                        | X Walk 1 Direction    | To NW |      | X Walk 2 Direction          | N/A  |
|                        | X Walk 1 Width (in)   | N/A   |      | X Walk 2 Width (in)         | N/A  |
|                        | X Walk 1 Slope (%)    | 2.1   |      | X Walk 2 Slope (%)          | N/A  |
|                        | X Walk 1 X Slope (%)  | 1.8   |      | X Walk 2 X Slope (%)        | N/A  |
| N/A                    | Ramp inside XWalk1?   | N/A   | N/A  | Ramp inside XWalk2?         | N/A  |
|                        | Road Slope (%)        | 1.8   |      | Clear Space?                | N/A  |
|                        | Road X Slope (%)      | 2.1   | N/A  | Clear Space to XWalk (in)   | N/A  |
| N/A                    | Any Obstructions?     | N/A   | N/A  | Storm Grate/Utility Hazard? | N/A  |
|                        | Obstruction Type      |       |      | Storm Grate/Utility Type    |      |
|                        |                       | N/A   |      |                             | N/A  |
|                        |                       |       | Yes  | Surface Condition? (G/P)    | Good |