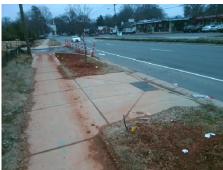

| Total Cost: | \$<br>1850.0 |
|-------------|--------------|
|             |              |

| Field Measurements/Component Compliance |                       |        |      |                             |      |  |
|-----------------------------------------|-----------------------|--------|------|-----------------------------|------|--|
| Comp                                    | liance Description    | Data   | Comp | oliance Description         | Data |  |
| N/A                                     | Ramp Length (in)      | 96.0   | Yes  | Ramp Slope (%)              | 6.9  |  |
| Yes                                     | Ramp Width (in)       | 48.0   | Yes  | Ramp XSlope (%)             | 0.3  |  |
| N/A                                     | Flare Type LT         | Sloped | N/A  | Flare Type RT               | N/A  |  |
| N/A                                     | Flare Slope LT (%)    | 6.0    | Yes  | Flare Slope RT (%)          | 3.8  |  |
| N/A                                     | Flare Traversable LT? | Yes    | N/A  | Flare Traversable RT?       | Yes  |  |
| Yes                                     | Landing Length (in)   | 69.0   | Yes  | DWS Provided?               | Yes  |  |
| Yes                                     | Landing Width (in)    | 48.0   | Yes  | DWS Contrast?               | Yes  |  |
| Yes                                     | Landing Slope (%)     | 0.7    | Yes  | DWS Length (in)             | 24.0 |  |
| Yes                                     | Landing X Slope (%)   | 0.2    | Yes  | DWS Full Width?             | Yes  |  |
| N/A                                     | Landing Curb? (Y/N)   | No     | Yes  | DWS Offset (in)             | 0.0  |  |
| N/A                                     | Shared Landing?       | No     |      |                             |      |  |
| Yes                                     | Gutter Ponding?       | No     | Yes  | Gutter Slope (%)            | 1.7  |  |
| Yes                                     | Gutter Lip Ht (in)    | 0.0    | Yes  | Gutter X Slope (%)          | 0.4  |  |
| N/A                                     | Painted X Walk1?      | No     | N/A  | Painted X Walk2?            | N/A  |  |
|                                         | X Walk 1 Direction    | To SW  |      | X Walk 2 Direction          | N/A  |  |
| N/A                                     | X Walk 1 Width (in)   | N/A    | N/A  | X Walk 2 Width (in)         | N/A  |  |
|                                         | X Walk 1 Slope (%)    | 3.3    |      | X Walk 2 Slope (%)          | N/A  |  |
|                                         | X Walk 1 X Slope (%)  | 1.2    |      | X Walk 2 X Slope (%)        | N/A  |  |
| N/A                                     | Ramp inside XWalk1?   | N/A    | N/A  | Ramp inside XWalk2?         | N/A  |  |
|                                         | Road Slope (%)        | N/A    | N/A  | Clear Space?                | Yes  |  |
|                                         | Road X Slope (%)      | N/A    | N/A  | Clear Space to XWalk (in)   | N/A  |  |
| Yes                                     | Any Obstructions?     | No     | Yes  | Storm Grate/Utility Hazard? | No   |  |
|                                         | Obstruction Type      |        |      | Storm Grate/Utility Type    |      |  |
|                                         |                       | N/A    |      |                             | N/A  |  |
|                                         |                       |        | Yes  | Surface Condition? (G/P)    | Good |  |
|                                         |                       |        |      |                             |      |  |