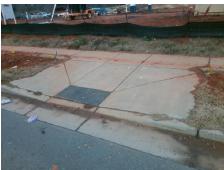

| Total Cost: | \$<br>1850.0 |
|-------------|--------------|
|             |              |

| Field Measurements/Component Compliance |                       |        |      |                             |      |  |
|-----------------------------------------|-----------------------|--------|------|-----------------------------|------|--|
| Comp                                    | liance Description    | Data   | Comp | oliance Description         | Data |  |
| N/A                                     | Ramp Length (in)      | 96.0   | Yes  | Ramp Slope (%)              | 6.9  |  |
| Yes                                     | Ramp Width (in)       | 48.0   | Yes  | Ramp XSlope (%)             | 0.3  |  |
| N/A                                     | Flare Type LT         | Sloped | N/A  | Flare Type RT               | N/A  |  |
| N/A                                     | Flare Slope LT (%)    | 6.0    | Yes  | Flare Slope RT (%)          | 3.8  |  |
| N/A                                     | Flare Traversable LT? | Yes    | N/A  | Flare Traversable RT?       | Yes  |  |
| Yes                                     | Landing Length (in)   | 69.0   | Yes  | DWS Provided?               | Yes  |  |
| Yes                                     | Landing Width (in)    | 48.0   | Yes  | DWS Contrast?               | Yes  |  |
| Yes                                     | Landing Slope (%)     | 0.7    | Yes  | DWS Length (in)             | 24.0 |  |
| Yes                                     | Landing X Slope (%)   | 0.2    | Yes  | DWS Full Width?             | Yes  |  |
| N/A                                     | Landing Curb? (Y/N)   | No     | Yes  | DWS Offset (in)             | 0.0  |  |
| N/A                                     | Shared Landing?       | No     |      |                             |      |  |
| Yes                                     | Gutter Ponding?       | No     | Yes  | Gutter Slope (%)            | 1.7  |  |
| Yes                                     | Gutter Lip Ht (in)    | 0.0    | Yes  | Gutter X Slope (%)          | 0.4  |  |
| N/A                                     | Painted X Walk1?      | No     | N/A  | Painted X Walk2?            | N/A  |  |
|                                         | X Walk 1 Direction    | To SW  |      | X Walk 2 Direction          | N/A  |  |
| N/A                                     | X Walk 1 Width (in)   | N/A    | N/A  | X Walk 2 Width (in)         | N/A  |  |
|                                         | X Walk 1 Slope (%)    | 3.3    |      | X Walk 2 Slope (%)          | N/A  |  |
|                                         | X Walk 1 X Slope (%)  | 1.2    |      | X Walk 2 X Slope (%)        | N/A  |  |
| N/A                                     | Ramp inside XWalk1?   | N/A    | N/A  | Ramp inside XWalk2?         | N/A  |  |
|                                         | Road Slope (%)        | N/A    | N/A  | Clear Space?                | Yes  |  |
|                                         | Road X Slope (%)      | N/A    | N/A  | Clear Space to XWalk (in)   | N/A  |  |
| Yes                                     | Any Obstructions?     | No     | Yes  | Storm Grate/Utility Hazard? | No   |  |
|                                         | Obstruction Type      |        |      | Storm Grate/Utility Type    |      |  |
|                                         |                       | N/A    |      |                             | N/A  |  |
|                                         |                       |        | Yes  | Surface Condition? (G/P)    | Good |  |
|                                         |                       |        |      |                             |      |  |