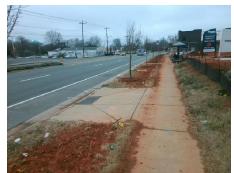

| Total Cost: | \$<br>1850.0 |
|-------------|--------------|
|             |              |

| Field Measurements/Component Compliance |                       |        |      |                             |      |  |
|-----------------------------------------|-----------------------|--------|------|-----------------------------|------|--|
| Comp                                    | liance Description    | Data   | Comp | oliance Description         | Data |  |
| N/A                                     | Ramp Length (in)      | 96.0   | Yes  | Ramp Slope (%)              | 6.9  |  |
| Yes                                     | Ramp Width (in)       | 48.0   | Yes  | Ramp XSlope (%)             | 0.3  |  |
| N/A                                     | Flare Type LT         | Sloped | N/A  | Flare Type RT               | N/A  |  |
| N/A                                     | Flare Slope LT (%)    | 6.0    | Yes  | Flare Slope RT (%)          | 3.8  |  |
| N/A                                     | Flare Traversable LT? | Yes    | N/A  | Flare Traversable RT?       | Yes  |  |
| Yes                                     | Landing Length (in)   | 69.0   | Yes  | DWS Provided?               | Yes  |  |
| Yes                                     | Landing Width (in)    | 48.0   | Yes  | DWS Contrast?               | Yes  |  |
| Yes                                     | Landing Slope (%)     | 0.7    | Yes  | DWS Length (in)             | 24.0 |  |
| Yes                                     | Landing X Slope (%)   | 0.2    | Yes  | DWS Full Width?             | Yes  |  |
| N/A                                     | Landing Curb? (Y/N)   | No     | Yes  | DWS Offset (in)             | 0.0  |  |
| N/A                                     | Shared Landing?       | No     |      |                             |      |  |
| Yes                                     | Gutter Ponding?       | No     | Yes  | Gutter Slope (%)            | 1.7  |  |
| Yes                                     | Gutter Lip Ht (in)    | 0.0    | Yes  | Gutter X Slope (%)          | 0.4  |  |
| N/A                                     | Painted X Walk1?      | No     | N/A  | Painted X Walk2?            | N/A  |  |
|                                         | X Walk 1 Direction    | To SW  |      | X Walk 2 Direction          | N/A  |  |
| N/A                                     | X Walk 1 Width (in)   | N/A    | N/A  | X Walk 2 Width (in)         | N/A  |  |
|                                         | X Walk 1 Slope (%)    | 3.3    |      | X Walk 2 Slope (%)          | N/A  |  |
|                                         | X Walk 1 X Slope (%)  | 1.2    |      | X Walk 2 X Slope (%)        | N/A  |  |
| N/A                                     | Ramp inside XWalk1?   | N/A    | N/A  | Ramp inside XWalk2?         | N/A  |  |
|                                         | Road Slope (%)        | N/A    | N/A  | Clear Space?                | Yes  |  |
|                                         | Road X Slope (%)      | N/A    | N/A  | Clear Space to XWalk (in)   | N/A  |  |
| Yes                                     | Any Obstructions?     | No     | Yes  | Storm Grate/Utility Hazard? | No   |  |
|                                         | Obstruction Type      |        |      | Storm Grate/Utility Type    |      |  |
|                                         |                       | N/A    |      |                             | N/A  |  |
|                                         |                       |        | Yes  | Surface Condition? (G/P)    | Good |  |
|                                         |                       |        |      |                             |      |  |