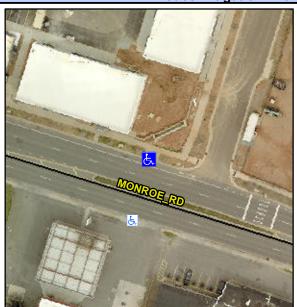

## Access Compliance Report Public Rights-of-Way (Curb Ramps)

Intersection ID: N/AMain Street:MONROE\_RDCross Street: N/ALocation:NEADA ID: 602C98FB0D93Ramp Type:PerpInitial Pass/Fail:PassOverall Compliance: NoSeverity Score:0

## Field Measurements/Component Compliance

| Street 1 Name           | MONROE RD |
|-------------------------|-----------|
| Stop Condition-Street 2 | None      |
| Street 2 Name           | N/A       |
| Stop Condition-Street 1 | N/A       |