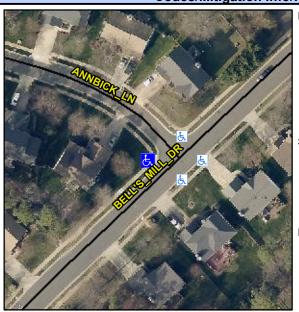

## Access Compliance Report Public Rights-of-Way (Curb Ramps)

N/A

Good

15.4

Surface Condition? (G/P)

Curb Slope (%)

Intersection ID: 2840Main Street:ANNBICK\_LNCross Street:BELL'S\_MILL\_DRLocation:WADA ID: 603F164DB240Ramp Type:BlendTrans1Initial Pass/Fail:FailOverall Compliance:NoSeverity Score:25

## Field Measurements/Component Compliance

Street 1 Name
Stop Condition-Street 1
Street 2 Name
Stop Condition-Street 2

BELLS MILL DR None ANNBICK LN StopSign Possible Solutions:

Remove & Replace Curb Ramp With Two New Directional Ramps or Equivalent.