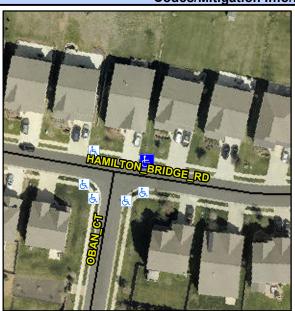

## Access Compliance Report Public Rights-of-Way (Curb Ramps)

Intersection ID: N/AMain Street: HAMILTON\_BRIDGE\_RDCross Street: OBAN\_PASSAGE\_DRLocation:NEADA ID: 604305ECAAD9Ramp Type: PerpInitial Pass/Fail: FailOverall Compliance: NoSeverity Score: 22.5