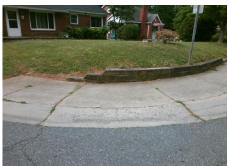

Possible Solutions:

Remove & Replace Curb Ramp With
Two New Directional Ramps or
Equivalent.

Surveyor Notes:
NO LT SW

PROW/ADA:
Not Found, R304.5.3

Total Cost: \$ 3200.00

| Field Measurements/Component Compliance |                        |                       |      |                          |                             |      |
|-----------------------------------------|------------------------|-----------------------|------|--------------------------|-----------------------------|------|
|                                         | Compliance Description |                       | Data | a Compliance Description |                             | Data |
|                                         | N/A                    | Ramp Length (in)      | 59.5 | Yes                      | BlendTrans Slope (%)        | 3.3  |
|                                         | Yes                    | Ramp Width (in)       | 71.0 | No                       | BlendTrans XSlope (%)       | 6.2  |
|                                         | N/A                    | Flare Type LT         | N/A  | N/A                      | Flare Type RT               | N/A  |
|                                         | N/A                    | Flare Slope LT (%)    | N/A  | N/A                      | Flare Slope RT (%)          | N/A  |
|                                         | N/A                    | Flare Traversable LT? | N/A  | N/A                      | Flare Traversable RT?       | N/A  |
|                                         | N/A                    | Landing Length (in)   | N/A  | N/A                      | DWS Provided?               | N/A  |
|                                         | N/A                    | Landing Width (in)    | N/A  | N/A                      | DWS Contrast?               | N/A  |
|                                         | N/A                    | Landing Slope (%)     | N/A  | N/A                      | DWS Length (in)             | N/A  |
|                                         | N/A                    | Landing X Slope (%)   | N/A  | N/A                      | DWS Full Width?             | N/A  |
|                                         | N/A                    | Landing Curb? (Y/N)   | N/A  | N/A                      | DWS Offset (in)             | N/A  |
|                                         | N/A                    | Shared Landing?       | N/A  |                          |                             |      |
|                                         | N/A                    | Gutter Ponding?       | N/A  | N/A                      | Gutter Slope (%)            | N/A  |
|                                         | N/A                    | Gutter Lip Ht (in)    | N/A  | N/A                      | Gutter X Slope (%)          | N/A  |
|                                         | N/A                    | Painted X Walk1?      | No   | N/A                      | Painted X Walk2?            | N/A  |
|                                         |                        | X Walk 1 Direction    | To E |                          | X Walk 2 Direction          | N/A  |
|                                         |                        | X Walk 1 Width (in)   | N/A  |                          | X Walk 2 Width (in)         | N/A  |
|                                         |                        | X Walk 1 Slope (%)    | 0.5  |                          | X Walk 2 Slope (%)          | N/A  |
|                                         |                        | X Walk 1 X Slope (%)  | 2.8  |                          | X Walk 2 X Slope (%)        | N/A  |
|                                         | N/A                    | Ramp inside XWalk1?   | N/A  | N/A                      | Ramp inside XWalk2?         | N/A  |
|                                         |                        | Road Slope (%)        | 2.8  |                          | Clear Space?                | N/A  |
|                                         |                        | Road X Slope (%)      | 0.5  | N/A                      | Clear Space to XWalk (in)   | N/A  |
|                                         | N/A                    | Any Obstructions?     | N/A  | N/A                      | Storm Grate/Utility Hazard? | N/A  |
|                                         |                        | Obstruction Type      |      |                          | Storm Grate/Utility Type    |      |
|                                         |                        |                       | N/A  |                          |                             | N/A  |
|                                         |                        |                       |      | Yes                      | Surface Condition? (G/P)    | Good |
|                                         |                        |                       |      | No                       | Curb Slope (%)              | 23.1 |
|                                         |                        |                       |      |                          |                             |      |