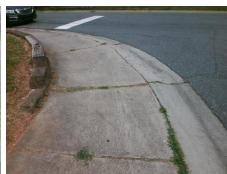

Possible Solutions:

Remove & Replace Curb Ramp With
Two New Directional Ramps or
Equivalent.

Surveyor Notes:
NO LT SW

PROW/ADA:
Not Found, R304.5.3

Total Cost: \$ 3200.00

| Field Measurements/Component Compliance |                        |                       |      |                          |                             |      |
|-----------------------------------------|------------------------|-----------------------|------|--------------------------|-----------------------------|------|
|                                         | Compliance Description |                       | Data | a Compliance Description |                             | Data |
|                                         | N/A                    | Ramp Length (in)      | 59.5 | Yes                      | BlendTrans Slope (%)        | 3.3  |
|                                         | Yes                    | Ramp Width (in)       | 71.0 | No                       | BlendTrans XSlope (%)       | 6.2  |
|                                         | N/A                    | Flare Type LT         | N/A  | N/A                      | Flare Type RT               | N/A  |
|                                         | N/A                    | Flare Slope LT (%)    | N/A  | N/A                      | Flare Slope RT (%)          | N/A  |
|                                         | N/A                    | Flare Traversable LT? | N/A  | N/A                      | Flare Traversable RT?       | N/A  |
|                                         | N/A                    | Landing Length (in)   | N/A  | N/A                      | DWS Provided?               | N/A  |
|                                         | N/A                    | Landing Width (in)    | N/A  | N/A                      | DWS Contrast?               | N/A  |
|                                         | N/A                    | Landing Slope (%)     | N/A  | N/A                      | DWS Length (in)             | N/A  |
|                                         | N/A                    | Landing X Slope (%)   | N/A  | N/A                      | DWS Full Width?             | N/A  |
|                                         | N/A                    | Landing Curb? (Y/N)   | N/A  | N/A                      | DWS Offset (in)             | N/A  |
|                                         | N/A                    | Shared Landing?       | N/A  |                          |                             |      |
|                                         | N/A                    | Gutter Ponding?       | N/A  | N/A                      | Gutter Slope (%)            | N/A  |
|                                         | N/A                    | Gutter Lip Ht (in)    | N/A  | N/A                      | Gutter X Slope (%)          | N/A  |
|                                         | N/A                    | Painted X Walk1?      | No   | N/A                      | Painted X Walk2?            | N/A  |
|                                         |                        | X Walk 1 Direction    | To E |                          | X Walk 2 Direction          | N/A  |
|                                         |                        | X Walk 1 Width (in)   | N/A  |                          | X Walk 2 Width (in)         | N/A  |
|                                         |                        | X Walk 1 Slope (%)    | 0.5  |                          | X Walk 2 Slope (%)          | N/A  |
|                                         |                        | X Walk 1 X Slope (%)  | 2.8  |                          | X Walk 2 X Slope (%)        | N/A  |
|                                         | N/A                    | Ramp inside XWalk1?   | N/A  | N/A                      | Ramp inside XWalk2?         | N/A  |
|                                         |                        | Road Slope (%)        | 2.8  |                          | Clear Space?                | N/A  |
|                                         |                        | Road X Slope (%)      | 0.5  | N/A                      | Clear Space to XWalk (in)   | N/A  |
|                                         | N/A                    | Any Obstructions?     | N/A  | N/A                      | Storm Grate/Utility Hazard? | N/A  |
|                                         |                        | Obstruction Type      |      |                          | Storm Grate/Utility Type    |      |
|                                         |                        |                       | N/A  |                          |                             | N/A  |
|                                         |                        |                       |      | Yes                      | Surface Condition? (G/P)    | Good |
|                                         |                        |                       |      | No                       | Curb Slope (%)              | 23.1 |
|                                         |                        |                       |      |                          |                             |      |