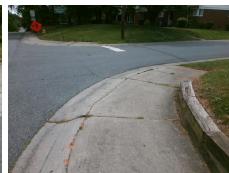

Possible Solutions:

Remove & Replace Curb Ramp With
Two New Directional Ramps or
Equivalent.

Surveyor Notes:
NO LT SW

PROW/ADA:
Not Found, R304.5.3

Total Cost: \$ 3200.00

| Field Measurements/Component Compliance |                        |                       |      |                          |                             |      |
|-----------------------------------------|------------------------|-----------------------|------|--------------------------|-----------------------------|------|
|                                         | Compliance Description |                       | Data | a Compliance Description |                             | Data |
|                                         | N/A                    | Ramp Length (in)      | 59.5 | Yes                      | BlendTrans Slope (%)        | 3.3  |
|                                         | Yes                    | Ramp Width (in)       | 71.0 | No                       | BlendTrans XSlope (%)       | 6.2  |
|                                         | N/A                    | Flare Type LT         | N/A  | N/A                      | Flare Type RT               | N/A  |
|                                         | N/A                    | Flare Slope LT (%)    | N/A  | N/A                      | Flare Slope RT (%)          | N/A  |
|                                         | N/A                    | Flare Traversable LT? | N/A  | N/A                      | Flare Traversable RT?       | N/A  |
|                                         | N/A                    | Landing Length (in)   | N/A  | N/A                      | DWS Provided?               | N/A  |
|                                         | N/A                    | Landing Width (in)    | N/A  | N/A                      | DWS Contrast?               | N/A  |
|                                         | N/A                    | Landing Slope (%)     | N/A  | N/A                      | DWS Length (in)             | N/A  |
|                                         | N/A                    | Landing X Slope (%)   | N/A  | N/A                      | DWS Full Width?             | N/A  |
|                                         | N/A                    | Landing Curb? (Y/N)   | N/A  | N/A                      | DWS Offset (in)             | N/A  |
|                                         | N/A                    | Shared Landing?       | N/A  |                          |                             |      |
|                                         | N/A                    | Gutter Ponding?       | N/A  | N/A                      | Gutter Slope (%)            | N/A  |
|                                         | N/A                    | Gutter Lip Ht (in)    | N/A  | N/A                      | Gutter X Slope (%)          | N/A  |
|                                         | N/A                    | Painted X Walk1?      | No   | N/A                      | Painted X Walk2?            | N/A  |
|                                         |                        | X Walk 1 Direction    | To E |                          | X Walk 2 Direction          | N/A  |
|                                         |                        | X Walk 1 Width (in)   | N/A  |                          | X Walk 2 Width (in)         | N/A  |
|                                         |                        | X Walk 1 Slope (%)    | 0.5  |                          | X Walk 2 Slope (%)          | N/A  |
|                                         |                        | X Walk 1 X Slope (%)  | 2.8  |                          | X Walk 2 X Slope (%)        | N/A  |
|                                         | N/A                    | Ramp inside XWalk1?   | N/A  | N/A                      | Ramp inside XWalk2?         | N/A  |
|                                         |                        | Road Slope (%)        | 2.8  |                          | Clear Space?                | N/A  |
|                                         |                        | Road X Slope (%)      | 0.5  | N/A                      | Clear Space to XWalk (in)   | N/A  |
|                                         | N/A                    | Any Obstructions?     | N/A  | N/A                      | Storm Grate/Utility Hazard? | N/A  |
|                                         |                        | Obstruction Type      |      |                          | Storm Grate/Utility Type    |      |
|                                         |                        |                       | N/A  |                          |                             | N/A  |
|                                         |                        |                       |      | Yes                      | Surface Condition? (G/P)    | Good |
|                                         |                        |                       |      | No                       | Curb Slope (%)              | 23.1 |
|                                         |                        |                       |      |                          |                             |      |