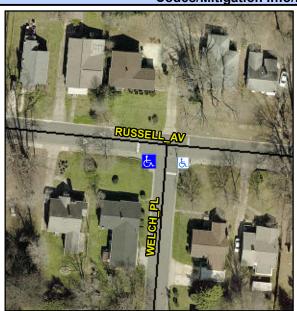

## Access Compliance Report Public Rights-of-Way (Curb Ramps)

Intersection ID: 8908 Main Street: RUSSELL\_AV Cross Street: WELCH\_PL Location: SW

ADA ID: 604467C34D92 Ramp Type: BlendTrans2 Initial Pass/Fail: Fail Overall Compliance: No Severity Score: 12.5

## Field Measurements/Component Compliance

Street 1 Name

Stop Condition-Street 1

StopSign

Street 2 Name

N/A

Stop Condition-Street 2

N/A