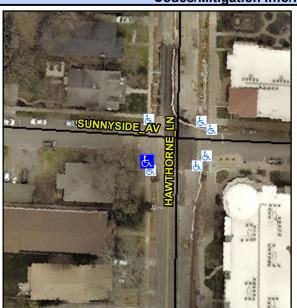

## Access Compliance Report Public Rights-of-Way (Curb Ramps)

Data

8.5

6.3

N/A

Good

Intersection ID: 13189 Main Street: HAWTHORNE\_LN Cross Street: SUNNYSIDE\_AV Location: SW

ADA ID: 6050959D89FD Ramp Type: Perp Initial Pass/Fail: Fail Overall Compliance: No Severity Score: 25

N/A

N/A

N/A

| Street 1 Name           | SUNNYSIDE AV |
|-------------------------|--------------|
| Stop Condition-Street 2 | StopSign     |
| Street 2 Name           | N/A          |
| Stop Condition-Street 1 | N/A          |