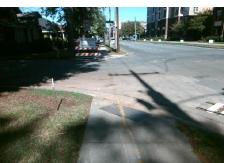

## Access Compliance Report Public Rights-of-Way (Curb Ramps)

Data

8.5

6.3

N/A

Good

Intersection ID: 13189 Main Street: HAWTHORNE\_LN Cross Street: SUNNYSIDE\_AV Location: SW

ADA ID: 6050959D89FD Ramp Type: Perp Initial Pass/Fail: Fail Overall Compliance: No Severity Score: 25

Possible Solutions:

Remove & Replace Entire Ramp.

Surveyor Notes:

N/A

PROW/ADA:

Not Found, R304.2.2, R304.5.3

| Annual Control |  |    |
|----------------|--|----|
|                |  |    |
|                |  |    |
|                |  |    |
|                |  | 1. |
|                |  |    |