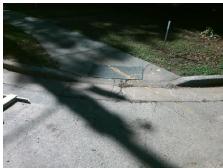

## Access Compliance Report Public Rights-of-Way (Curb Ramps)

Data

8.5

6.3

N/A

Good

Intersection ID: 13189 Main Street: HAWTHORNE\_LN Cross Street: SUNNYSIDE\_AV Location: SW

ADA ID: 6050959D89FD Ramp Type: Perp Initial Pass/Fail: Fail Overall Compliance: No Severity Score: 25

Possible Solutions:

Remove & Replace Entire Ramp.

Surveyor Notes:

N/A

PROW/ADA:

Not Found, R304.2.2, R304.5.3

| Annual Control |  |    |
|----------------|--|----|
|                |  |    |
|                |  |    |
|                |  |    |
|                |  | 1. |
|                |  |    |