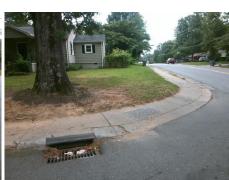

Surveyor Notes:

N/A

PROW/ADA:

Not Found, R304.2.2

Total Cost:

3200.00

| Field Measurements/Component Compliance |                       |       |      |                             |       |
|-----------------------------------------|-----------------------|-------|------|-----------------------------|-------|
| Compliance Description                  |                       | Data  | Comp | liance Description          | Data  |
| N/A                                     | Ramp Length (in)      | 40.0  | No   | Ramp Slope (%)              | 14.4  |
| Yes                                     | Ramp Width (in)       | 48.0  | Yes  | Ramp XSlope (%)             | 1.1   |
| N/A                                     | Flare Type LT         | N/A   | N/A  | Flare Type RT               | N/A   |
| N/A                                     | Flare Slope LT (%)    | N/A   | N/A  | Flare Slope RT (%)          | N/A   |
| N/A                                     | Flare Traversable LT? | N/A   | N/A  | Flare Traversable RT?       | N/A   |
| N/A                                     | Landing Length (in)   | N/A   | N/A  | DWS Provided?               | N/A   |
| N/A                                     | Landing Width (in)    | N/A   | N/A  | DWS Contrast?               | N/A   |
| N/A                                     | Landing Slope (%)     | N/A   | N/A  | DWS Length (in)             | N/A   |
| N/A                                     | Landing X Slope (%)   | N/A   | N/A  | DWS Full Width?             | N/A   |
| N/A                                     | Landing Curb? (Y/N)   | N/A   | N/A  | DWS Offset (in)             | N/A   |
| N/A                                     | Shared Landing?       | N/A   |      |                             |       |
| N/A                                     | Gutter Ponding?       | N/A   | N/A  | Gutter Slope (%)            | N/A   |
| N/A                                     | Gutter Lip Ht (in)    | N/A   | N/A  | Gutter X Slope (%)          | N/A   |
| N/A                                     | Painted X Walk1?      | No    | N/A  | Painted X Walk2?            | No    |
|                                         | X Walk 1 Direction    | To SW |      | X Walk 2 Direction          | To SE |
| N/A                                     | X Walk 1 Width (in)   | N/A   | N/A  | X Walk 2 Width (in)         | N/A   |
|                                         | X Walk 1 Slope (%)    | 2.6   |      | X Walk 2 Slope (%)          | 2.3   |
|                                         | X Walk 1 X Slope (%)  | 0.5   |      | X Walk 2 X Slope (%)        | 0.3   |
| N/A                                     | Ramp inside XWalk1?   | N/A   | N/A  | Ramp inside XWalk2?         | N/A   |
|                                         | Road Slope (%)        | 1.3   | N/A  | Clear Space?                | N/A   |
|                                         | Road X Slope (%)      | 1.7   | N/A  | Clear Space to XWalk (in)   | N/A   |
| N/A                                     | Any Obstructions?     | N/A   | N/A  | Storm Grate/Utility Hazard? | N/A   |
|                                         | Obstruction Type      |       |      | Storm Grate/Utility Type    |       |
|                                         |                       | N/A   |      |                             | N/A   |

Yes

Surface Condition? (G/P)

Good