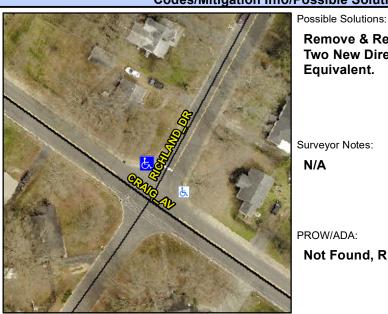

## **Access Compliance Report Public Rights-of-Way** (Curb Ramps)

Intersection ID: 16598 Main Street: CRAIG AV Cross Street: RICHLAND DR Location: N ADA ID: 605C4672CF9B Ramp Type: PerpDiag Initial Pass/Fail: Fail **Overall Compliance: No Severity Score:** 25

**Codes/Mitigation Info/Possible Solution** 

Street 1 Name Stop Condition-Street 2 Street 2 Name Stop Condition-Street 1

**RICHLAND DR** StopSign **CRAIG AV** None Remove & Replace Curb Ramp With Two New Directional Ramps or Equivalent.