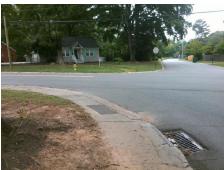

Surveyor Notes:

N/A

PROW/ADA:

Not Found, R304.2.2

Total Cost:

3200.00

| Field Measurements/Component Compliance |                       |       |      |                             |       |
|-----------------------------------------|-----------------------|-------|------|-----------------------------|-------|
| Compliance Description                  |                       | Data  | Comp | liance Description          | Data  |
| N/A                                     | Ramp Length (in)      | 40.0  | No   | Ramp Slope (%)              | 14.4  |
| Yes                                     | Ramp Width (in)       | 48.0  | Yes  | Ramp XSlope (%)             | 1.1   |
| N/A                                     | Flare Type LT         | N/A   | N/A  | Flare Type RT               | N/A   |
| N/A                                     | Flare Slope LT (%)    | N/A   | N/A  | Flare Slope RT (%)          | N/A   |
| N/A                                     | Flare Traversable LT? | N/A   | N/A  | Flare Traversable RT?       | N/A   |
| N/A                                     | Landing Length (in)   | N/A   | N/A  | DWS Provided?               | N/A   |
| N/A                                     | Landing Width (in)    | N/A   | N/A  | DWS Contrast?               | N/A   |
| N/A                                     | Landing Slope (%)     | N/A   | N/A  | DWS Length (in)             | N/A   |
| N/A                                     | Landing X Slope (%)   | N/A   | N/A  | DWS Full Width?             | N/A   |
| N/A                                     | Landing Curb? (Y/N)   | N/A   | N/A  | DWS Offset (in)             | N/A   |
| N/A                                     | Shared Landing?       | N/A   |      |                             |       |
| N/A                                     | Gutter Ponding?       | N/A   | N/A  | Gutter Slope (%)            | N/A   |
| N/A                                     | Gutter Lip Ht (in)    | N/A   | N/A  | Gutter X Slope (%)          | N/A   |
| N/A                                     | Painted X Walk1?      | No    | N/A  | Painted X Walk2?            | No    |
|                                         | X Walk 1 Direction    | To SW |      | X Walk 2 Direction          | To SE |
| N/A                                     | X Walk 1 Width (in)   | N/A   | N/A  | X Walk 2 Width (in)         | N/A   |
|                                         | X Walk 1 Slope (%)    | 2.6   |      | X Walk 2 Slope (%)          | 2.3   |
|                                         | X Walk 1 X Slope (%)  | 0.5   |      | X Walk 2 X Slope (%)        | 0.3   |
| N/A                                     | Ramp inside XWalk1?   | N/A   | N/A  | Ramp inside XWalk2?         | N/A   |
|                                         | Road Slope (%)        | 1.3   | N/A  | Clear Space?                | N/A   |
|                                         | Road X Slope (%)      | 1.7   | N/A  | Clear Space to XWalk (in)   | N/A   |
| N/A                                     | Any Obstructions?     | N/A   | N/A  | Storm Grate/Utility Hazard? | N/A   |
|                                         | Obstruction Type      |       |      | Storm Grate/Utility Type    |       |
|                                         |                       | N/A   |      |                             | N/A   |

Yes

Surface Condition? (G/P)

Good