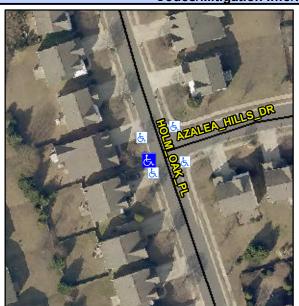

## **Access Compliance Report Public Rights-of-Way** (Curb Ramps)

Intersection ID: 46818 Main Street: HOLM\_OAK\_PL Cross Street: AZALEA\_HILLS\_DR Location: W **ADA ID: 605DE4614FCB Overall Compliance: No** Ramp Type: Perp Initial Pass/Fail: Fail Severity Score: 33.75