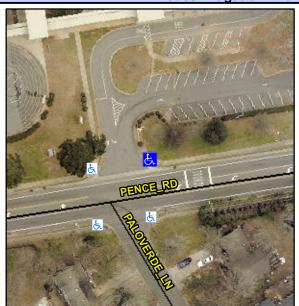

## **Access Compliance Report Public Rights-of-Way** (Curb Ramps)

Intersection ID: 12681 Main Street: PALOVERDE\_LN Cross Street: PENCE\_RD Location: NE **Overall Compliance: No** ADA ID: 605E7B1F0768 Ramp Type: Perp Initial Pass/Fail: Fail **Severity Score:** 8.75

**Codes/Mitigation Info/Possible Solution** 

Street 1 Name **PENCE RD** Stop Condition-Street 2 None Street 2 Name N/A Stop Condition-Street 1 N/A

| rossible solution             |     |
|-------------------------------|-----|
| Possible Solutions:           | Com |
| Remove & Replace Entire Ramp. | N/A |
|                               | No  |
|                               | N/A |
|                               | N/A |
|                               | N/A |
|                               | N/A |
| Surveyor Notes:               | N/A |
| N/A                           | N/A |
|                               | N/A |
|                               | N/A |
|                               | N/A |
| PROW/ADA:                     | N/A |
| Not Found, R304.5.1           | N/A |
|                               | N/A |
|                               | N/A |
|                               | N/A |