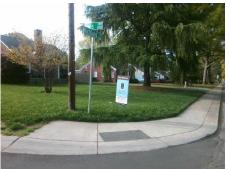

## **Access Compliance Report Public Rights-of-Way** (Curb Ramps)

Data

1.4

1.4

N/A

1.2

Good

Intersection ID: 16185 Main Street: DORIS AV Cross Street: RICHLAND DR Location: S **Overall Compliance: No Severity Score: ADA ID: 60621727EDCE** Ramp Type: BlendTrans1 Initial Pass/Fail: Fail 8.75

Surface Condition? (G/P)

Clear Space?

Curb Slope (%)

Flare Traversable RT?

Street 1 Name Stop Condition-Street 1 Street 2 Name Stop Condition-Street 2 Remove & Replace Curb Ramp With Two New Directional Ramps or Equivalent.