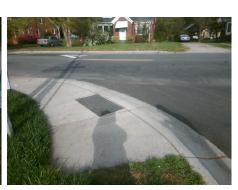

## **Access Compliance Report Public Rights-of-Way** (Curb Ramps)

Data

1.4

1.4

N/A

1.2

Good

Intersection ID: 16185 Main Street: DORIS AV Cross Street: RICHLAND DR Location: S **Overall Compliance: No Severity Score: ADA ID: 60621727EDCE** Ramp Type: BlendTrans1 Initial Pass/Fail: Fail 8.75

Surface Condition? (G/P)

Clear Space?

Curb Slope (%)

Flare Traversable RT?

Street 1 Name Stop Condition-Street 1 Street 2 Name Stop Condition-Street 2 Remove & Replace Curb Ramp With Two New Directional Ramps or Equivalent.