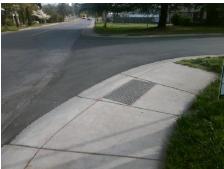

## **Access Compliance Report Public Rights-of-Way** (Curb Ramps)

Data

1.4

1.4

N/A

1.2

Good

Intersection ID: 16185 Main Street: DORIS AV Cross Street: RICHLAND DR Location: S **Overall Compliance: No Severity Score: ADA ID: 60621727EDCE** Ramp Type: BlendTrans1 Initial Pass/Fail: Fail 8.75

Surface Condition? (G/P)

Clear Space?

Curb Slope (%)

Flare Traversable RT?

Street 1 Name Stop Condition-Street 1 Street 2 Name Stop Condition-Street 2 Remove & Replace Curb Ramp With Two New Directional Ramps or Equivalent.