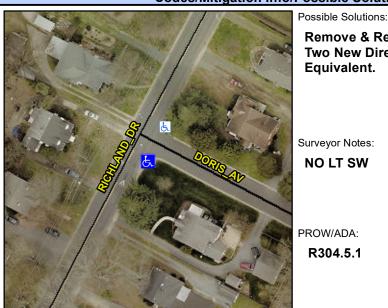

## **Access Compliance Report Public Rights-of-Way** (Curb Ramps)

Data

1.4

1.4

N/A

1.2

Good

Intersection ID: 16185 Main Street: DORIS AV Cross Street: RICHLAND DR Location: S **Overall Compliance: No Severity Score: ADA ID: 60621727EDCE** Ramp Type: BlendTrans1 Initial Pass/Fail: Fail 8.75

Surface Condition? (G/P)

Clear Space?

Curb Slope (%)

Flare Traversable RT?

Street 1 Name Stop Condition-Street 1 Street 2 Name Stop Condition-Street 2 Remove & Replace Curb Ramp With Two New Directional Ramps or Equivalent.

Surveyor Notes: **NO LT SW** 

PROW/ADA:

R304.5.1

Total Cost:

**DORIS AV** StopSign N/A N/A

3200.00