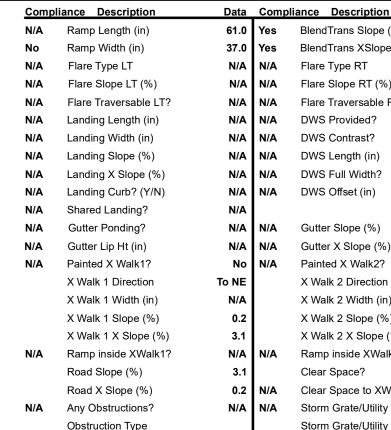

## Field Measurements/Component Compliance

N/A

Yes

N/A

BlendTrans Slope (%)

BlendTrans XSlope (%)

Flare Type RT

Flare Slope RT (%)

**DWS Provided?** 

**DWS Contrast?** 

DWS Length (in)

DWS Full Width?

DWS Offset (in)

Gutter Slope (%)

Gutter X Slope (%)

Painted X Walk2?

X Walk 2 Direction

X Walk 2 Width (in)

X Walk 2 Slope (%)

X Walk 2 X Slope (%)

Ramp inside XWalk2?

Clear Space to XWalk (in)

Storm Grate/Utility Hazard?

Storm Grate/Utility Type

Surface Condition? (G/P)

Clear Space?

Curb Slope (%)

Flare Traversable RT?

Street 1 Name Stop Condition-Street 1 Street 2 Name Stop Condition-Street 2 Remove & Replace Curb Ramp With Two New Directional Ramps or Equivalent.