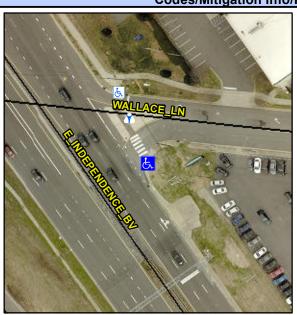

## Access Compliance Report Public Rights-of-Way (Curb Ramps)

Intersection ID: 18026 Main Street: E\_INDEPENDENCE\_BV Cross Street: WALLACE\_LN Location: SE

ADA ID: 6069B4F5D67F Ramp Type: ParaDiag Initial Pass/Fail: Fail Overall Compliance: No Severity Score: 13.75

## Field Measurements/Component Compliance

Street 1 Name
Stop Condition-Street 1
Street 2 Name
Stop Condition-Street 2

WALLACE LN
StopSign
E INDEPENDENCE BV
None

Possible Solutions:

Remove & Replace Curb Ramp With Two New Directional Ramps or Equivalent.