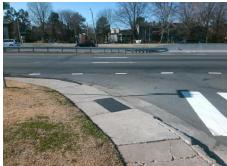

## Field Measurements/Component Compliance

Street 1 Name
Stop Condition-Street 1
Street 2 Name
Stop Condition-Street 2

WALLACE LN
StopSign
E INDEPENDENCE BV
None

Possible Solutions:

Remove & Replace Curb Ramp With Two New Directional Ramps or Equivalent.

Surveyor Notes:

RT RP < 5%

PROW/ADA:

R304.3.2, R304.5.3

Total Cost: \$ 3200.00

Compliance Description Data Compliance Description Data N/A N/A Ramp Length LT (in) 65.0 Ramp Length RT (in) 68.0 Yes Ramp Width LT (in) 51.0 Yes Ramp Width RT (in) 53.0 No Ramp Slope LT (%) 8.7 Yes Ramp Slope RT (%) 3.7 Ramp XSlope LT (%) 2.2 Yes Ramp XSlope RT (%) No 1.0 N/A Landing Length (in) N/A N/A DWS Provided? N/A N/A Landing Width (in) N/A N/A **DWS Contrast?** N/A N/A Landing Slope (%) N/A N/A DWS Length (in) N/A N/A N/A DWS Full Width? N/A Landing X Slope (%) N/A N/A Landing Curb? (Y/N) N/A N/A DWS Offset (in) N/A N/A Shared Landing? N/A N/A N/A N/A Gutter Ponding? Gutter Slope (%) N/A N/A Gutter Lip Ht (in) N/A Gutter X Slope (%) N/A N/A N/A Painted X Walk1? Yes N/A Painted X Walk2? No X Walk 1 Direction To NW X Walk 2 Direction To SW N/A X Walk 1 Width (in) 120.0 N/A X Walk 2 Width (in) N/A X Walk 1 Slope (%) 3.0 X Walk 2 Slope (%) 2.7 X Walk 1 X Slope (%) 0.9 X Walk 2 X Slope (%) 3.6 N/A Ramp inside XWalk1? Yes N/A Ramp inside XWalk2? N/A 2.0 N/A N/A Road Slope (%) Clear Space? Road X Slope (%) 3.8 N/A Clear Space to XWalk (in) N/A N/A N/A Any Obstructions? N/A Storm Grate/Utility Hazard? N/A Obstruction Type Storm Grate/Utility Type N/A N/A Yes Surface Condition? (G/P) Good N/A Curb Slope (%) 14.7