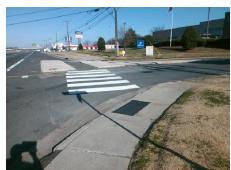

## Field Measurements/Component Compliance

Street 1 Name
Stop Condition-Street 1
Street 2 Name
Stop Condition-Street 2

WALLACE LN
StopSign
E INDEPENDENCE BV
None

Possible Solutions:

Remove & Replace Curb Ramp With Two New Directional Ramps or Equivalent.

Surveyor Notes:

RT RP < 5%

PROW/ADA:

R304.3.2, R304.5.3

Total Cost: \$ 3200.00

Compliance Description Data Compliance Description Data N/A N/A Ramp Length LT (in) 65.0 Ramp Length RT (in) 68.0 Yes Ramp Width LT (in) 51.0 Yes Ramp Width RT (in) 53.0 No Ramp Slope LT (%) 8.7 Yes Ramp Slope RT (%) 3.7 Ramp XSlope LT (%) 2.2 Yes Ramp XSlope RT (%) No 1.0 N/A Landing Length (in) N/A N/A DWS Provided? N/A N/A Landing Width (in) N/A N/A **DWS Contrast?** N/A N/A Landing Slope (%) N/A N/A DWS Length (in) N/A N/A N/A DWS Full Width? N/A Landing X Slope (%) N/A N/A Landing Curb? (Y/N) N/A N/A DWS Offset (in) N/A N/A Shared Landing? N/A N/A N/A N/A Gutter Ponding? Gutter Slope (%) N/A N/A Gutter Lip Ht (in) N/A Gutter X Slope (%) N/A N/A N/A Painted X Walk1? Yes N/A Painted X Walk2? No X Walk 1 Direction To NW X Walk 2 Direction To SW N/A X Walk 1 Width (in) 120.0 N/A X Walk 2 Width (in) N/A X Walk 1 Slope (%) 3.0 X Walk 2 Slope (%) 2.7 X Walk 1 X Slope (%) 0.9 X Walk 2 X Slope (%) 3.6 N/A Ramp inside XWalk1? Yes N/A Ramp inside XWalk2? N/A 2.0 N/A N/A Road Slope (%) Clear Space? Road X Slope (%) 3.8 N/A Clear Space to XWalk (in) N/A N/A N/A Any Obstructions? N/A Storm Grate/Utility Hazard? N/A Obstruction Type Storm Grate/Utility Type N/A N/A Yes Surface Condition? (G/P) Good N/A Curb Slope (%) 14.7