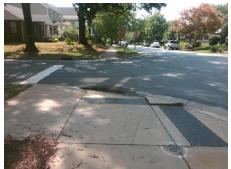

## Field Measurements/Component Compliance

Street 1 Name EUCLID AV
Stop Condition-Street 1 StopSign
Street 2 Name N/A
Stop Condition-Street 2 N/A

Total Cost: \$ 1600.00

| Field Measurements/Component Compliance |                       |       |      |                             |      |
|-----------------------------------------|-----------------------|-------|------|-----------------------------|------|
| Compl                                   | iance Description     | Data  | Comp | liance Description          | Data |
| N/A                                     | Ramp Length (in)      | 26.0  | N/A  | Grade Break?                | N/A  |
| Yes                                     | Ramp Width (in)       | 73.0  | N/A  | Grade Break Slope (%)       | 0.0  |
| No                                      | Ramp Slope (%)        | 12.7  | N/A  | Grade Break XSlope (%)      | 0.0  |
| No                                      | Ramp XSlope (%)       | 3.2   |      |                             |      |
| N/A                                     | Flare Type LT         | N/A   | N/A  | Flare Type RT               | N/A  |
| N/A                                     | Flare Slope LT (%)    | N/A   | N/A  | Flare Slope RT (%)          | 0.0  |
| N/A                                     | Flare Traversable LT? | N/A   | N/A  | Flare Traversable RT?       | N/A  |
| N/A                                     | Landing Length (in)   | 0.0   | N/A  | DWS Provided?               | N/A  |
| N/A                                     | Landing Width (in)    | 0.0   | N/A  | DWS Contrast?               | N/A  |
| N/A                                     | Landing Slope (%)     | 0.0   | N/A  | DWS Length (in)             | N/A  |
| N/A                                     | Landing X Slope (%)   | 0.0   | N/A  | DWS Full Width?             | N/A  |
| N/A                                     | Landing Curb? (Y/N)   | N/A   | N/A  | DWS Offset LT (in)          | N/A  |
| N/A                                     | Shared Landing?       | N/A   | N/A  | DWS Offset RT (in)          | N/A  |
| N/A                                     | Gutter Ponding?       | Yes   | N/A  | Gutter Slope (%)            | N/A  |
| N/A                                     | Gutter Lip Ht (in)    | 0.0   | N/A  | Gutter X Slope (%)          | N/A  |
| N/A                                     | Painted X Walk1?      | No    |      | Road Slope (%)              | 3.2  |
|                                         | X Walk 1 Direction    | To SE |      | Road X Slope (%)            | 1.5  |
|                                         | X Walk 1 Width (in)   | N/A   |      | Clear Space?                | N/A  |
|                                         | X Walk 1 Slope (%)    | 3.2   | N/A  | Clear Space to XWalk (in)   | N/A  |
|                                         | X Walk 1 X Slope (%)  | 1.5   | N/A  | Storm Grate/Utility Hazard? | N/A  |
| N/A                                     | Ramp inside XWalk1?   | N/A   |      | Storm Grate/Utility Type    |      |
| N/A                                     | Any Obstructions?     | N/A   |      |                             | N/A  |
|                                         | Obstruction Type      |       | Yes  | Surface Condition? (G/P)    | Good |
|                                         |                       | N/A   | N/A  | Curb Slope (%)              | 13.5 |
|                                         |                       |       |      |                             |      |