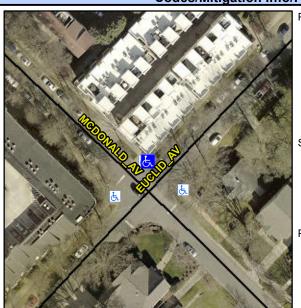

## Access Compliance Report Public Rights-of-Way (Curb Ramps)

Intersection ID: 14620 Main Street: EUCLID\_AV Cross Street: MCDONALD\_AV Location: N

ADA ID: 6078E06CD47E Ramp Type: Directional1 Initial Pass/Fail: Fail Overall Compliance: No Severity Score: 26.25