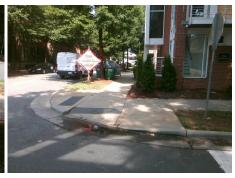

## Field Measurements/Component Compliance

Street 1 Name EUCLID AV
Stop Condition-Street 1 StopSign
Street 2 Name N/A
Stop Condition-Street 2 N/A

Total Cost: \$ 1600.00

| Field Measurements/Component Compliance |                       |       |      |                             |      |
|-----------------------------------------|-----------------------|-------|------|-----------------------------|------|
| Compl                                   | iance Description     | Data  | Comp | liance Description          | Data |
| N/A                                     | Ramp Length (in)      | 26.0  | N/A  | Grade Break?                | N/A  |
| Yes                                     | Ramp Width (in)       | 73.0  | N/A  | Grade Break Slope (%)       | 0.0  |
| No                                      | Ramp Slope (%)        | 12.7  | N/A  | Grade Break XSlope (%)      | 0.0  |
| No                                      | Ramp XSlope (%)       | 3.2   |      |                             |      |
| N/A                                     | Flare Type LT         | N/A   | N/A  | Flare Type RT               | N/A  |
| N/A                                     | Flare Slope LT (%)    | N/A   | N/A  | Flare Slope RT (%)          | 0.0  |
| N/A                                     | Flare Traversable LT? | N/A   | N/A  | Flare Traversable RT?       | N/A  |
| N/A                                     | Landing Length (in)   | 0.0   | N/A  | DWS Provided?               | N/A  |
| N/A                                     | Landing Width (in)    | 0.0   | N/A  | DWS Contrast?               | N/A  |
| N/A                                     | Landing Slope (%)     | 0.0   | N/A  | DWS Length (in)             | N/A  |
| N/A                                     | Landing X Slope (%)   | 0.0   | N/A  | DWS Full Width?             | N/A  |
| N/A                                     | Landing Curb? (Y/N)   | N/A   | N/A  | DWS Offset LT (in)          | N/A  |
| N/A                                     | Shared Landing?       | N/A   | N/A  | DWS Offset RT (in)          | N/A  |
| N/A                                     | Gutter Ponding?       | Yes   | N/A  | Gutter Slope (%)            | N/A  |
| N/A                                     | Gutter Lip Ht (in)    | 0.0   | N/A  | Gutter X Slope (%)          | N/A  |
| N/A                                     | Painted X Walk1?      | No    |      | Road Slope (%)              | 3.2  |
|                                         | X Walk 1 Direction    | To SE |      | Road X Slope (%)            | 1.5  |
|                                         | X Walk 1 Width (in)   | N/A   |      | Clear Space?                | N/A  |
|                                         | X Walk 1 Slope (%)    | 3.2   | N/A  | Clear Space to XWalk (in)   | N/A  |
|                                         | X Walk 1 X Slope (%)  | 1.5   | N/A  | Storm Grate/Utility Hazard? | N/A  |
| N/A                                     | Ramp inside XWalk1?   | N/A   |      | Storm Grate/Utility Type    |      |
| N/A                                     | Any Obstructions?     | N/A   |      |                             | N/A  |
|                                         | Obstruction Type      |       | Yes  | Surface Condition? (G/P)    | Good |
|                                         |                       | N/A   | N/A  | Curb Slope (%)              | 13.5 |
|                                         |                       |       |      |                             |      |