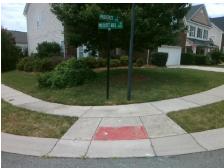

## **Access Compliance Report Public Rights-of-Way** (Curb Ramps)

Intersection ID: 43495 Main Street: PROVENCE LN **Cross Street: PRESCOTT HILL AV** Location: SW ADA ID: 607904C6C3C4 Ramp Type: PerpDiag Initial Pass/Fail: Fail **Overall Compliance: No** Severity Score: 46.25

**Codes/Mitigation Info/Possible Solution** 

Street 1 Name Stop Condition-Street 2 Street 2 Name Stop Condition-Street 1 PRESCOTT HILL AV StopSign **PROVENCE LN** None

Possible Solutions: **Remove & Replace Curb Ramp With Two New Directional Ramps or** Equivalent. Surveyor Notes: N/A PROW/ADA: Not Found, R304.5.1, R304.2.2, R304.5.3

Total Cost: 3200.00

| Field Measurements/Component Compliance |                        |                       |       |                        |       |                         |      |
|-----------------------------------------|------------------------|-----------------------|-------|------------------------|-------|-------------------------|------|
|                                         | Compliance Description |                       | Data  | Compliance Description |       | Data                    |      |
|                                         | N/A                    | Ramp Length (in)      | 44.5  | No                     | Ramp  | Slope (%)               | 12.6 |
|                                         | No                     | Ramp Width (in)       | 41.0  | No                     | Ram   | xSlope (%)              | 6.7  |
|                                         | N/A                    | Flare Type LT         | N/A   | N/A                    | Flare | Type RT                 | N/A  |
|                                         | N/A                    | Flare Slope LT (%)    | N/A   | N/A                    | Flare | Slope RT (%)            | N/A  |
|                                         | N/A                    | Flare Traversable LT? | N/A   | N/A                    | Flare | Traversable RT?         | N/A  |
|                                         | N/A                    | Landing Length (in)   | N/A   | N/A                    | DWS   | Provided?               | N/A  |
|                                         | N/A                    | Landing Width (in)    | N/A   | N/A                    | DWS   | Contrast?               | N/A  |
|                                         | N/A                    | Landing Slope (%)     | N/A   | N/A                    | DWS   | Length (in)             | N/A  |
|                                         | N/A                    | Landing X Slope (%)   | N/A   | N/A                    | DWS   | Full Width?             | N/A  |
|                                         | N/A                    | Landing Curb? (Y/N)   | N/A   | N/A                    | DWS   | Offset (in)             | N/A  |
|                                         | N/A                    | Shared Landing?       | N/A   |                        |       |                         |      |
|                                         | N/A                    | Gutter Ponding?       | N/A   | N/A                    | Gutte | er Slope (%)            | N/A  |
|                                         | N/A                    | Gutter Lip Ht (in)    | N/A   | N/A                    | Gutte | er X Slope (%)          | N/A  |
|                                         | N/A                    | Painted X Walk1?      | No    | N/A                    | Paint | ed X Walk2?             | No   |
|                                         |                        | X Walk 1 Direction    | To SE |                        | X Wa  | lk 2 Direction          | To N |
|                                         | N/A                    | X Walk 1 Width (in)   | N/A   | N/A                    | X Wa  | ılk 2 Width (in)        | N/A  |
|                                         |                        | X Walk 1 Slope (%)    | 1.0   |                        | X Wa  | lk 2 Slope (%)          | 3.9  |
|                                         |                        | X Walk 1 X Slope (%)  | 5.3   |                        | X Wa  | lk 2 X Slope (%)        | 4.3  |
|                                         | N/A                    | Ramp inside XWalk1?   | N/A   | N/A                    | Ram   | o inside XWalk2?        | N/A  |
|                                         |                        | Road Slope (%)        | 5.4   | N/A                    | Clear | Space?                  | N/A  |
|                                         |                        | Road X Slope (%)      | 3.1   | N/A                    | Clear | Space to XWalk (in)     | N/A  |
|                                         | N/A                    | Any Obstructions?     | N/A   | N/A                    | Storn | n Grate/Utility Hazard? | N/A  |
|                                         |                        | Obstruction Type      |       |                        | Storn | n Grate/Utility Type    |      |
|                                         |                        |                       | N/A   |                        |       |                         | N/A  |
|                                         |                        |                       |       | Yes                    | Surfa | ce Condition? (G/P)     | Good |
| 16                                      | -                      |                       |       |                        |       |                         |      |