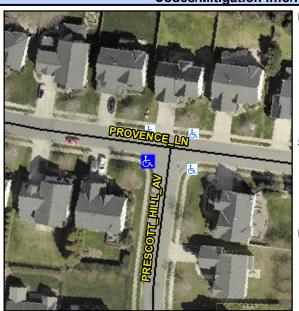

## **Access Compliance Report Public Rights-of-Way** (Curb Ramps)

Intersection ID: 43495 Main Street: PROVENCE LN **Cross Street: PRESCOTT HILL AV** Location: SW ADA ID: 607904C6C3C4 Ramp Type: PerpDiag Initial Pass/Fail: Fail **Overall Compliance: No** Severity Score: 46.25

**Codes/Mitigation Info/Possible Solution** 

Street 1 Name Stop Condition-Street 2 Street 2 Name Stop Condition-Street 1 PRESCOTT HILL AV StopSign **PROVENCE LN** None

Possible Solutions: **Remove & Replace Curb Ramp With Two New Directional Ramps or** Equivalent. Surveyor Notes: N/A PROW/ADA: Not Found, R304.5.1, R304.2.2, R304.5.3