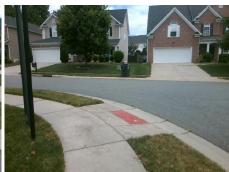

## **Access Compliance Report Public Rights-of-Way** (Curb Ramps)

Intersection ID: 43495 Main Street: PROVENCE LN **Cross Street: PRESCOTT HILL AV** Location: SW ADA ID: 607904C6C3C4 Ramp Type: PerpDiag Initial Pass/Fail: Fail **Overall Compliance: No** Severity Score: 46.25

**Codes/Mitigation Info/Possible Solution** 

Street 1 Name Stop Condition-Street 2 Street 2 Name Stop Condition-Street 1 PRESCOTT HILL AV StopSign **PROVENCE LN** None

Possible Solutions: **Remove & Replace Curb Ramp With Two New Directional Ramps or** Equivalent. Surveyor Notes: N/A PROW/ADA: Not Found, R304.5.1, R304.2.2, R304.5.3

Total Cost: 3200.00

| Field Measurements/Component Compliance |                        |                       |       |                        |       |                         |      |
|-----------------------------------------|------------------------|-----------------------|-------|------------------------|-------|-------------------------|------|
|                                         | Compliance Description |                       | Data  | Compliance Description |       | Data                    |      |
|                                         | N/A                    | Ramp Length (in)      | 44.5  | No                     | Ramp  | Slope (%)               | 12.6 |
|                                         | No                     | Ramp Width (in)       | 41.0  | No                     | Ram   | xSlope (%)              | 6.7  |
|                                         | N/A                    | Flare Type LT         | N/A   | N/A                    | Flare | Type RT                 | N/A  |
|                                         | N/A                    | Flare Slope LT (%)    | N/A   | N/A                    | Flare | Slope RT (%)            | N/A  |
|                                         | N/A                    | Flare Traversable LT? | N/A   | N/A                    | Flare | Traversable RT?         | N/A  |
|                                         | N/A                    | Landing Length (in)   | N/A   | N/A                    | DWS   | Provided?               | N/A  |
|                                         | N/A                    | Landing Width (in)    | N/A   | N/A                    | DWS   | Contrast?               | N/A  |
|                                         | N/A                    | Landing Slope (%)     | N/A   | N/A                    | DWS   | Length (in)             | N/A  |
|                                         | N/A                    | Landing X Slope (%)   | N/A   | N/A                    | DWS   | Full Width?             | N/A  |
|                                         | N/A                    | Landing Curb? (Y/N)   | N/A   | N/A                    | DWS   | Offset (in)             | N/A  |
|                                         | N/A                    | Shared Landing?       | N/A   |                        |       |                         |      |
|                                         | N/A                    | Gutter Ponding?       | N/A   | N/A                    | Gutte | er Slope (%)            | N/A  |
|                                         | N/A                    | Gutter Lip Ht (in)    | N/A   | N/A                    | Gutte | er X Slope (%)          | N/A  |
|                                         | N/A                    | Painted X Walk1?      | No    | N/A                    | Paint | ed X Walk2?             | No   |
|                                         |                        | X Walk 1 Direction    | To SE |                        | X Wa  | lk 2 Direction          | To N |
|                                         | N/A                    | X Walk 1 Width (in)   | N/A   | N/A                    | X Wa  | ılk 2 Width (in)        | N/A  |
|                                         |                        | X Walk 1 Slope (%)    | 1.0   |                        | X Wa  | lk 2 Slope (%)          | 3.9  |
|                                         |                        | X Walk 1 X Slope (%)  | 5.3   |                        | X Wa  | lk 2 X Slope (%)        | 4.3  |
|                                         | N/A                    | Ramp inside XWalk1?   | N/A   | N/A                    | Ram   | o inside XWalk2?        | N/A  |
|                                         |                        | Road Slope (%)        | 5.4   | N/A                    | Clear | Space?                  | N/A  |
|                                         |                        | Road X Slope (%)      | 3.1   | N/A                    | Clear | Space to XWalk (in)     | N/A  |
|                                         | N/A                    | Any Obstructions?     | N/A   | N/A                    | Storn | n Grate/Utility Hazard? | N/A  |
|                                         |                        | Obstruction Type      |       |                        | Storn | n Grate/Utility Type    |      |
|                                         |                        |                       | N/A   |                        |       |                         | N/A  |
|                                         |                        |                       |       | Yes                    | Surfa | ce Condition? (G/P)     | Good |
| 16                                      | -                      |                       |       |                        |       |                         |      |