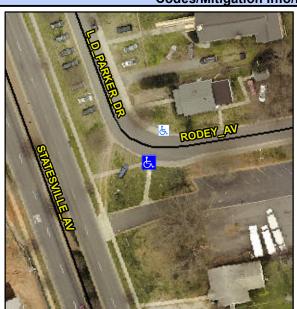

## **Access Compliance Report Public Rights-of-Way** (Curb Ramps)

Intersection ID: 8781 Main Street: L\_D\_PARKER\_DR **Cross Street: RODEY\_AV** Location: S

**Overall Compliance: No** ADA ID: 60799017CB0A Ramp Type: Perp Initial Pass/Fail: Fail **Severity Score:** 8.75

## **Codes/Mitigation Info/Possible Solution**

Street 1 Name **RODEY AV** Stop Condition-Street 2 None Street 2 Name N/A Stop Condition-Street 1 N/A

| Possible Solutions:           | Comp |
|-------------------------------|------|
| Remove & Replace Entire Ramp. | N/A  |
| •                             | No   |
|                               | N/A  |
|                               | N/A  |
|                               | N/A  |
|                               | N/A  |
| Surveyor Notes:               | N/A  |
| N/A                           | N/A  |
|                               | N/A  |
|                               | N/A  |
|                               | N/A  |
| PROW/ADA:                     | N/A  |
| Not Found, R304.5.1           | N/A  |
| ,                             | N/A  |
|                               | N/A  |
|                               | N/A  |
|                               |      |