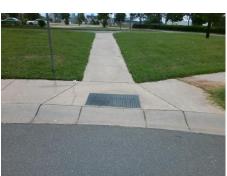

## **Access Compliance Report Public Rights-of-Way** (Curb Ramps)

Intersection ID: 8781 Main Street: L\_D\_PARKER\_DR **Cross Street: RODEY\_AV** Location: S

**Overall Compliance: No** ADA ID: 60799017CB0A Ramp Type: Perp Initial Pass/Fail: Fail **Severity Score:** 8.75

Total Cost:

1850.00

| Field Measurements/Component Compliance |                       |       |                           |       |                         |      |  |  |
|-----------------------------------------|-----------------------|-------|---------------------------|-------|-------------------------|------|--|--|
| Compl                                   | iance Description     | Data  | Compl                     | iance | Description             | Data |  |  |
| N/A                                     | Ramp Length (in)      | 59.0  | Yes                       | Ramp  | Slope (%)               | 6.4  |  |  |
| No                                      | Ramp Width (in)       | 46.5  | Yes Ramp XSlope (%)       |       | 0.4                     |      |  |  |
| N/A                                     | Flare Type LT         | N/A   | N/A Flare Type RT         |       | N/A                     |      |  |  |
| N/A                                     | Flare Slope LT (%)    | N/A   | N/A Flare Slope RT (%)    |       | Slope RT (%)            | N/A  |  |  |
| N/A                                     | Flare Traversable LT? | N/A   | N/A Flare Traversable RT? |       | Traversable RT?         | N/A  |  |  |
| N/A                                     | Landing Length (in)   | N/A   | N/A                       | DWS   | Provided?               | N/A  |  |  |
| N/A                                     | Landing Width (in)    | N/A   | N/A                       | DWS   | Contrast?               | N/A  |  |  |
| N/A                                     | Landing Slope (%)     | N/A   | N/A                       | DWS   | Length (in)             | N/A  |  |  |
| N/A                                     | Landing X Slope (%)   | N/A   | N/A                       | DWS   | Full Width?             | N/A  |  |  |
| N/A                                     | Landing Curb? (Y/N)   | N/A   | N/A                       | DWS   | Offset (in)             | N/A  |  |  |
| N/A                                     | Shared Landing?       | N/A   |                           |       |                         |      |  |  |
| N/A                                     | Gutter Ponding?       | N/A   | N/A                       | Gutte | er Slope (%)            | N/A  |  |  |
| N/A                                     | Gutter Lip Ht (in)    | 0.5   | N/A                       | Gutte | er X Slope (%)          | N/A  |  |  |
| N/A                                     | Painted X Walk1?      | No    | N/A                       | Paint | ed X Walk2?             | N/A  |  |  |
|                                         | X Walk 1 Direction    | To NE |                           | X Wa  | lk 2 Direction          | N/A  |  |  |
| N/A                                     | X Walk 1 Width (in)   | N/A   | N/A                       | X Wa  | lk 2 Width (in)         | N/A  |  |  |
|                                         | X Walk 1 Slope (%)    | 2.6   |                           | X Wa  | lk 2 Slope (%)          | N/A  |  |  |
|                                         | X Walk 1 X Slope (%)  | 1.7   |                           | X Wa  | lk 2 X Slope (%)        | N/A  |  |  |
| N/A                                     | Ramp inside XWalk1?   | N/A   | N/A                       | Ramp  | o inside XWalk2?        | N/A  |  |  |
|                                         | Road Slope (%)        | N/A   | N/A                       | Clear | Space?                  | N/A  |  |  |
|                                         | Road X Slope (%)      | N/A   | N/A                       | Clear | Space to XWalk (in)     | N/A  |  |  |
| N/A                                     | Any Obstructions?     | N/A   | N/A                       | Storn | n Grate/Utility Hazard? | N/A  |  |  |
|                                         | Obstruction Type      |       |                           | Storn | n Grate/Utility Type    |      |  |  |
|                                         |                       | N/A   |                           |       |                         | N/A  |  |  |
|                                         |                       |       | Yes                       | Surfa | ce Condition? (G/P)     | Good |  |  |
| 1                                       |                       |       |                           |       |                         |      |  |  |