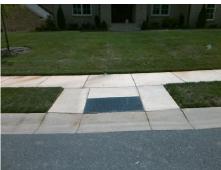

| Fotal Cost: |  | \$<br>1850.00 |
|-------------|--|---------------|

| Field Measurements/Component Compliance |                       |       |      |                             |      |  |  |  |
|-----------------------------------------|-----------------------|-------|------|-----------------------------|------|--|--|--|
| Comp                                    | liance Description    | Data  | Comp | liance Description          | Data |  |  |  |
| N/A                                     | Ramp Length (in)      | 47.5  | No   | Ramp Slope (%)              | 10.8 |  |  |  |
| No                                      | Ramp Width (in)       | 47.0  | No   | Ramp XSlope (%)             | 2.7  |  |  |  |
| N/A                                     | Flare Type LT         | N/A   | N/A  | Flare Type RT               | N/A  |  |  |  |
| N/A                                     | Flare Slope LT (%)    | N/A   | N/A  | Flare Slope RT (%)          | N/A  |  |  |  |
| N/A                                     | Flare Traversable LT? | N/A   | N/A  | Flare Traversable RT?       | N/A  |  |  |  |
| N/A                                     | Landing Length (in)   | N/A   | N/A  | DWS Provided?               | N/A  |  |  |  |
| N/A                                     | Landing Width (in)    | N/A   | N/A  | DWS Contrast?               | N/A  |  |  |  |
| N/A                                     | Landing Slope (%)     | N/A   | N/A  | DWS Length (in)             | N/A  |  |  |  |
| N/A                                     | Landing X Slope (%)   | N/A   | N/A  | DWS Full Width?             | N/A  |  |  |  |
| N/A                                     | Landing Curb? (Y/N)   | N/A   | N/A  | DWS Offset (in)             | N/A  |  |  |  |
| N/A                                     | Shared Landing?       | N/A   |      |                             |      |  |  |  |
| N/A                                     | Gutter Ponding?       | N/A   | N/A  | Gutter Slope (%)            | N/A  |  |  |  |
| N/A                                     | Gutter Lip Ht (in)    | N/A   | N/A  | Gutter X Slope (%)          | N/A  |  |  |  |
| N/A                                     | Painted X Walk1?      | No    | N/A  | Painted X Walk2?            | N/A  |  |  |  |
|                                         | X Walk 1 Direction    | To NE |      | X Walk 2 Direction          | N/A  |  |  |  |
| N/A                                     | X Walk 1 Width (in)   | N/A   | N/A  | X Walk 2 Width (in)         | N/A  |  |  |  |
|                                         | X Walk 1 Slope (%)    | 2.8   |      | X Walk 2 Slope (%)          | N/A  |  |  |  |
|                                         | X Walk 1 X Slope (%)  | 2.1   |      | X Walk 2 X Slope (%)        | N/A  |  |  |  |
| N/A                                     | Ramp inside XWalk1?   | N/A   | N/A  | Ramp inside XWalk2?         | N/A  |  |  |  |
|                                         | Road Slope (%)        | N/A   | N/A  | Clear Space?                | N/A  |  |  |  |
|                                         | Road X Slope (%)      | N/A   | N/A  | Clear Space to XWalk (in)   | N/A  |  |  |  |
| N/A                                     | Any Obstructions?     | N/A   | N/A  | Storm Grate/Utility Hazard? | N/A  |  |  |  |
|                                         | Obstruction Type      |       |      | Storm Grate/Utility Type    |      |  |  |  |
|                                         |                       | N/A   |      |                             | N/A  |  |  |  |
|                                         |                       |       | Yes  | Surface Condition? (G/P)    | Good |  |  |  |
|                                         |                       |       |      |                             |      |  |  |  |