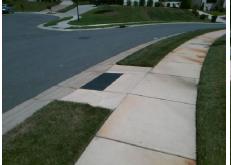

| Fotal Cost: |  | \$<br>1850.00 |
|-------------|--|---------------|

| Field Measurements/Component Compliance |                       |       |      |                             |      |  |  |  |
|-----------------------------------------|-----------------------|-------|------|-----------------------------|------|--|--|--|
| Comp                                    | liance Description    | Data  | Comp | liance Description          | Data |  |  |  |
| N/A                                     | Ramp Length (in)      | 47.5  | No   | Ramp Slope (%)              | 10.8 |  |  |  |
| No                                      | Ramp Width (in)       | 47.0  | No   | Ramp XSlope (%)             | 2.7  |  |  |  |
| N/A                                     | Flare Type LT         | N/A   | N/A  | Flare Type RT               | N/A  |  |  |  |
| N/A                                     | Flare Slope LT (%)    | N/A   | N/A  | Flare Slope RT (%)          | N/A  |  |  |  |
| N/A                                     | Flare Traversable LT? | N/A   | N/A  | Flare Traversable RT?       | N/A  |  |  |  |
| N/A                                     | Landing Length (in)   | N/A   | N/A  | DWS Provided?               | N/A  |  |  |  |
| N/A                                     | Landing Width (in)    | N/A   | N/A  | DWS Contrast?               | N/A  |  |  |  |
| N/A                                     | Landing Slope (%)     | N/A   | N/A  | DWS Length (in)             | N/A  |  |  |  |
| N/A                                     | Landing X Slope (%)   | N/A   | N/A  | DWS Full Width?             | N/A  |  |  |  |
| N/A                                     | Landing Curb? (Y/N)   | N/A   | N/A  | DWS Offset (in)             | N/A  |  |  |  |
| N/A                                     | Shared Landing?       | N/A   |      |                             |      |  |  |  |
| N/A                                     | Gutter Ponding?       | N/A   | N/A  | Gutter Slope (%)            | N/A  |  |  |  |
| N/A                                     | Gutter Lip Ht (in)    | N/A   | N/A  | Gutter X Slope (%)          | N/A  |  |  |  |
| N/A                                     | Painted X Walk1?      | No    | N/A  | Painted X Walk2?            | N/A  |  |  |  |
|                                         | X Walk 1 Direction    | To NE |      | X Walk 2 Direction          | N/A  |  |  |  |
| N/A                                     | X Walk 1 Width (in)   | N/A   | N/A  | X Walk 2 Width (in)         | N/A  |  |  |  |
|                                         | X Walk 1 Slope (%)    | 2.8   |      | X Walk 2 Slope (%)          | N/A  |  |  |  |
|                                         | X Walk 1 X Slope (%)  | 2.1   |      | X Walk 2 X Slope (%)        | N/A  |  |  |  |
| N/A                                     | Ramp inside XWalk1?   | N/A   | N/A  | Ramp inside XWalk2?         | N/A  |  |  |  |
|                                         | Road Slope (%)        | N/A   | N/A  | Clear Space?                | N/A  |  |  |  |
|                                         | Road X Slope (%)      | N/A   | N/A  | Clear Space to XWalk (in)   | N/A  |  |  |  |
| N/A                                     | Any Obstructions?     | N/A   | N/A  | Storm Grate/Utility Hazard? | N/A  |  |  |  |
|                                         | Obstruction Type      |       |      | Storm Grate/Utility Type    |      |  |  |  |
|                                         |                       | N/A   |      |                             | N/A  |  |  |  |
|                                         |                       |       | Yes  | Surface Condition? (G/P)    | Good |  |  |  |
|                                         |                       |       |      |                             |      |  |  |  |