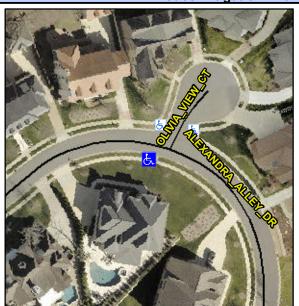

## **Access Compliance Report Public Rights-of-Way** (Curb Ramps)

Intersection ID: 49691 Main Street: OLIVIA\_VIEW\_CT Cross Street: ALEXANDRA\_ALLEY\_DR Location: W ADA ID: 607992E181EB Ramp Type: Perp Initial Pass/Fail: Fail **Overall Compliance: No Severity Score:** 22.5