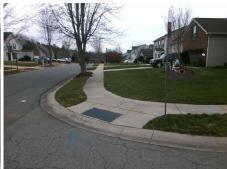

## **Access Compliance Report Public Rights-of-Way** (Curb Ramps)

Intersection ID: 30131 Main Street: WADENA DR **Cross Street: HARLAND ST** Location: SW **ADA ID: 607BAD53BC92** Ramp Type: PerpDiag Initial Pass/Fail: Fail **Overall Compliance: No Severity Score:** 12.5

**Codes/Mitigation Info/Possible Solution** 

Street 1 Name Stop Condition-Street 2 Street 2 Name Stop Condition-Street 1 **HARLAND ST** StopSign **WADENA DR** StopSign Possible Solutions: Remove & Replace Curb Ramp With **Two New Directional Ramps or** Equivalent. Surveyor Notes: N/A PROW/ADA: Not Found, R304.2.2