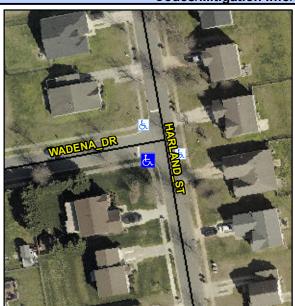

## **Access Compliance Report Public Rights-of-Way** (Curb Ramps)

Intersection ID: 30131 Main Street: WADENA DR **Cross Street: HARLAND ST** Location: SW **ADA ID: 607BAD53BC92** Ramp Type: PerpDiag Initial Pass/Fail: Fail **Overall Compliance: No Severity Score:** 12.5