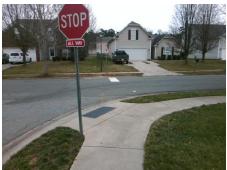

## **Access Compliance Report Public Rights-of-Way** (Curb Ramps)

Intersection ID: 30131 Main Street: WADENA DR **Cross Street: HARLAND ST** Location: SW **ADA ID: 607BAD53BC92** Ramp Type: PerpDiag Initial Pass/Fail: Fail **Overall Compliance: No Severity Score:** 12.5

**Codes/Mitigation Info/Possible Solution** 

Street 1 Name Stop Condition-Street 2 Street 2 Name Stop Condition-Street 1 **HARLAND ST** StopSign **WADENA DR** StopSign Possible Solutions: Remove & Replace Curb Ramp With **Two New Directional Ramps or** Equivalent. Surveyor Notes: N/A PROW/ADA: Not Found, R304.2.2