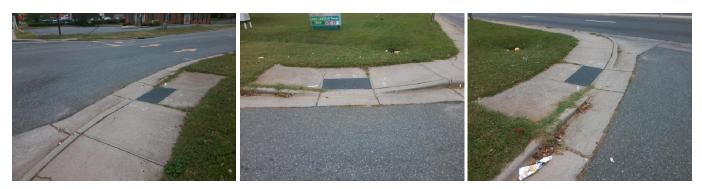

## Access Compliance Report Public Rights-of-Way (Curb Ramps)

Good

| Intersection ID: 31626                  | Main Sti                              | Main Street: PLAZA_WALK_DR                     |                                                                       |     | THE_PLAZA             | Location: | NE                          |                             |      |
|-----------------------------------------|---------------------------------------|------------------------------------------------|-----------------------------------------------------------------------|-----|-----------------------|-----------|-----------------------------|-----------------------------|------|
| ADA ID: 608179679D47                    |                                       | Initial Pass/Fail: Fail Overall Compliance: No |                                                                       |     |                       |           |                             | 8.75                        |      |
|                                         |                                       |                                                |                                                                       |     |                       |           |                             |                             | 0.10 |
| Codes/Mitigation Info/Possible Solution |                                       |                                                | Field Measurements/Component Compliance   Compliance Description Data |     |                       |           |                             |                             |      |
|                                         |                                       | Possible Solutions:                            | Compliance Description                                                |     |                       |           | Data Compliance Description |                             |      |
| The second second                       |                                       | Remove & Replace Entire Ramp.                  |                                                                       | N/A | Ramp Length (in)      | 58.0      | Yes                         | Ramp Slope (%)              | 6.0  |
|                                         |                                       |                                                |                                                                       | No  | Ramp Width (in)       | 47.0      | Yes                         | Ramp XSlope (%)             | 0.5  |
|                                         |                                       |                                                |                                                                       | N/A | Flare Type LT         | N/A       | N/A                         | Flare Type RT               | N/A  |
|                                         |                                       | 7                                              |                                                                       | N/A | Flare Slope LT (%)    | N/A       | N/A                         | Flare Slope RT (%)          | N/A  |
|                                         |                                       | 6                                              |                                                                       | N/A | Flare Traversable LT? | N/A       | N/A                         | Flare Traversable RT?       | N/A  |
|                                         | a start of the                        |                                                |                                                                       | N/A | Landing Length (in)   | N/A       | N/A                         | DWS Provided?               | N/A  |
|                                         |                                       | Surveyor Notes:                                |                                                                       | N/A | Landing Width (in)    | N/A       | N/A                         | DWS Contrast?               | N/A  |
|                                         | Or offer                              | N/A                                            |                                                                       | N/A | Landing Slope (%)     | N/A       | N/A                         | DWS Length (in)             | N/A  |
|                                         |                                       |                                                |                                                                       | N/A | Landing X Slope (%)   | N/A       | N/A                         | DWS Full Width?             | N/A  |
| S S                                     |                                       |                                                |                                                                       | N/A | Landing Curb? (Y/N)   | N/A       | N/A                         | DWS Offset (in)             | N/A  |
| E PLAN                                  | 11 marst                              |                                                |                                                                       | N/A | Shared Landing?       | N/A       |                             |                             |      |
| Taken (2)                               | A A BROOM                             | PROW/ADA:                                      |                                                                       | N/A | Gutter Ponding?       | N/A       | N/A                         | Gutter Slope (%)            | N/A  |
|                                         | 6.                                    | R304.5.1                                       |                                                                       | N/A | Gutter Lip Ht (in)    | N/A       | N/A                         | Gutter X Slope (%)          | N/A  |
| 5                                       |                                       |                                                |                                                                       | N/A | Painted X Walk1?      | No        | N/A                         | Painted X Walk2?            | N/A  |
| 1 1 1 1 1                               |                                       |                                                |                                                                       |     | X Walk 1 Direction    | To SW     |                             | X Walk 2 Direction          | N/A  |
| and the second                          | 1 1 1 1 1 1 1 1 1 1 1 1 1 1 1 1 1 1 1 |                                                |                                                                       | N/A | X Walk 1 Width (in)   | N/A       | N/A                         | X Walk 2 Width (in)         | N/A  |
| Street 1 Name                           | PLAZA WALK DR                         | -                                              |                                                                       |     | X Walk 1 Slope (%)    | 0.7       |                             | X Walk 2 Slope (%)          | N/A  |
| Stop Condition-Street 2                 | StopSign                              |                                                |                                                                       |     | X Walk 1 X Slope (%)  | 0.3       |                             | X Walk 2 X Slope (%)        | N/A  |
| Street 2 Name                           | . U<br>N/A                            |                                                |                                                                       | N/A | Ramp inside XWalk1?   | N/A       | N/A                         | Ramp inside XWalk2?         | N/A  |
| Stop Condition-Street 1                 | N/A                                   |                                                |                                                                       |     | ,<br>Road Slope (%)   | N/A       | N/A                         | Clear Space?                | N/A  |
| ,                                       |                                       |                                                |                                                                       |     | Road X Slope (%)      | N/A       | N/A                         | Clear Space to XWalk (in)   | N/A  |
|                                         |                                       |                                                |                                                                       | N/A | Any Obstructions?     | N/A       | N/A                         | Storm Grate/Utility Hazard? | N/A  |
|                                         |                                       | Total Cost: \$ 1                               | 850.00                                                                |     | Obstruction Type      |           |                             | Storm Grate/Utility Type    |      |
|                                         |                                       | φ ι                                            |                                                                       |     |                       | N/A       |                             |                             | N/A  |
| 1                                       |                                       |                                                |                                                                       |     |                       | IN/A      | 1                           |                             | IN/A |