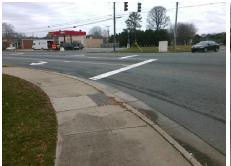

**Codes/Mitigation Info/Possible Solution** 

Field Measurements/Component Compliance

Possible Solutions: Remove & Replace Curb Ramp With **Two New Directional Ramps or** Equivalent.

N/A

PROW/ADA:

R304.5.1

|                     | The second second      |
|---------------------|------------------------|
| MARGARET WALLACE RD | treet 1 Name           |
| Signal              | top Condition-Street 2 |
| IDLEWILD RD         | treet 2 Name           |
| Signal              | top Condition-Street 1 |
|                     |                        |

Total Cost: 3200.00

| Field Measurements/Component Compliance |                       |       |      |                             |       |  |
|-----------------------------------------|-----------------------|-------|------|-----------------------------|-------|--|
| Compliance Description                  |                       | Data  | Comp | liance Description          | Data  |  |
| N/A                                     | Ramp Length (in)      | 74.0  | Yes  | Ramp Slope (%)              | 5.3   |  |
| No                                      | Ramp Width (in)       | 46.5  | Yes  | Ramp XSlope (%)             | 2.0   |  |
| N/A                                     | Flare Type LT         | N/A   | N/A  | Flare Type RT               | N/A   |  |
| N/A                                     | Flare Slope LT (%)    | N/A   | N/A  | Flare Slope RT (%)          | N/A   |  |
| N/A                                     | Flare Traversable LT? | N/A   | N/A  | Flare Traversable RT?       | N/A   |  |
| N/A                                     | Landing Length (in)   | N/A   | N/A  | DWS Provided?               | N/A   |  |
| N/A                                     | Landing Width (in)    | N/A   | N/A  | DWS Contrast?               | N/A   |  |
| N/A                                     | Landing Slope (%)     | N/A   | N/A  | DWS Length (in)             | N/A   |  |
| N/A                                     | Landing X Slope (%)   | N/A   | N/A  | DWS Full Width?             | N/A   |  |
| N/A                                     | Landing Curb? (Y/N)   | N/A   | N/A  | DWS Offset (in)             | N/A   |  |
| N/A                                     | Shared Landing?       | N/A   |      |                             |       |  |
| N/A                                     | Gutter Ponding?       | N/A   | N/A  | Gutter Slope (%)            | N/A   |  |
| N/A                                     | Gutter Lip Ht (in)    | N/A   | N/A  | Gutter X Slope (%)          | N/A   |  |
| N/A                                     | Painted X Walk1?      | No    | N/A  | Painted X Walk2?            | No    |  |
|                                         | X Walk 1 Direction    | To SE |      | X Walk 2 Direction          | To NE |  |
| N/A                                     | X Walk 1 Width (in)   | N/A   | N/A  | X Walk 2 Width (in)         | N/A   |  |
|                                         | X Walk 1 Slope (%)    | 2.1   |      | X Walk 2 Slope (%)          | 6.7   |  |
|                                         | X Walk 1 X Slope (%)  | 6.4   |      | X Walk 2 X Slope (%)        | 0.5   |  |
| N/A                                     | Ramp inside XWalk1?   | N/A   | N/A  | Ramp inside XWalk2?         | N/A   |  |
|                                         | Road Slope (%)        | 0.7   | N/A  | Clear Space?                | N/A   |  |
|                                         | Road X Slope (%)      | 7.6   | N/A  | Clear Space to XWalk (in)   | N/A   |  |
| N/A                                     | Any Obstructions?     | N/A   | N/A  | Storm Grate/Utility Hazard? | N/A   |  |
|                                         | Obstruction Type      |       |      | Storm Grate/Utility Type    |       |  |
|                                         |                       | N/A   |      |                             | N/A   |  |
|                                         |                       |       | Yes  | Surface Condition? (G/P)    | Good  |  |