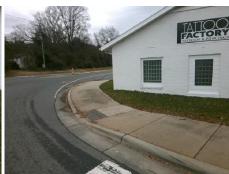

**Codes/Mitigation Info/Possible Solution** 

Field Measurements/Component Compliance

Possible Solutions: Remove & Replace Curb Ramp With **Two New Directional Ramps or** Equivalent.

N/A

PROW/ADA:

R304.5.1

|                     | The second second      |
|---------------------|------------------------|
| MARGARET WALLACE RD | treet 1 Name           |
| Signal              | top Condition-Street 2 |
| IDLEWILD RD         | treet 2 Name           |
| Signal              | top Condition-Street 1 |
|                     |                        |

Total Cost: 3200.00

| Field Measurements/Component Compliance |                       |       |      |                             |       |  |
|-----------------------------------------|-----------------------|-------|------|-----------------------------|-------|--|
| Compliance Description                  |                       | Data  | Comp | liance Description          | Data  |  |
| N/A                                     | Ramp Length (in)      | 74.0  | Yes  | Ramp Slope (%)              | 5.3   |  |
| No                                      | Ramp Width (in)       | 46.5  | Yes  | Ramp XSlope (%)             | 2.0   |  |
| N/A                                     | Flare Type LT         | N/A   | N/A  | Flare Type RT               | N/A   |  |
| N/A                                     | Flare Slope LT (%)    | N/A   | N/A  | Flare Slope RT (%)          | N/A   |  |
| N/A                                     | Flare Traversable LT? | N/A   | N/A  | Flare Traversable RT?       | N/A   |  |
| N/A                                     | Landing Length (in)   | N/A   | N/A  | DWS Provided?               | N/A   |  |
| N/A                                     | Landing Width (in)    | N/A   | N/A  | DWS Contrast?               | N/A   |  |
| N/A                                     | Landing Slope (%)     | N/A   | N/A  | DWS Length (in)             | N/A   |  |
| N/A                                     | Landing X Slope (%)   | N/A   | N/A  | DWS Full Width?             | N/A   |  |
| N/A                                     | Landing Curb? (Y/N)   | N/A   | N/A  | DWS Offset (in)             | N/A   |  |
| N/A                                     | Shared Landing?       | N/A   |      |                             |       |  |
| N/A                                     | Gutter Ponding?       | N/A   | N/A  | Gutter Slope (%)            | N/A   |  |
| N/A                                     | Gutter Lip Ht (in)    | N/A   | N/A  | Gutter X Slope (%)          | N/A   |  |
| N/A                                     | Painted X Walk1?      | No    | N/A  | Painted X Walk2?            | No    |  |
|                                         | X Walk 1 Direction    | To SE |      | X Walk 2 Direction          | To NE |  |
| N/A                                     | X Walk 1 Width (in)   | N/A   | N/A  | X Walk 2 Width (in)         | N/A   |  |
|                                         | X Walk 1 Slope (%)    | 2.1   |      | X Walk 2 Slope (%)          | 6.7   |  |
|                                         | X Walk 1 X Slope (%)  | 6.4   |      | X Walk 2 X Slope (%)        | 0.5   |  |
| N/A                                     | Ramp inside XWalk1?   | N/A   | N/A  | Ramp inside XWalk2?         | N/A   |  |
|                                         | Road Slope (%)        | 0.7   | N/A  | Clear Space?                | N/A   |  |
|                                         | Road X Slope (%)      | 7.6   | N/A  | Clear Space to XWalk (in)   | N/A   |  |
| N/A                                     | Any Obstructions?     | N/A   | N/A  | Storm Grate/Utility Hazard? | N/A   |  |
|                                         | Obstruction Type      |       |      | Storm Grate/Utility Type    |       |  |
|                                         |                       | N/A   |      |                             | N/A   |  |
|                                         |                       |       | Yes  | Surface Condition? (G/P)    | Good  |  |