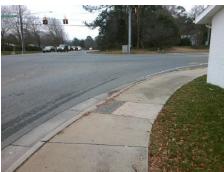

**Codes/Mitigation Info/Possible Solution** 

Field Measurements/Component Compliance

Possible Solutions: Remove & Replace Curb Ramp With **Two New Directional Ramps or** Equivalent.

N/A

PROW/ADA:

R304.5.1

|                     | The second second      |
|---------------------|------------------------|
| MARGARET WALLACE RD | treet 1 Name           |
| Signal              | top Condition-Street 2 |
| IDLEWILD RD         | treet 2 Name           |
| Signal              | top Condition-Street 1 |
|                     |                        |

Total Cost: 3200.00

| Field Measurements/Component Compliance |                       |       |      |                             |       |  |
|-----------------------------------------|-----------------------|-------|------|-----------------------------|-------|--|
| Compliance Description                  |                       | Data  | Comp | liance Description          | Data  |  |
| N/A                                     | Ramp Length (in)      | 74.0  | Yes  | Ramp Slope (%)              | 5.3   |  |
| No                                      | Ramp Width (in)       | 46.5  | Yes  | Ramp XSlope (%)             | 2.0   |  |
| N/A                                     | Flare Type LT         | N/A   | N/A  | Flare Type RT               | N/A   |  |
| N/A                                     | Flare Slope LT (%)    | N/A   | N/A  | Flare Slope RT (%)          | N/A   |  |
| N/A                                     | Flare Traversable LT? | N/A   | N/A  | Flare Traversable RT?       | N/A   |  |
| N/A                                     | Landing Length (in)   | N/A   | N/A  | DWS Provided?               | N/A   |  |
| N/A                                     | Landing Width (in)    | N/A   | N/A  | DWS Contrast?               | N/A   |  |
| N/A                                     | Landing Slope (%)     | N/A   | N/A  | DWS Length (in)             | N/A   |  |
| N/A                                     | Landing X Slope (%)   | N/A   | N/A  | DWS Full Width?             | N/A   |  |
| N/A                                     | Landing Curb? (Y/N)   | N/A   | N/A  | DWS Offset (in)             | N/A   |  |
| N/A                                     | Shared Landing?       | N/A   |      |                             |       |  |
| N/A                                     | Gutter Ponding?       | N/A   | N/A  | Gutter Slope (%)            | N/A   |  |
| N/A                                     | Gutter Lip Ht (in)    | N/A   | N/A  | Gutter X Slope (%)          | N/A   |  |
| N/A                                     | Painted X Walk1?      | No    | N/A  | Painted X Walk2?            | No    |  |
|                                         | X Walk 1 Direction    | To SE |      | X Walk 2 Direction          | To NE |  |
| N/A                                     | X Walk 1 Width (in)   | N/A   | N/A  | X Walk 2 Width (in)         | N/A   |  |
|                                         | X Walk 1 Slope (%)    | 2.1   |      | X Walk 2 Slope (%)          | 6.7   |  |
|                                         | X Walk 1 X Slope (%)  | 6.4   |      | X Walk 2 X Slope (%)        | 0.5   |  |
| N/A                                     | Ramp inside XWalk1?   | N/A   | N/A  | Ramp inside XWalk2?         | N/A   |  |
|                                         | Road Slope (%)        | 0.7   | N/A  | Clear Space?                | N/A   |  |
|                                         | Road X Slope (%)      | 7.6   | N/A  | Clear Space to XWalk (in)   | N/A   |  |
| N/A                                     | Any Obstructions?     | N/A   | N/A  | Storm Grate/Utility Hazard? | N/A   |  |
|                                         | Obstruction Type      |       |      | Storm Grate/Utility Type    |       |  |
|                                         |                       | N/A   |      |                             | N/A   |  |
|                                         |                       |       | Yes  | Surface Condition? (G/P)    | Good  |  |