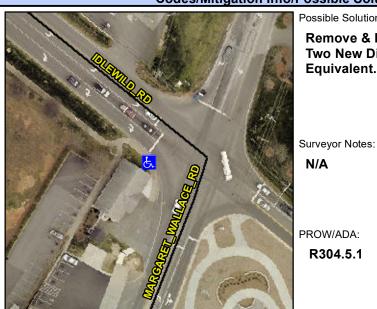

## **Access Compliance Report Public Rights-of-Way** (Curb Ramps)

Intersection ID: N/A Main Street: IDLEWILD RD Cross Street: MARGARET\_WALLACE\_RD Location: W ADA ID: 608F4862B4AE Ramp Type: PerpDiag Initial Pass/Fail: Fail **Overall Compliance: No Severity Score:** 8.75

**Codes/Mitigation Info/Possible Solution** 

Field Measurements/Component Compliance

Possible Solutions: Remove & Replace Curb Ramp With **Two New Directional Ramps or** Equivalent.

N/A

PROW/ADA:

R304.5.1

|                     | The second second      |
|---------------------|------------------------|
| MARGARET WALLACE RD | treet 1 Name           |
| Signal              | top Condition-Street 2 |
| IDLEWILD RD         | treet 2 Name           |
| Signal              | top Condition-Street 1 |
|                     |                        |