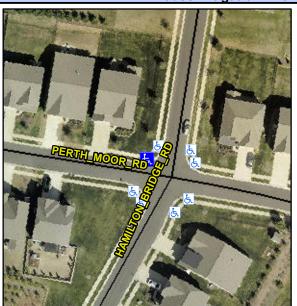

## Access Compliance Report Public Rights-of-Way (Curb Ramps)

Intersection ID: 53160Main Street: PERTH\_MOOR\_RDCross Street: HAMILTON\_BRIDGE\_RDLocation:NWADA ID: 6095F4F075BARamp Type: PerpInitial Pass/Fail: FailOverall Compliance: NoSeverity Score:22.5