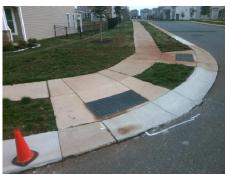

## Access Compliance Report Public Rights-of-Way (Curb Ramps)

Intersection ID: 53160Main Street: PERTH\_MOOR\_RDCross Street: HAMILTON\_BRIDGE\_RDLocation:NWADA ID: 6095F4F075BARamp Type: PerpInitial Pass/Fail: FailOverall Compliance: NoSeverity Score:22.5

Total Cost:

1850.00

| Field Measurements/Component Compliance |                       |       |      |        |                         |      |  |
|-----------------------------------------|-----------------------|-------|------|--------|-------------------------|------|--|
| Comp                                    | liance Description    | Data  | Comp | liance | Description             | Data |  |
| N/A                                     | Ramp Length (in)      | 49.0  | No   | Ramp   | Slope (%)               | 10.8 |  |
| No                                      | Ramp Width (in)       | 46.5  | No   | Ramp   | XSlope (%)              | 4.2  |  |
| N/A                                     | Flare Type LT         | N/A   | N/A  | Flare  | Type RT                 | N/A  |  |
| N/A                                     | Flare Slope LT (%)    | N/A   | N/A  | Flare  | Slope RT (%)            | N/A  |  |
| N/A                                     | Flare Traversable LT? | N/A   | N/A  | Flare  | Traversable RT?         | N/A  |  |
| N/A                                     | Landing Length (in)   | N/A   | N/A  | DWS    | Provided?               | N/A  |  |
| N/A                                     | Landing Width (in)    | N/A   | N/A  | DWS    | Contrast?               | N/A  |  |
| N/A                                     | Landing Slope (%)     | N/A   | N/A  | DWS    | Length (in)             | N/A  |  |
| N/A                                     | Landing X Slope (%)   | N/A   | N/A  | DWS    | Full Width?             | N/A  |  |
| N/A                                     | Landing Curb? (Y/N)   | N/A   | N/A  | DWS    | Offset (in)             | N/A  |  |
| N/A                                     | Shared Landing?       | N/A   |      |        |                         |      |  |
| N/A                                     | Gutter Ponding?       | N/A   | N/A  | Gutte  | r Slope (%)             | N/A  |  |
| N/A                                     | Gutter Lip Ht (in)    | 1.5   | N/A  | Gutte  | r X Slope (%)           | N/A  |  |
| N/A                                     | Painted X Walk1?      | No    | N/A  | Paint  | ed X Walk2?             | N/A  |  |
|                                         | X Walk 1 Direction    | To SW |      | X Wa   | lk 2 Direction          | N/A  |  |
| N/A                                     | X Walk 1 Width (in)   | N/A   | N/A  | X Wa   | lk 2 Width (in)         | N/A  |  |
|                                         | X Walk 1 Slope (%)    | 2.7   |      | X Wa   | lk 2 Slope (%)          | N/A  |  |
|                                         | X Walk 1 X Slope (%)  | 2.4   |      | X Wa   | lk 2 X Slope (%)        | N/A  |  |
| N/A                                     | Ramp inside XWalk1?   | N/A   | N/A  | Ram    | inside XWalk2?          | N/A  |  |
|                                         | Road Slope (%)        | N/A   | N/A  | Clear  | Space?                  | N/A  |  |
|                                         | Road X Slope (%)      | N/A   | N/A  | Clear  | Space to XWalk (in)     | N/A  |  |
| N/A                                     | Any Obstructions?     | N/A   | N/A  | Storn  | n Grate/Utility Hazard? | N/A  |  |
|                                         | Obstruction Type      |       |      | Storn  | n Grate/Utility Type    |      |  |
|                                         |                       | N/A   |      |        |                         | N/A  |  |
|                                         |                       |       | Yes  | Surfa  | ce Condition? (G/P)     | Good |  |