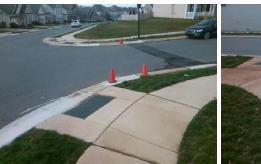

## Access Compliance Report Public Rights-of-Way (Curb Ramps)

Intersection ID: 53160Main Street: PERTH\_MOOR\_RDCross Street: HAMILTON\_BRIDGE\_RDLocation:NWADA ID: 6095F4F075BARamp Type: PerpInitial Pass/Fail: FailOverall Compliance: NoSeverity Score:22.5

Total Cost:

1850.00

| Field Measurements/Component Compliance |                       |       |      |        |                         |      |  |
|-----------------------------------------|-----------------------|-------|------|--------|-------------------------|------|--|
| Comp                                    | liance Description    | Data  | Comp | liance | Description             | Data |  |
| N/A                                     | Ramp Length (in)      | 49.0  | No   | Ramp   | Slope (%)               | 10.8 |  |
| No                                      | Ramp Width (in)       | 46.5  | No   | Ramp   | XSlope (%)              | 4.2  |  |
| N/A                                     | Flare Type LT         | N/A   | N/A  | Flare  | Type RT                 | N/A  |  |
| N/A                                     | Flare Slope LT (%)    | N/A   | N/A  | Flare  | Slope RT (%)            | N/A  |  |
| N/A                                     | Flare Traversable LT? | N/A   | N/A  | Flare  | Traversable RT?         | N/A  |  |
| N/A                                     | Landing Length (in)   | N/A   | N/A  | DWS    | Provided?               | N/A  |  |
| N/A                                     | Landing Width (in)    | N/A   | N/A  | DWS    | Contrast?               | N/A  |  |
| N/A                                     | Landing Slope (%)     | N/A   | N/A  | DWS    | Length (in)             | N/A  |  |
| N/A                                     | Landing X Slope (%)   | N/A   | N/A  | DWS    | Full Width?             | N/A  |  |
| N/A                                     | Landing Curb? (Y/N)   | N/A   | N/A  | DWS    | Offset (in)             | N/A  |  |
| N/A                                     | Shared Landing?       | N/A   |      |        |                         |      |  |
| N/A                                     | Gutter Ponding?       | N/A   | N/A  | Gutte  | r Slope (%)             | N/A  |  |
| N/A                                     | Gutter Lip Ht (in)    | 1.5   | N/A  | Gutte  | r X Slope (%)           | N/A  |  |
| N/A                                     | Painted X Walk1?      | No    | N/A  | Paint  | ed X Walk2?             | N/A  |  |
|                                         | X Walk 1 Direction    | To SW |      | X Wa   | lk 2 Direction          | N/A  |  |
| N/A                                     | X Walk 1 Width (in)   | N/A   | N/A  | X Wa   | lk 2 Width (in)         | N/A  |  |
|                                         | X Walk 1 Slope (%)    | 2.7   |      | X Wa   | lk 2 Slope (%)          | N/A  |  |
|                                         | X Walk 1 X Slope (%)  | 2.4   |      | X Wa   | lk 2 X Slope (%)        | N/A  |  |
| N/A                                     | Ramp inside XWalk1?   | N/A   | N/A  | Ram    | inside XWalk2?          | N/A  |  |
|                                         | Road Slope (%)        | N/A   | N/A  | Clear  | Space?                  | N/A  |  |
|                                         | Road X Slope (%)      | N/A   | N/A  | Clear  | Space to XWalk (in)     | N/A  |  |
| N/A                                     | Any Obstructions?     | N/A   | N/A  | Storn  | n Grate/Utility Hazard? | N/A  |  |
|                                         | Obstruction Type      |       |      | Storn  | n Grate/Utility Type    |      |  |
|                                         |                       | N/A   |      |        |                         | N/A  |  |
|                                         |                       |       | Yes  | Surfa  | ce Condition? (G/P)     | Good |  |