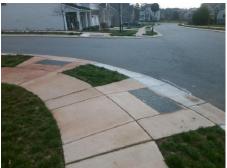

## Access Compliance Report Public Rights-of-Way (Curb Ramps)

Intersection ID: 53160Main Street: PERTH\_MOOR\_RDCross Street: HAMILTON\_BRIDGE\_RDLocation:NWADA ID: 6095F4F075BARamp Type: PerpInitial Pass/Fail: FailOverall Compliance: NoSeverity Score:22.5

Total Cost:

1850.00

| Field Measurements/Component Compliance |                       |       |      |        |                         |      |  |
|-----------------------------------------|-----------------------|-------|------|--------|-------------------------|------|--|
| Comp                                    | liance Description    | Data  | Comp | liance | Description             | Data |  |
| N/A                                     | Ramp Length (in)      | 49.0  | No   | Ramp   | Slope (%)               | 10.8 |  |
| No                                      | Ramp Width (in)       | 46.5  | No   | Ramp   | XSlope (%)              | 4.2  |  |
| N/A                                     | Flare Type LT         | N/A   | N/A  | Flare  | Type RT                 | N/A  |  |
| N/A                                     | Flare Slope LT (%)    | N/A   | N/A  | Flare  | Slope RT (%)            | N/A  |  |
| N/A                                     | Flare Traversable LT? | N/A   | N/A  | Flare  | Traversable RT?         | N/A  |  |
| N/A                                     | Landing Length (in)   | N/A   | N/A  | DWS    | Provided?               | N/A  |  |
| N/A                                     | Landing Width (in)    | N/A   | N/A  | DWS    | Contrast?               | N/A  |  |
| N/A                                     | Landing Slope (%)     | N/A   | N/A  | DWS    | Length (in)             | N/A  |  |
| N/A                                     | Landing X Slope (%)   | N/A   | N/A  | DWS    | Full Width?             | N/A  |  |
| N/A                                     | Landing Curb? (Y/N)   | N/A   | N/A  | DWS    | Offset (in)             | N/A  |  |
| N/A                                     | Shared Landing?       | N/A   |      |        |                         |      |  |
| N/A                                     | Gutter Ponding?       | N/A   | N/A  | Gutte  | r Slope (%)             | N/A  |  |
| N/A                                     | Gutter Lip Ht (in)    | 1.5   | N/A  | Gutte  | r X Slope (%)           | N/A  |  |
| N/A                                     | Painted X Walk1?      | No    | N/A  | Paint  | ed X Walk2?             | N/A  |  |
|                                         | X Walk 1 Direction    | To SW |      | X Wa   | lk 2 Direction          | N/A  |  |
| N/A                                     | X Walk 1 Width (in)   | N/A   | N/A  | X Wa   | lk 2 Width (in)         | N/A  |  |
|                                         | X Walk 1 Slope (%)    | 2.7   |      | X Wa   | lk 2 Slope (%)          | N/A  |  |
|                                         | X Walk 1 X Slope (%)  | 2.4   |      | X Wa   | lk 2 X Slope (%)        | N/A  |  |
| N/A                                     | Ramp inside XWalk1?   | N/A   | N/A  | Ram    | inside XWalk2?          | N/A  |  |
|                                         | Road Slope (%)        | N/A   | N/A  | Clear  | Space?                  | N/A  |  |
|                                         | Road X Slope (%)      | N/A   | N/A  | Clear  | Space to XWalk (in)     | N/A  |  |
| N/A                                     | Any Obstructions?     | N/A   | N/A  | Storn  | n Grate/Utility Hazard? | N/A  |  |
|                                         | Obstruction Type      |       |      | Storn  | n Grate/Utility Type    |      |  |
|                                         |                       | N/A   |      |        |                         | N/A  |  |
|                                         |                       |       | Yes  | Surfa  | ce Condition? (G/P)     | Good |  |