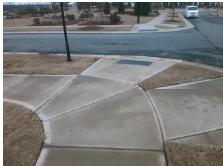

## Field Measurements/Component Compliance

Street 1 Name
SHOFF CIR
Stop Condition-Street 2
StopSign
Street 2 Name
N/A
Stop Condition-Street 1
N/A

Possible Solutions:

Remove & Replace Entire Ramp.

Surveyor Notes:

N/A

PROW/ADA:

Not Found, R304.5.3

Total Cost: \$ 1850.00

| Field Measurements/Component Compliance |                       |       |                        |                             |      |
|-----------------------------------------|-----------------------|-------|------------------------|-----------------------------|------|
| Compliance Description                  |                       | Data  | Compliance Description |                             | Data |
| N/A                                     | Ramp Length (in)      | 95.0  | Yes                    | Ramp Slope (%)              | 7.2  |
| Yes                                     | Ramp Width (in)       | 48.0  | No                     | Ramp XSlope (%)             | 4.2  |
| N/A                                     | Flare Type LT         | N/A   | N/A                    | Flare Type RT               | N/A  |
| N/A                                     | Flare Slope LT (%)    | N/A   | N/A                    | Flare Slope RT (%)          | N/A  |
| N/A                                     | Flare Traversable LT? | No    | N/A                    | Flare Traversable RT?       | No   |
| N/A                                     | Landing Length (in)   | N/A   | N/A                    | DWS Provided?               | N/A  |
| N/A                                     | Landing Width (in)    | N/A   | N/A                    | DWS Contrast?               | N/A  |
| N/A                                     | Landing Slope (%)     | N/A   | N/A                    | DWS Length (in)             | N/A  |
| N/A                                     | Landing X Slope (%)   | N/A   | N/A                    | DWS Full Width?             | N/A  |
| N/A                                     | Landing Curb? (Y/N)   | N/A   | N/A                    | DWS Offset (in)             | N/A  |
| N/A                                     | Shared Landing?       | N/A   |                        |                             |      |
| N/A                                     | Gutter Ponding?       | N/A   | N/A                    | Gutter Slope (%)            | N/A  |
| N/A                                     | Gutter Lip Ht (in)    | N/A   | N/A                    | Gutter X Slope (%)          | N/A  |
| N/A                                     | Painted X Walk1?      | No    | N/A                    | Painted X Walk2?            | N/A  |
|                                         | X Walk 1 Direction    | To NE |                        | X Walk 2 Direction          | N/A  |
| N/A                                     | X Walk 1 Width (in)   | N/A   | N/A                    | X Walk 2 Width (in)         | N/A  |
|                                         | X Walk 1 Slope (%)    | 3.0   |                        | X Walk 2 Slope (%)          | N/A  |
|                                         | X Walk 1 X Slope (%)  | 3.8   |                        | X Walk 2 X Slope (%)        | N/A  |
| N/A                                     | Ramp inside XWalk1?   | N/A   | N/A                    | Ramp inside XWalk2?         | N/A  |
|                                         | Road Slope (%)        | N/A   | N/A                    | Clear Space?                | N/A  |
|                                         | Road X Slope (%)      | N/A   | N/A                    | Clear Space to XWalk (in)   | N/A  |
| N/A                                     | Any Obstructions?     | N/A   | N/A                    | Storm Grate/Utility Hazard? | N/A  |
|                                         | Obstruction Type      |       |                        | Storm Grate/Utility Type    |      |
|                                         |                       | N/A   |                        |                             | N/A  |
|                                         |                       |       | Yes                    | Surface Condition? (G/P)    | Good |
|                                         |                       |       |                        |                             |      |