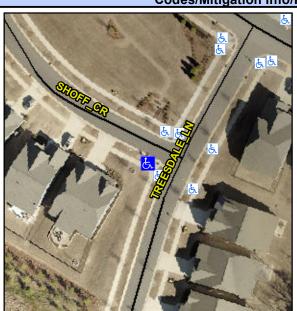

## Access Compliance Report Public Rights-of-Way (Curb Ramps)

Intersection ID: N/A Main Street: TREESDALE LN Cross Street: SHOFF CIR Location: W

ADA ID: 609C073201E7 Ramp Type: Perpendicular Initial Pass/Fail: Fail Overall Compliance: No Severity Score: 1.25

## Field Measurements/Component Compliance

Street 1 Name
SHOFF CIR
Stop Condition-Street 2
StopSign
Street 2 Name
N/A
Stop Condition-Street 1
N/A

Possible Solutions:

Remove & Replace Entire Ramp.

Surveyor Notes: