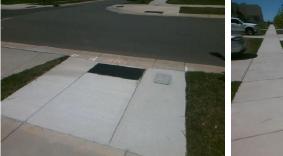

## Access Compliance Report Public Rights-of-Way (Curb Ramps)

|                                         |              | -                               |         |                                         |                                                |      |                             |                             |      |
|-----------------------------------------|--------------|---------------------------------|---------|-----------------------------------------|------------------------------------------------|------|-----------------------------|-----------------------------|------|
| Intersection ID: 54324                  | Main Street: | Main Street: BELMONT_MANSION_DR |         |                                         | ROCKY_HILL_CASTL                               |      | Location:                   |                             |      |
| ADA ID: 60A14A55732F                    | Ramp Type:   | Ramp Type: BlendTrans1          |         |                                         | Initial Pass/Fail: Fail Overall Compliance: No |      |                             |                             | 25   |
| Codes/Mitigation Info/Possible Solution |              |                                 |         | Field Measurements/Component Compliance |                                                |      |                             |                             |      |
|                                         | Poss         | ssible Solutions:               | Co      | Compliance Description                  |                                                | Data | Data Compliance Description |                             | Data |
|                                         | Re           | emove & Replace Curb Ramp V     | Vith N/ | A                                       | Ramp Length (in)                               | 96.0 | Yes                         | BlendTrans Slope (%)        | 1.9  |
|                                         |              | wo New Directional Ramps or     | Ye      | es                                      | Ramp Width (in)                                | 48.0 | No                          | BlendTrans XSlope (%)       | 7.2  |
|                                         | Ec           | Equivalent.                     | N/      | Α                                       | Flare Type LT                                  | N/A  | N/A                         | Flare Type RT               | N/A  |
|                                         |              |                                 | N/      | Α                                       | Flare Slope LT (%)                             | N/A  | N/A                         | Flare Slope RT (%)          | N/A  |
|                                         | Sy A         |                                 | N/      | A                                       | Flare Traversable LT?                          | N/A  | N/A                         | Flare Traversable RT?       | N/A  |
|                                         |              |                                 | N/      | Α                                       | Landing Length (in)                            | N/A  | N/A                         | DWS Provided?               | N/A  |
| G                                       | Surv         | veyor Notes:                    | N/      | A                                       | Landing Width (in)                             | N/A  | N/A                         | DWS Contrast?               | N/A  |
|                                         | N/           | /A                              | N/      | Α                                       | Landing Slope (%)                              | N/A  | N/A                         | DWS Length (in)             | N/A  |
|                                         |              |                                 | N/      | A                                       | Landing X Slope (%)                            | N/A  | N/A                         | DWS Full Width?             | N/A  |
|                                         |              |                                 | N/      | A                                       | Landing Curb? (Y/N)                            | N/A  | N/A                         | DWS Offset (in)             | N/A  |
|                                         |              |                                 | N/      | A                                       | Shared Landing?                                | N/A  |                             |                             |      |
|                                         | OW/ADA:      | N/                              | Ά       | Gutter Ponding?                         | N/A                                            | N/A  | Gutter Slope (%)            | N/A                         |      |
| 1 13                                    | The state    | 304.5.3                         | N/      | A                                       | Gutter Lip Ht (in)                             | 1.0  | N/A                         | Gutter X Slope (%)          | N/A  |
|                                         |              |                                 | N/      |                                         | Painted X Walk1?                               |      | N/A                         | Painted X Walk2?            | N/A  |
| 10. V ( 0.                              |              |                                 |         | X Walk 1 Direction                      | To NE                                          |      | X Walk 2 Direction          | N/A                         |      |
|                                         | 12 1         |                                 |         |                                         | X Walk 1 Width (in)                            | N/A  |                             | X Walk 2 Width (in)         | N/A  |
| Street 1 Name BELMONT MANSION DR        |              |                                 |         |                                         | X Walk 1 Slope (%)                             | 3.0  |                             | X Walk 2 Slope (%)          | N/A  |
| Stop Condition-Street 1                 | None         |                                 |         |                                         | X Walk 1 X Slope (%)                           | 3.9  |                             | X Walk 2 X Slope (%)        | N/A  |
| Street 2 Name                           | N/A          |                                 | N/      | Α                                       | Ramp inside XWalk1?                            |      | N/A                         | Ramp inside XWalk2?         | N/A  |
| Stop Condition-Street 2                 | N/A          |                                 |         |                                         | Road Slope (%)                                 | 3.9  |                             | Clear Space?                | N/A  |
|                                         |              |                                 |         |                                         | Road X Slope (%)                               | 3.0  | N/A                         | Clear Space to XWalk (in)   | N/A  |
|                                         |              |                                 | N/      | Ά                                       | Any Obstructions?                              | N/A  |                             | Storm Grate/Utility Hazard? | N/A  |
|                                         | Tota         | al Cost: \$33                   | 200.00  | -                                       | Obstruction Type                               |      |                             | Storm Grate/Utility Type    |      |
|                                         |              |                                 |         |                                         |                                                | N/A  |                             |                             | N/A  |
|                                         |              |                                 |         |                                         |                                                |      |                             |                             |      |