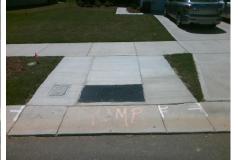

## Access Compliance Report Public Rights-of-Way (Curb Ramps)

|                                         |              | -                               |         |                                         |                                                |      |                             |                             |      |
|-----------------------------------------|--------------|---------------------------------|---------|-----------------------------------------|------------------------------------------------|------|-----------------------------|-----------------------------|------|
| Intersection ID: 54324                  | Main Street: | Main Street: BELMONT_MANSION_DR |         |                                         | ROCKY_HILL_CASTL                               |      | Location:                   |                             |      |
| ADA ID: 60A14A55732F                    | Ramp Type:   | Ramp Type: BlendTrans1          |         |                                         | Initial Pass/Fail: Fail Overall Compliance: No |      |                             |                             | 25   |
| Codes/Mitigation Info/Possible Solution |              |                                 |         | Field Measurements/Component Compliance |                                                |      |                             |                             |      |
|                                         | Poss         | ssible Solutions:               | Co      | Compliance Description                  |                                                | Data | Data Compliance Description |                             | Data |
|                                         | Re           | emove & Replace Curb Ramp V     | Vith N/ | A                                       | Ramp Length (in)                               | 96.0 | Yes                         | BlendTrans Slope (%)        | 1.9  |
|                                         |              | wo New Directional Ramps or     | Ye      | es                                      | Ramp Width (in)                                | 48.0 | No                          | BlendTrans XSlope (%)       | 7.2  |
|                                         | Ec           | Equivalent.                     | N/      | Α                                       | Flare Type LT                                  | N/A  | N/A                         | Flare Type RT               | N/A  |
|                                         |              |                                 | N/      | Α                                       | Flare Slope LT (%)                             | N/A  | N/A                         | Flare Slope RT (%)          | N/A  |
|                                         | Sy A         |                                 | N/      | A                                       | Flare Traversable LT?                          | N/A  | N/A                         | Flare Traversable RT?       | N/A  |
|                                         |              |                                 | N/      | Α                                       | Landing Length (in)                            | N/A  | N/A                         | DWS Provided?               | N/A  |
| G                                       | Surv         | veyor Notes:                    | N/      | A                                       | Landing Width (in)                             | N/A  | N/A                         | DWS Contrast?               | N/A  |
|                                         | N/           | /A                              | N/      | Α                                       | Landing Slope (%)                              | N/A  | N/A                         | DWS Length (in)             | N/A  |
|                                         |              |                                 | N/      | A                                       | Landing X Slope (%)                            | N/A  | N/A                         | DWS Full Width?             | N/A  |
|                                         |              |                                 | N/      | A                                       | Landing Curb? (Y/N)                            | N/A  | N/A                         | DWS Offset (in)             | N/A  |
|                                         |              |                                 | N/      | A                                       | Shared Landing?                                | N/A  |                             |                             |      |
|                                         | OW/ADA:      | N/                              | Ά       | Gutter Ponding?                         | N/A                                            | N/A  | Gutter Slope (%)            | N/A                         |      |
| 1 13                                    | The state    | 304.5.3                         | N/      | A                                       | Gutter Lip Ht (in)                             | 1.0  | N/A                         | Gutter X Slope (%)          | N/A  |
|                                         |              |                                 | N/      |                                         | Painted X Walk1?                               |      | N/A                         | Painted X Walk2?            | N/A  |
| 10. V ( 0.                              |              |                                 |         | X Walk 1 Direction                      | To NE                                          |      | X Walk 2 Direction          | N/A                         |      |
|                                         | 12 1         |                                 |         |                                         | X Walk 1 Width (in)                            | N/A  |                             | X Walk 2 Width (in)         | N/A  |
| Street 1 Name BELMONT MANSION DR        |              |                                 |         |                                         | X Walk 1 Slope (%)                             | 3.0  |                             | X Walk 2 Slope (%)          | N/A  |
| Stop Condition-Street 1                 | None         |                                 |         |                                         | X Walk 1 X Slope (%)                           | 3.9  |                             | X Walk 2 X Slope (%)        | N/A  |
| Street 2 Name                           | N/A          |                                 | N/      | Α                                       | Ramp inside XWalk1?                            |      | N/A                         | Ramp inside XWalk2?         | N/A  |
| Stop Condition-Street 2                 | N/A          |                                 |         |                                         | Road Slope (%)                                 | 3.9  |                             | Clear Space?                | N/A  |
|                                         |              |                                 |         |                                         | Road X Slope (%)                               | 3.0  | N/A                         | Clear Space to XWalk (in)   | N/A  |
|                                         |              |                                 | N/      | Ά                                       | Any Obstructions?                              | N/A  |                             | Storm Grate/Utility Hazard? | N/A  |
|                                         | Tota         | al Cost: \$33                   | 200.00  | -                                       | Obstruction Type                               |      |                             | Storm Grate/Utility Type    |      |
|                                         |              |                                 |         |                                         |                                                | N/A  |                             |                             | N/A  |
|                                         |              |                                 |         |                                         |                                                |      |                             |                             |      |