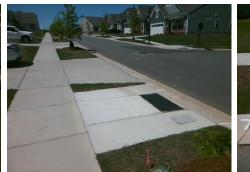

## Access Compliance Report Public Rights-of-Way (Curb Ramps)

|                                         |              | -                               |         |                                         |                                                |      |                             |                             |      |
|-----------------------------------------|--------------|---------------------------------|---------|-----------------------------------------|------------------------------------------------|------|-----------------------------|-----------------------------|------|
| Intersection ID: 54324                  | Main Street: | Main Street: BELMONT_MANSION_DR |         |                                         | ROCKY_HILL_CASTL                               |      | Location:                   |                             |      |
| ADA ID: 60A14A55732F                    | Ramp Type:   | Ramp Type: BlendTrans1          |         |                                         | Initial Pass/Fail: Fail Overall Compliance: No |      |                             |                             | 25   |
| Codes/Mitigation Info/Possible Solution |              |                                 |         | Field Measurements/Component Compliance |                                                |      |                             |                             |      |
|                                         | Poss         | ssible Solutions:               | Co      | Compliance Description                  |                                                | Data | Data Compliance Description |                             | Data |
|                                         | Re           | emove & Replace Curb Ramp V     | Vith N/ | A                                       | Ramp Length (in)                               | 96.0 | Yes                         | BlendTrans Slope (%)        | 1.9  |
|                                         |              | wo New Directional Ramps or     | Ye      | es                                      | Ramp Width (in)                                | 48.0 | No                          | BlendTrans XSlope (%)       | 7.2  |
|                                         | Ec           | Equivalent.                     | N/      | Α                                       | Flare Type LT                                  | N/A  | N/A                         | Flare Type RT               | N/A  |
|                                         |              |                                 | N/      | Α                                       | Flare Slope LT (%)                             | N/A  | N/A                         | Flare Slope RT (%)          | N/A  |
|                                         | Sy A         |                                 | N/      | A                                       | Flare Traversable LT?                          | N/A  | N/A                         | Flare Traversable RT?       | N/A  |
|                                         |              |                                 | N/      | Α                                       | Landing Length (in)                            | N/A  | N/A                         | DWS Provided?               | N/A  |
| G                                       | Surv         | veyor Notes:                    | N/      | A                                       | Landing Width (in)                             | N/A  | N/A                         | DWS Contrast?               | N/A  |
|                                         | N/           | /A                              | N/      | Α                                       | Landing Slope (%)                              | N/A  | N/A                         | DWS Length (in)             | N/A  |
|                                         |              |                                 | N/      | A                                       | Landing X Slope (%)                            | N/A  | N/A                         | DWS Full Width?             | N/A  |
|                                         |              |                                 | N/      | A                                       | Landing Curb? (Y/N)                            | N/A  | N/A                         | DWS Offset (in)             | N/A  |
|                                         |              |                                 | N/      | A                                       | Shared Landing?                                | N/A  |                             |                             |      |
|                                         | OW/ADA:      | N/                              | Ά       | Gutter Ponding?                         | N/A                                            | N/A  | Gutter Slope (%)            | N/A                         |      |
| 1 13                                    | The state    | 304.5.3                         | N/      | A                                       | Gutter Lip Ht (in)                             | 1.0  | N/A                         | Gutter X Slope (%)          | N/A  |
|                                         |              |                                 | N/      |                                         | Painted X Walk1?                               |      | N/A                         | Painted X Walk2?            | N/A  |
| 10. V ( 0.                              |              |                                 |         | X Walk 1 Direction                      | To NE                                          |      | X Walk 2 Direction          | N/A                         |      |
|                                         | 12 1         |                                 |         |                                         | X Walk 1 Width (in)                            | N/A  |                             | X Walk 2 Width (in)         | N/A  |
| Street 1 Name BELMONT MANSION DR        |              |                                 |         |                                         | X Walk 1 Slope (%)                             | 3.0  |                             | X Walk 2 Slope (%)          | N/A  |
| Stop Condition-Street 1                 | None         |                                 |         |                                         | X Walk 1 X Slope (%)                           | 3.9  |                             | X Walk 2 X Slope (%)        | N/A  |
| Street 2 Name                           | N/A          |                                 | N/      | Α                                       | Ramp inside XWalk1?                            |      | N/A                         | Ramp inside XWalk2?         | N/A  |
| Stop Condition-Street 2                 | N/A          |                                 |         |                                         | Road Slope (%)                                 | 3.9  |                             | Clear Space?                | N/A  |
|                                         |              |                                 |         |                                         | Road X Slope (%)                               | 3.0  | N/A                         | Clear Space to XWalk (in)   | N/A  |
|                                         |              |                                 | N/      | Ά                                       | Any Obstructions?                              | N/A  |                             | Storm Grate/Utility Hazard? | N/A  |
|                                         | Tota         | al Cost: \$33                   | 200.00  | -                                       | Obstruction Type                               |      |                             | Storm Grate/Utility Type    |      |
|                                         |              |                                 |         |                                         |                                                | N/A  |                             |                             | N/A  |
|                                         |              |                                 |         |                                         |                                                |      |                             |                             |      |