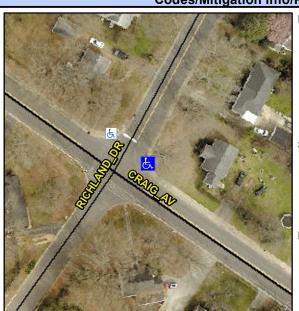

## **Access Compliance Report Public Rights-of-Way** (Curb Ramps)

Intersection ID: 16598 Main Street: CRAIG AV Cross Street: RICHLAND DR Location: ADA ID: 60A93D50F3BD Ramp Type: PerpDiag Initial Pass/Fail: Fail **Overall Compliance: No** Severity Score: 33.75

**Codes/Mitigation Info/Possible Solution** 

Street 1 Name Stop Condition-Street 2 Street 2 Name Stop Condition-Street 1

**CRAIG AV** None **RICHLAND DR** StopSign

Possible Solutions: **Remove & Replace Curb Ramp With** Two New Directional Ramps or Equivalent. Surveyor Notes: N/A PROW/ADA: Not Found, R304.5.1, R304.2.2, R304.5.3