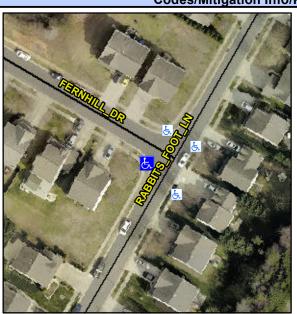

## Access Compliance Report Public Rights-of-Way (Curb Ramps)

Intersection ID: 46589Main Street:RABBITS\_FOOT\_LNCross Street:FERNHILL\_DRLocation:WADA ID: 60ACE21ECD56Ramp Type:PerpDiagInitial Pass/Fail:FailOverall Compliance:NoSeverity Score:10