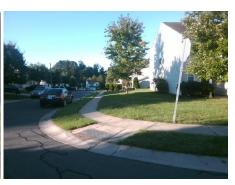

Remove & Replace Curb Ramp With Two New Directional Ramps or Equivalent.

Surveyor Notes:

N/A

PROW/ADA:

Not Found, R304.5.1, R304.5.3

Total Cost: \$ 3200.00

| Field Measurements/Component Compilance |                       |       |                        |                             |       |
|-----------------------------------------|-----------------------|-------|------------------------|-----------------------------|-------|
| Compliance Description                  |                       | Data  | Compliance Description |                             | Data  |
| N/A                                     | Ramp Length (in)      | 46.0  | Yes                    | Ramp Slope (%)              | 6.5   |
| No                                      | Ramp Width (in)       | 38.0  | No                     | Ramp XSlope (%)             | 2.9   |
| N/A                                     | Flare Type LT         | N/A   | N/A                    | Flare Type RT               | N/A   |
| N/A                                     | Flare Slope LT (%)    | N/A   | N/A                    | Flare Slope RT (%)          | N/A   |
| N/A                                     | Flare Traversable LT? | N/A   | N/A                    | Flare Traversable RT?       | N/A   |
| N/A                                     | Landing Length (in)   | N/A   | N/A                    | DWS Provided?               | N/A   |
| N/A                                     | Landing Width (in)    | N/A   | N/A                    | DWS Contrast?               | N/A   |
| N/A                                     | Landing Slope (%)     | N/A   | N/A                    | DWS Length (in)             | N/A   |
| N/A                                     | Landing X Slope (%)   | N/A   | N/A                    | DWS Full Width?             | N/A   |
| N/A                                     | Landing Curb? (Y/N)   | N/A   | N/A                    | DWS Offset (in)             | N/A   |
| N/A                                     | Shared Landing?       | N/A   |                        |                             |       |
| N/A                                     | Gutter Ponding?       | N/A   | N/A                    | Gutter Slope (%)            | N/A   |
| N/A                                     | Gutter Lip Ht (in)    | N/A   | N/A                    | Gutter X Slope (%)          | N/A   |
| N/A                                     | Painted X Walk1?      | No    | N/A                    | Painted X Walk2?            | No    |
|                                         | X Walk 1 Direction    | To SE |                        | X Walk 2 Direction          | To NE |
| N/A                                     | X Walk 1 Width (in)   | N/A   | N/A                    | X Walk 2 Width (in)         | N/A   |
|                                         | X Walk 1 Slope (%)    | 2.8   |                        | X Walk 2 Slope (%)          | 2.8   |
|                                         | X Walk 1 X Slope (%)  | 2.9   |                        | X Walk 2 X Slope (%)        | 2.5   |
| N/A                                     | Ramp inside XWalk1?   | N/A   | N/A                    | Ramp inside XWalk2?         | N/A   |
|                                         | Road Slope (%)        | 2.0   | N/A                    | Clear Space?                | N/A   |
|                                         | Road X Slope (%)      | 3.5   | N/A                    | Clear Space to XWalk (in)   | N/A   |
| N/A                                     | Any Obstructions?     | N/A   | N/A                    | Storm Grate/Utility Hazard? | N/A   |
|                                         | Obstruction Type      |       |                        | Storm Grate/Utility Type    |       |
|                                         |                       | N/A   |                        |                             | N/A   |
|                                         |                       |       | Yes                    | Surface Condition? (G/P)    | Good  |