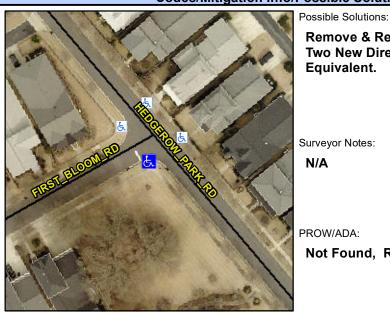

## **Access Compliance Report Public Rights-of-Way** (Curb Ramps)

Intersection ID: 45513 Main Street: FIRST BLOOM RD Cross Street: HEDGEROW PARK RD Location: ADA ID: 60B997BF68B7 Ramp Type: PerpDiag Initial Pass/Fail: Fail **Overall Compliance: No** Severity Score: 36.25

## Field Measurements/Component Compliance

Street 1 Name Stop Condition-Street 2 Street 2 Name Stop Condition-Street 1 **HEDGEGROW PARK RD** None **FIRST BLOOM RD** StopSign Remove & Replace Curb Ramp With **Two New Directional Ramps or** Equivalent.

Surveyor Notes:

N/A

PROW/ADA:

Not Found, R304.5.1, R304.5.3

Total Cost: 3200.00

| Field Measurements/Component Compliance |                       |       |                        |                             |       |
|-----------------------------------------|-----------------------|-------|------------------------|-----------------------------|-------|
| Compliance Description                  |                       | Data  | Compliance Description |                             | Data  |
| N/A                                     | Ramp Length (in)      | 71.0  | Yes                    | Ramp Slope (%)              | 6.7   |
| No                                      | Ramp Width (in)       | 31.0  | No                     | Ramp XSlope (%)             | 4.2   |
| N/A                                     | Flare Type LT         | N/A   | N/A                    | Flare Type RT               | N/A   |
| N/A                                     | Flare Slope LT (%)    | N/A   | N/A                    | Flare Slope RT (%)          | N/A   |
| N/A                                     | Flare Traversable LT? | N/A   | N/A                    | Flare Traversable RT?       | N/A   |
| N/A                                     | Landing Length (in)   | N/A   | N/A                    | DWS Provided?               | N/A   |
| N/A                                     | Landing Width (in)    | N/A   | N/A                    | DWS Contrast?               | N/A   |
| N/A                                     | Landing Slope (%)     | N/A   | N/A                    | DWS Length (in)             | N/A   |
| N/A                                     | Landing X Slope (%)   | N/A   | N/A                    | DWS Full Width?             | N/A   |
| N/A                                     | Landing Curb? (Y/N)   | N/A   | N/A                    | DWS Offset (in)             | N/A   |
| N/A                                     | Shared Landing?       | N/A   |                        |                             |       |
| N/A                                     | Gutter Ponding?       | N/A   | N/A                    | Gutter Slope (%)            | N/A   |
| N/A                                     | Gutter Lip Ht (in)    | N/A   | N/A                    | Gutter X Slope (%)          | N/A   |
| N/A                                     | Painted X Walk1?      | No    | N/A                    | Painted X Walk2?            | No    |
|                                         | X Walk 1 Direction    | To NE |                        | X Walk 2 Direction          | To NW |
| N/A                                     | X Walk 1 Width (in)   | N/A   | N/A                    | X Walk 2 Width (in)         | N/A   |
|                                         | X Walk 1 Slope (%)    | 3.3   |                        | X Walk 2 Slope (%)          | 5.2   |
|                                         | X Walk 1 X Slope (%)  | 2.7   |                        | X Walk 2 X Slope (%)        | 1.2   |
| N/A                                     | Ramp inside XWalk1?   | N/A   | N/A                    | Ramp inside XWalk2?         | N/A   |
|                                         | Road Slope (%)        | 1.6   | N/A                    | Clear Space?                | N/A   |
|                                         | Road X Slope (%)      | 3.2   | N/A                    | Clear Space to XWalk (in)   | N/A   |
| N/A                                     | Any Obstructions?     | N/A   | N/A                    | Storm Grate/Utility Hazard? | N/A   |
|                                         | Obstruction Type      |       |                        | Storm Grate/Utility Type    |       |
|                                         |                       | N/A   |                        |                             | N/A   |
|                                         |                       |       | Yes                    | Surface Condition? (G/P)    | Good  |
|                                         |                       |       |                        |                             |       |