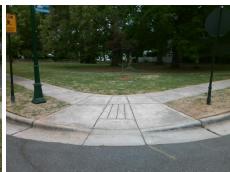

## Field Measurements/Component Compliance

Street 1 Name Stop Condition-Street 2 Street 2 Name Stop Condition-Street 1 **HEDGEGROW PARK RD** None **FIRST BLOOM RD** StopSign Remove & Replace Curb Ramp With **Two New Directional Ramps or** Equivalent.

Surveyor Notes:

N/A

PROW/ADA:

Not Found, R304.5.1, R304.5.3

Total Cost: 3200.00

| Field Measurements/Component Compliance |                       |       |                        |                             |       |
|-----------------------------------------|-----------------------|-------|------------------------|-----------------------------|-------|
| Compliance Description                  |                       | Data  | Compliance Description |                             | Data  |
| N/A                                     | Ramp Length (in)      | 71.0  | Yes                    | Ramp Slope (%)              | 6.7   |
| No                                      | Ramp Width (in)       | 31.0  | No                     | Ramp XSlope (%)             | 4.2   |
| N/A                                     | Flare Type LT         | N/A   | N/A                    | Flare Type RT               | N/A   |
| N/A                                     | Flare Slope LT (%)    | N/A   | N/A                    | Flare Slope RT (%)          | N/A   |
| N/A                                     | Flare Traversable LT? | N/A   | N/A                    | Flare Traversable RT?       | N/A   |
| N/A                                     | Landing Length (in)   | N/A   | N/A                    | DWS Provided?               | N/A   |
| N/A                                     | Landing Width (in)    | N/A   | N/A                    | DWS Contrast?               | N/A   |
| N/A                                     | Landing Slope (%)     | N/A   | N/A                    | DWS Length (in)             | N/A   |
| N/A                                     | Landing X Slope (%)   | N/A   | N/A                    | DWS Full Width?             | N/A   |
| N/A                                     | Landing Curb? (Y/N)   | N/A   | N/A                    | DWS Offset (in)             | N/A   |
| N/A                                     | Shared Landing?       | N/A   |                        |                             |       |
| N/A                                     | Gutter Ponding?       | N/A   | N/A                    | Gutter Slope (%)            | N/A   |
| N/A                                     | Gutter Lip Ht (in)    | N/A   | N/A                    | Gutter X Slope (%)          | N/A   |
| N/A                                     | Painted X Walk1?      | No    | N/A                    | Painted X Walk2?            | No    |
|                                         | X Walk 1 Direction    | To NE |                        | X Walk 2 Direction          | To NW |
| N/A                                     | X Walk 1 Width (in)   | N/A   | N/A                    | X Walk 2 Width (in)         | N/A   |
|                                         | X Walk 1 Slope (%)    | 3.3   |                        | X Walk 2 Slope (%)          | 5.2   |
|                                         | X Walk 1 X Slope (%)  | 2.7   |                        | X Walk 2 X Slope (%)        | 1.2   |
| N/A                                     | Ramp inside XWalk1?   | N/A   | N/A                    | Ramp inside XWalk2?         | N/A   |
|                                         | Road Slope (%)        | 1.6   | N/A                    | Clear Space?                | N/A   |
|                                         | Road X Slope (%)      | 3.2   | N/A                    | Clear Space to XWalk (in)   | N/A   |
| N/A                                     | Any Obstructions?     | N/A   | N/A                    | Storm Grate/Utility Hazard? | N/A   |
|                                         | Obstruction Type      |       |                        | Storm Grate/Utility Type    |       |
|                                         |                       | N/A   |                        |                             | N/A   |
|                                         |                       |       | Yes                    | Surface Condition? (G/P)    | Good  |
|                                         |                       |       |                        |                             |       |