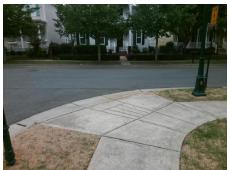

## Field Measurements/Component Compliance

Street 1 Name Stop Condition-Street 2 Street 2 Name Stop Condition-Street 1 **HEDGEGROW PARK RD** None **FIRST BLOOM RD** StopSign Remove & Replace Curb Ramp With **Two New Directional Ramps or** Equivalent.

Surveyor Notes:

N/A

PROW/ADA:

Not Found, R304.5.1, R304.5.3

Total Cost: 3200.00

| Field Measurements/Component Compliance |                       |       |                        |                             |       |
|-----------------------------------------|-----------------------|-------|------------------------|-----------------------------|-------|
| Compliance Description                  |                       | Data  | Compliance Description |                             | Data  |
| N/A                                     | Ramp Length (in)      | 71.0  | Yes                    | Ramp Slope (%)              | 6.7   |
| No                                      | Ramp Width (in)       | 31.0  | No                     | Ramp XSlope (%)             | 4.2   |
| N/A                                     | Flare Type LT         | N/A   | N/A                    | Flare Type RT               | N/A   |
| N/A                                     | Flare Slope LT (%)    | N/A   | N/A                    | Flare Slope RT (%)          | N/A   |
| N/A                                     | Flare Traversable LT? | N/A   | N/A                    | Flare Traversable RT?       | N/A   |
| N/A                                     | Landing Length (in)   | N/A   | N/A                    | DWS Provided?               | N/A   |
| N/A                                     | Landing Width (in)    | N/A   | N/A                    | DWS Contrast?               | N/A   |
| N/A                                     | Landing Slope (%)     | N/A   | N/A                    | DWS Length (in)             | N/A   |
| N/A                                     | Landing X Slope (%)   | N/A   | N/A                    | DWS Full Width?             | N/A   |
| N/A                                     | Landing Curb? (Y/N)   | N/A   | N/A                    | DWS Offset (in)             | N/A   |
| N/A                                     | Shared Landing?       | N/A   |                        |                             |       |
| N/A                                     | Gutter Ponding?       | N/A   | N/A                    | Gutter Slope (%)            | N/A   |
| N/A                                     | Gutter Lip Ht (in)    | N/A   | N/A                    | Gutter X Slope (%)          | N/A   |
| N/A                                     | Painted X Walk1?      | No    | N/A                    | Painted X Walk2?            | No    |
|                                         | X Walk 1 Direction    | To NE |                        | X Walk 2 Direction          | To NW |
| N/A                                     | X Walk 1 Width (in)   | N/A   | N/A                    | X Walk 2 Width (in)         | N/A   |
|                                         | X Walk 1 Slope (%)    | 3.3   |                        | X Walk 2 Slope (%)          | 5.2   |
|                                         | X Walk 1 X Slope (%)  | 2.7   |                        | X Walk 2 X Slope (%)        | 1.2   |
| N/A                                     | Ramp inside XWalk1?   | N/A   | N/A                    | Ramp inside XWalk2?         | N/A   |
|                                         | Road Slope (%)        | 1.6   | N/A                    | Clear Space?                | N/A   |
|                                         | Road X Slope (%)      | 3.2   | N/A                    | Clear Space to XWalk (in)   | N/A   |
| N/A                                     | Any Obstructions?     | N/A   | N/A                    | Storm Grate/Utility Hazard? | N/A   |
|                                         | Obstruction Type      |       |                        | Storm Grate/Utility Type    |       |
|                                         |                       | N/A   |                        |                             | N/A   |
|                                         |                       |       | Yes                    | Surface Condition? (G/P)    | Good  |
|                                         |                       |       |                        |                             |       |