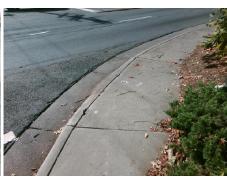

Total Cost: 1850.00

| Field Measurements/Component Compliance |                       |       |      |                             |      |  |  |
|-----------------------------------------|-----------------------|-------|------|-----------------------------|------|--|--|
| Compliance Description                  |                       | Data  | Comp | liance Description          | Data |  |  |
| N/A                                     | Ramp Length (in)      | 60.0  | No   | Ramp Slope (%)              | 9.0  |  |  |
| No                                      | Ramp Width (in)       | 36.0  | No   | Ramp XSlope (%)             | 10.6 |  |  |
| N/A                                     | Flare Type LT         | N/A   | N/A  | Flare Type RT               | N/A  |  |  |
| N/A                                     | Flare Slope LT (%)    | N/A   | N/A  | Flare Slope RT (%)          | N/A  |  |  |
| N/A                                     | Flare Traversable LT? | N/A   | N/A  | Flare Traversable RT?       | N/A  |  |  |
| N/A                                     | Landing Length (in)   | N/A   | N/A  | DWS Provided?               | N/A  |  |  |
| N/A                                     | Landing Width (in)    | N/A   | N/A  | DWS Contrast?               | N/A  |  |  |
| N/A                                     | Landing Slope (%)     | N/A   | N/A  | DWS Length (in)             | N/A  |  |  |
| N/A                                     | Landing X Slope (%)   | N/A   | N/A  | DWS Full Width?             | N/A  |  |  |
| N/A                                     | Landing Curb? (Y/N)   | N/A   | N/A  | DWS Offset (in)             | N/A  |  |  |
| N/A                                     | Shared Landing?       | N/A   |      |                             |      |  |  |
| N/A                                     | Gutter Ponding?       | N/A   | N/A  | Gutter Slope (%)            | N/A  |  |  |
| N/A                                     | Gutter Lip Ht (in)    | N/A   | N/A  | Gutter X Slope (%)          | N/A  |  |  |
| N/A                                     | Painted X Walk1?      | No    | N/A  | Painted X Walk2?            | N/A  |  |  |
|                                         | X Walk 1 Direction    | To SE |      | X Walk 2 Direction          | N/A  |  |  |
| N/A                                     | X Walk 1 Width (in)   | N/A   | N/A  | X Walk 2 Width (in)         | N/A  |  |  |
|                                         | X Walk 1 Slope (%)    | 2.8   |      | X Walk 2 Slope (%)          | N/A  |  |  |
|                                         | X Walk 1 X Slope (%)  | 5.6   |      | X Walk 2 X Slope (%)        | N/A  |  |  |
| N/A                                     | Ramp inside XWalk1?   | N/A   | N/A  | Ramp inside XWalk2?         | N/A  |  |  |
|                                         | Road Slope (%)        | N/A   | N/A  | Clear Space?                | N/A  |  |  |
|                                         | Road X Slope (%)      | N/A   | N/A  | Clear Space to XWalk (in)   | N/A  |  |  |
| N/A                                     | Any Obstructions?     | N/A   | N/A  | Storm Grate/Utility Hazard? | N/A  |  |  |
|                                         | Obstruction Type      |       |      | Storm Grate/Utility Type    |      |  |  |
|                                         |                       | N/A   |      |                             | N/A  |  |  |
|                                         |                       |       | Yes  | Surface Condition? (G/P)    | Good |  |  |
|                                         |                       |       |      |                             |      |  |  |