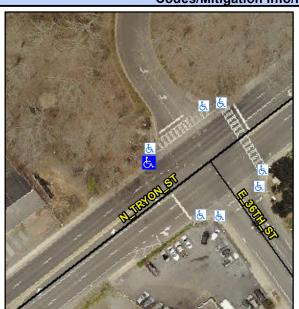

## **Access Compliance Report Public Rights-of-Way** (Curb Ramps)

Intersection ID: 9356 Main Street: E\_36TH\_ST Cross Street: N\_TRYON\_ST Location: NW

**Overall Compliance: No** Severity Score: 46.25 ADA ID: 60B9ED23D950 Ramp Type: Perp Initial Pass/Fail: Fail

## **Codes/Mitigation Info/Possible Solution**

N TRYON ST Street 1 Name Signal Stop Condition-Street 2 Street 2 Name N/A Stop Condition-Street 1 N/A

| i cccibic cciation             |   |  |  |
|--------------------------------|---|--|--|
| Possible Solutions:            | 9 |  |  |
| Remove & Replace Entire Ramp.  |   |  |  |
|                                | ı |  |  |
|                                | N |  |  |
|                                | N |  |  |
|                                | 1 |  |  |
|                                | 1 |  |  |
| Surveyor Notes:                | 1 |  |  |
| N/A                            | 1 |  |  |
|                                | 1 |  |  |
|                                | 1 |  |  |
|                                | N |  |  |
| PROW/ADA:                      | N |  |  |
| Not Found, R304.5.1, R304.2.2, | N |  |  |
| R304.5.3                       | N |  |  |
|                                |   |  |  |
|                                | 1 |  |  |
|                                |   |  |  |
|                                |   |  |  |