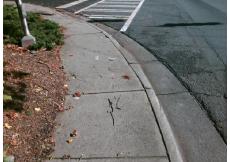

Total Cost: 1850.00

| Field Measurements/Component Compliance |                       |       |      |                             |      |  |  |
|-----------------------------------------|-----------------------|-------|------|-----------------------------|------|--|--|
| Compliance Description                  |                       | Data  | Comp | liance Description          | Data |  |  |
| N/A                                     | Ramp Length (in)      | 60.0  | No   | Ramp Slope (%)              | 9.0  |  |  |
| No                                      | Ramp Width (in)       | 36.0  | No   | Ramp XSlope (%)             | 10.6 |  |  |
| N/A                                     | Flare Type LT         | N/A   | N/A  | Flare Type RT               | N/A  |  |  |
| N/A                                     | Flare Slope LT (%)    | N/A   | N/A  | Flare Slope RT (%)          | N/A  |  |  |
| N/A                                     | Flare Traversable LT? | N/A   | N/A  | Flare Traversable RT?       | N/A  |  |  |
| N/A                                     | Landing Length (in)   | N/A   | N/A  | DWS Provided?               | N/A  |  |  |
| N/A                                     | Landing Width (in)    | N/A   | N/A  | DWS Contrast?               | N/A  |  |  |
| N/A                                     | Landing Slope (%)     | N/A   | N/A  | DWS Length (in)             | N/A  |  |  |
| N/A                                     | Landing X Slope (%)   | N/A   | N/A  | DWS Full Width?             | N/A  |  |  |
| N/A                                     | Landing Curb? (Y/N)   | N/A   | N/A  | DWS Offset (in)             | N/A  |  |  |
| N/A                                     | Shared Landing?       | N/A   |      |                             |      |  |  |
| N/A                                     | Gutter Ponding?       | N/A   | N/A  | Gutter Slope (%)            | N/A  |  |  |
| N/A                                     | Gutter Lip Ht (in)    | N/A   | N/A  | Gutter X Slope (%)          | N/A  |  |  |
| N/A                                     | Painted X Walk1?      | No    | N/A  | Painted X Walk2?            | N/A  |  |  |
|                                         | X Walk 1 Direction    | To SE |      | X Walk 2 Direction          | N/A  |  |  |
| N/A                                     | X Walk 1 Width (in)   | N/A   | N/A  | X Walk 2 Width (in)         | N/A  |  |  |
|                                         | X Walk 1 Slope (%)    | 2.8   |      | X Walk 2 Slope (%)          | N/A  |  |  |
|                                         | X Walk 1 X Slope (%)  | 5.6   |      | X Walk 2 X Slope (%)        | N/A  |  |  |
| N/A                                     | Ramp inside XWalk1?   | N/A   | N/A  | Ramp inside XWalk2?         | N/A  |  |  |
|                                         | Road Slope (%)        | N/A   | N/A  | Clear Space?                | N/A  |  |  |
|                                         | Road X Slope (%)      | N/A   | N/A  | Clear Space to XWalk (in)   | N/A  |  |  |
| N/A                                     | Any Obstructions?     | N/A   | N/A  | Storm Grate/Utility Hazard? | N/A  |  |  |
|                                         | Obstruction Type      |       |      | Storm Grate/Utility Type    |      |  |  |
|                                         |                       | N/A   |      |                             | N/A  |  |  |
|                                         |                       |       | Yes  | Surface Condition? (G/P)    | Good |  |  |
|                                         |                       |       |      |                             |      |  |  |