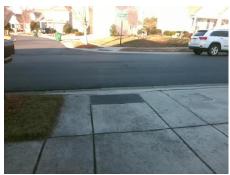

## Access Compliance Report Public Rights-of-Way (Curb Ramps)

Intersection ID: 45794 Main Street: SHELLVIEW\_LN Cross Street: GRANITE\_TRAIL\_LN Location: NE

ADA ID: 60BFC8542A0C Ramp Type: BlendTrans1 Initial Pass/Fail: Fail Overall Compliance: No Severity Score: 12.5

Surveyor Notes:
N/A

PROW/ADA:
Not Found, R304.5.3

Total Cost: \$ 3200.00

| Compliance Description Date |                       |      |     | liance Description          | Data |
|-----------------------------|-----------------------|------|-----|-----------------------------|------|
| N/A                         | Ramp Length (in)      | 73.0 | Yes | BlendTrans Slope (%)        | 2.1  |
| Yes                         | Ramp Width (in)       | 48.0 | No  | BlendTrans XSlope (%)       | 5.1  |
| N/A                         | Flare Type LT         | N/A  | N/A | Flare Type RT               | N/A  |
| N/A                         | Flare Slope LT (%)    | N/A  | N/A | Flare Slope RT (%)          | N/A  |
| N/A                         | Flare Traversable LT? | N/A  | N/A | Flare Traversable RT?       | N/A  |
| N/A                         | Landing Length (in)   | N/A  | N/A | DWS Provided?               | N/A  |
| N/A                         | Landing Width (in)    | N/A  | N/A | DWS Contrast?               | N/A  |
| N/A                         | Landing Slope (%)     | N/A  | N/A | DWS Length (in)             | N/A  |
| N/A                         | Landing X Slope (%)   | N/A  | N/A | DWS Full Width?             | N/A  |
| N/A                         | Landing Curb? (Y/N)   | N/A  | N/A | DWS Offset (in)             | N/A  |
| N/A                         | Shared Landing?       | N/A  |     |                             |      |
| N/A                         | Gutter Ponding?       | N/A  | N/A | Gutter Slope (%)            | N/A  |
| N/A                         | Gutter Lip Ht (in)    | N/A  | N/A | Gutter X Slope (%)          | N/A  |
| N/A                         | Painted X Walk1?      | No   | N/A | Painted X Walk2?            | N/A  |
|                             | X Walk 1 Direction    | To W |     | X Walk 2 Direction          | N/A  |
|                             | X Walk 1 Width (in)   | N/A  |     | X Walk 2 Width (in)         | N/A  |
|                             | X Walk 1 Slope (%)    | 3.1  |     | X Walk 2 Slope (%)          | N/A  |
|                             | X Walk 1 X Slope (%)  | 3.0  |     | X Walk 2 X Slope (%)        | N/A  |
| N/A                         | Ramp inside XWalk1?   | N/A  | N/A | Ramp inside XWalk2?         | N/A  |
|                             | Road Slope (%)        | 3.0  |     | Clear Space?                | N/A  |
|                             | Road X Slope (%)      | 3.1  | N/A | Clear Space to XWalk (in)   | N/A  |
| N/A                         | Any Obstructions?     | N/A  | N/A | Storm Grate/Utility Hazard? | N/A  |
|                             | Obstruction Type      |      |     | Storm Grate/Utility Type    |      |
|                             |                       | N/A  |     |                             | N/A  |
|                             |                       |      | Yes | Surface Condition? (G/P)    | Good |
|                             |                       |      | No  | Curb Slope (%)              | 21.4 |