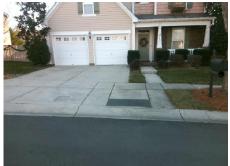

## Access Compliance Report Public Rights-of-Way (Curb Ramps)

Intersection ID: 45794 Main Street: SHELLVIEW\_LN Cross Street: GRANITE\_TRAIL\_LN Location: NE

ADA ID: 60BFC8542A0C Ramp Type: BlendTrans1 Initial Pass/Fail: Fail Overall Compliance: No Severity Score: 12.5

Surveyor Notes:
N/A

PROW/ADA:
Not Found, R304.5.3

Total Cost: \$ 3200.00

| Compliance Description Date |                       |      |     | liance Description          | Data |
|-----------------------------|-----------------------|------|-----|-----------------------------|------|
| N/A                         | Ramp Length (in)      | 73.0 | Yes | BlendTrans Slope (%)        | 2.1  |
| Yes                         | Ramp Width (in)       | 48.0 | No  | BlendTrans XSlope (%)       | 5.1  |
| N/A                         | Flare Type LT         | N/A  | N/A | Flare Type RT               | N/A  |
| N/A                         | Flare Slope LT (%)    | N/A  | N/A | Flare Slope RT (%)          | N/A  |
| N/A                         | Flare Traversable LT? | N/A  | N/A | Flare Traversable RT?       | N/A  |
| N/A                         | Landing Length (in)   | N/A  | N/A | DWS Provided?               | N/A  |
| N/A                         | Landing Width (in)    | N/A  | N/A | DWS Contrast?               | N/A  |
| N/A                         | Landing Slope (%)     | N/A  | N/A | DWS Length (in)             | N/A  |
| N/A                         | Landing X Slope (%)   | N/A  | N/A | DWS Full Width?             | N/A  |
| N/A                         | Landing Curb? (Y/N)   | N/A  | N/A | DWS Offset (in)             | N/A  |
| N/A                         | Shared Landing?       | N/A  |     |                             |      |
| N/A                         | Gutter Ponding?       | N/A  | N/A | Gutter Slope (%)            | N/A  |
| N/A                         | Gutter Lip Ht (in)    | N/A  | N/A | Gutter X Slope (%)          | N/A  |
| N/A                         | Painted X Walk1?      | No   | N/A | Painted X Walk2?            | N/A  |
|                             | X Walk 1 Direction    | To W |     | X Walk 2 Direction          | N/A  |
|                             | X Walk 1 Width (in)   | N/A  |     | X Walk 2 Width (in)         | N/A  |
|                             | X Walk 1 Slope (%)    | 3.1  |     | X Walk 2 Slope (%)          | N/A  |
|                             | X Walk 1 X Slope (%)  | 3.0  |     | X Walk 2 X Slope (%)        | N/A  |
| N/A                         | Ramp inside XWalk1?   | N/A  | N/A | Ramp inside XWalk2?         | N/A  |
|                             | Road Slope (%)        | 3.0  |     | Clear Space?                | N/A  |
|                             | Road X Slope (%)      | 3.1  | N/A | Clear Space to XWalk (in)   | N/A  |
| N/A                         | Any Obstructions?     | N/A  | N/A | Storm Grate/Utility Hazard? | N/A  |
|                             | Obstruction Type      |      |     | Storm Grate/Utility Type    |      |
|                             |                       | N/A  |     |                             | N/A  |
|                             |                       |      | Yes | Surface Condition? (G/P)    | Good |
|                             |                       |      | No  | Curb Slope (%)              | 21.4 |