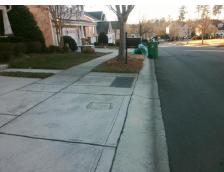

## Access Compliance Report Public Rights-of-Way (Curb Ramps)

Intersection ID: 45794 Main Street: SHELLVIEW\_LN Cross Street: GRANITE\_TRAIL\_LN Location: NE

ADA ID: 60BFC8542A0C Ramp Type: BlendTrans1 Initial Pass/Fail: Fail Overall Compliance: No Severity Score: 12.5

Surveyor Notes:
N/A

PROW/ADA:
Not Found, R304.5.3

Total Cost: \$ 3200.00

| Compliance Description Date |                       |      |     | liance Description          | Data |
|-----------------------------|-----------------------|------|-----|-----------------------------|------|
| N/A                         | Ramp Length (in)      | 73.0 | Yes | BlendTrans Slope (%)        | 2.1  |
| Yes                         | Ramp Width (in)       | 48.0 | No  | BlendTrans XSlope (%)       | 5.1  |
| N/A                         | Flare Type LT         | N/A  | N/A | Flare Type RT               | N/A  |
| N/A                         | Flare Slope LT (%)    | N/A  | N/A | Flare Slope RT (%)          | N/A  |
| N/A                         | Flare Traversable LT? | N/A  | N/A | Flare Traversable RT?       | N/A  |
| N/A                         | Landing Length (in)   | N/A  | N/A | DWS Provided?               | N/A  |
| N/A                         | Landing Width (in)    | N/A  | N/A | DWS Contrast?               | N/A  |
| N/A                         | Landing Slope (%)     | N/A  | N/A | DWS Length (in)             | N/A  |
| N/A                         | Landing X Slope (%)   | N/A  | N/A | DWS Full Width?             | N/A  |
| N/A                         | Landing Curb? (Y/N)   | N/A  | N/A | DWS Offset (in)             | N/A  |
| N/A                         | Shared Landing?       | N/A  |     |                             |      |
| N/A                         | Gutter Ponding?       | N/A  | N/A | Gutter Slope (%)            | N/A  |
| N/A                         | Gutter Lip Ht (in)    | N/A  | N/A | Gutter X Slope (%)          | N/A  |
| N/A                         | Painted X Walk1?      | No   | N/A | Painted X Walk2?            | N/A  |
|                             | X Walk 1 Direction    | To W |     | X Walk 2 Direction          | N/A  |
|                             | X Walk 1 Width (in)   | N/A  |     | X Walk 2 Width (in)         | N/A  |
|                             | X Walk 1 Slope (%)    | 3.1  |     | X Walk 2 Slope (%)          | N/A  |
|                             | X Walk 1 X Slope (%)  | 3.0  |     | X Walk 2 X Slope (%)        | N/A  |
| N/A                         | Ramp inside XWalk1?   | N/A  | N/A | Ramp inside XWalk2?         | N/A  |
|                             | Road Slope (%)        | 3.0  |     | Clear Space?                | N/A  |
|                             | Road X Slope (%)      | 3.1  | N/A | Clear Space to XWalk (in)   | N/A  |
| N/A                         | Any Obstructions?     | N/A  | N/A | Storm Grate/Utility Hazard? | N/A  |
|                             | Obstruction Type      |      |     | Storm Grate/Utility Type    |      |
|                             |                       | N/A  |     |                             | N/A  |
|                             |                       |      | Yes | Surface Condition? (G/P)    | Good |
|                             |                       |      | No  | Curb Slope (%)              | 21.4 |