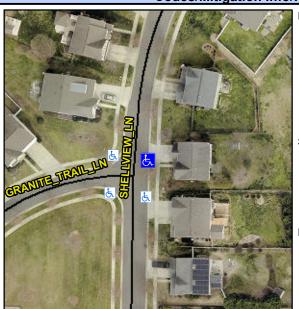

## Access Compliance Report Public Rights-of-Way (Curb Ramps)

Intersection ID: 45794 Main Street: SHELLVIEW\_LN Cross Street: GRANITE\_TRAIL\_LN Location: NE

ADA ID: 60BFC8542A0C Ramp Type: BlendTrans1 Initial Pass/Fail: Fail Overall Compliance: No Severity Score: 12.5