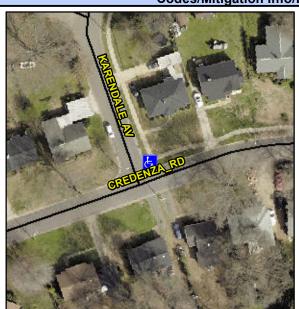

## Access Compliance Report Public Rights-of-Way (Curb Ramps)

Intersection ID: 10490 Main Street: CREDENZA\_RD Cross Street: KARENDALE\_AV Location: E

ADA ID: 60C29B39C56C Ramp Type: Perp Initial Pass/Fail: Fail Overall Compliance: No Severity Score: 13.75