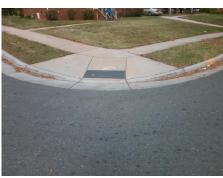

## Access Compliance Report Public Rights-of-Way (Curb Ramps)

Intersection ID: 10490 Main Street: CREDENZA\_RD Cross Street: KARENDALE\_AV Location: E

ADA ID: 60C29B39C56C Ramp Type: Perp Initial Pass/Fail: Fail Overall Compliance: No Severity Score: 13.75

Codes/Mitigation Info/Possible Solution

Street 1 Name CREDENZA RD
Stop Condition-Street 2 None
Street 2 Name N/A
Stop Condition-Street 1 N/A

| COSIDIC COIGHON               |     |
|-------------------------------|-----|
| Possible Solutions:           | Cor |
| Remove & Replace Entire Ramp. | N/A |
| ·                             | Yes |
|                               | N/A |
|                               | N/A |
|                               | N/A |
|                               | N/A |
| Surveyor Notes:               | N/A |
| N/A                           | N/A |
|                               | N/A |
|                               | N/A |
|                               | N/A |
| PROW/ADA:                     | N/A |
| Not Found, R304.2.2           | N/A |
|                               | N/A |
|                               | N/A |
|                               | N/A |
|                               |     |

Total Cost:

1850.00

| Field Measurements/Component Compliance |                       |      |      |                             |      |  |
|-----------------------------------------|-----------------------|------|------|-----------------------------|------|--|
| Comp                                    | liance Description    | Data | Comp | liance Description          | Data |  |
| N/A                                     | Ramp Length (in)      | 78.0 | No   | Ramp Slope (%)              | 9.4  |  |
| Yes                                     | Ramp Width (in)       | 48.5 | Yes  | Ramp XSlope (%)             | 3.0  |  |
| N/A                                     | Flare Type LT         | N/A  | N/A  | Flare Type RT               | N/A  |  |
| N/A                                     | Flare Slope LT (%)    | N/A  | N/A  | Flare Slope RT (%)          | N/A  |  |
| N/A                                     | Flare Traversable LT? | N/A  | N/A  | Flare Traversable RT?       | N/A  |  |
| N/A                                     | Landing Length (in)   | N/A  | N/A  | DWS Provided?               | N/A  |  |
| N/A                                     | Landing Width (in)    | N/A  | N/A  | DWS Contrast?               | N/A  |  |
| N/A                                     | Landing Slope (%)     | N/A  | N/A  | DWS Length (in)             | N/A  |  |
| N/A                                     | Landing X Slope (%)   | N/A  | N/A  | DWS Full Width?             | N/A  |  |
| N/A                                     | Landing Curb? (Y/N)   | N/A  | N/A  | DWS Offset (in)             | N/A  |  |
| N/A                                     | Shared Landing?       | N/A  |      |                             |      |  |
| N/A                                     | Gutter Ponding?       | N/A  | N/A  | Gutter Slope (%)            | N/A  |  |
| N/A                                     | Gutter Lip Ht (in)    | N/A  | N/A  | Gutter X Slope (%)          | N/A  |  |
| N/A                                     | Painted X Walk1?      | No   | N/A  | Painted X Walk2?            | N/A  |  |
|                                         | X Walk 1 Direction    | To S |      | X Walk 2 Direction          | N/A  |  |
| N/A                                     | X Walk 1 Width (in)   | N/A  | N/A  | X Walk 2 Width (in)         | N/A  |  |
|                                         | X Walk 1 Slope (%)    | 2.3  |      | X Walk 2 Slope (%)          | N/A  |  |
|                                         | X Walk 1 X Slope (%)  | 3.8  |      | X Walk 2 X Slope (%)        | N/A  |  |
| N/A                                     | Ramp inside XWalk1?   | N/A  | N/A  | Ramp inside XWalk2?         | N/A  |  |
|                                         | Road Slope (%)        | 3.8  | N/A  | Clear Space?                | N/A  |  |
|                                         | Road X Slope (%)      | 2.3  | N/A  | Clear Space to XWalk (in)   | N/A  |  |
| N/A                                     | Any Obstructions?     | N/A  | N/A  | Storm Grate/Utility Hazard? | N/A  |  |
|                                         | Obstruction Type      |      |      | Storm Grate/Utility Type    |      |  |
|                                         |                       | N/A  |      |                             | N/A  |  |
|                                         |                       |      | Yes  | Surface Condition? (G/P)    | Good |  |