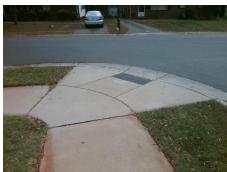

## Access Compliance Report Public Rights-of-Way (Curb Ramps)

Intersection ID: 10490 Main Street: CREDENZA\_RD Cross Street: KARENDALE\_AV Location: E

ADA ID: 60C29B39C56C Ramp Type: Perp Initial Pass/Fail: Fail Overall Compliance: No Severity Score: 13.75

Codes/Mitigation Info/Possible Solution

Street 1 Name CREDENZA RD
Stop Condition-Street 2 None
Street 2 Name N/A
Stop Condition-Street 1 N/A

| COSIDIC COIGHON               |     |
|-------------------------------|-----|
| Possible Solutions:           | Cor |
| Remove & Replace Entire Ramp. | N/A |
| ·                             | Yes |
|                               | N/A |
|                               | N/A |
|                               | N/A |
|                               | N/A |
| Surveyor Notes:               | N/A |
| N/A                           | N/A |
|                               | N/A |
|                               | N/A |
|                               | N/A |
| PROW/ADA:                     | N/A |
| Not Found, R304.2.2           | N/A |
|                               | N/A |
|                               | N/A |
|                               | N/A |
|                               |     |

Total Cost:

1850.00

| Field Measurements/Component Compliance |                       |      |      |                             |      |  |
|-----------------------------------------|-----------------------|------|------|-----------------------------|------|--|
| Comp                                    | liance Description    | Data | Comp | liance Description          | Data |  |
| N/A                                     | Ramp Length (in)      | 78.0 | No   | Ramp Slope (%)              | 9.4  |  |
| Yes                                     | Ramp Width (in)       | 48.5 | Yes  | Ramp XSlope (%)             | 3.0  |  |
| N/A                                     | Flare Type LT         | N/A  | N/A  | Flare Type RT               | N/A  |  |
| N/A                                     | Flare Slope LT (%)    | N/A  | N/A  | Flare Slope RT (%)          | N/A  |  |
| N/A                                     | Flare Traversable LT? | N/A  | N/A  | Flare Traversable RT?       | N/A  |  |
| N/A                                     | Landing Length (in)   | N/A  | N/A  | DWS Provided?               | N/A  |  |
| N/A                                     | Landing Width (in)    | N/A  | N/A  | DWS Contrast?               | N/A  |  |
| N/A                                     | Landing Slope (%)     | N/A  | N/A  | DWS Length (in)             | N/A  |  |
| N/A                                     | Landing X Slope (%)   | N/A  | N/A  | DWS Full Width?             | N/A  |  |
| N/A                                     | Landing Curb? (Y/N)   | N/A  | N/A  | DWS Offset (in)             | N/A  |  |
| N/A                                     | Shared Landing?       | N/A  |      |                             |      |  |
| N/A                                     | Gutter Ponding?       | N/A  | N/A  | Gutter Slope (%)            | N/A  |  |
| N/A                                     | Gutter Lip Ht (in)    | N/A  | N/A  | Gutter X Slope (%)          | N/A  |  |
| N/A                                     | Painted X Walk1?      | No   | N/A  | Painted X Walk2?            | N/A  |  |
|                                         | X Walk 1 Direction    | To S |      | X Walk 2 Direction          | N/A  |  |
| N/A                                     | X Walk 1 Width (in)   | N/A  | N/A  | X Walk 2 Width (in)         | N/A  |  |
|                                         | X Walk 1 Slope (%)    | 2.3  |      | X Walk 2 Slope (%)          | N/A  |  |
|                                         | X Walk 1 X Slope (%)  | 3.8  |      | X Walk 2 X Slope (%)        | N/A  |  |
| N/A                                     | Ramp inside XWalk1?   | N/A  | N/A  | Ramp inside XWalk2?         | N/A  |  |
|                                         | Road Slope (%)        | 3.8  | N/A  | Clear Space?                | N/A  |  |
|                                         | Road X Slope (%)      | 2.3  | N/A  | Clear Space to XWalk (in)   | N/A  |  |
| N/A                                     | Any Obstructions?     | N/A  | N/A  | Storm Grate/Utility Hazard? | N/A  |  |
|                                         | Obstruction Type      |      |      | Storm Grate/Utility Type    |      |  |
|                                         |                       | N/A  |      |                             | N/A  |  |
|                                         |                       |      | Yes  | Surface Condition? (G/P)    | Good |  |