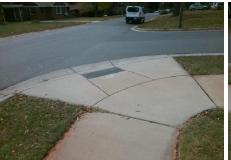

## Access Compliance Report Public Rights-of-Way (Curb Ramps)

Intersection ID: 10490 Main Street: CREDENZA\_RD Cross Street: KARENDALE\_AV Location: E

ADA ID: 60C29B39C56C Ramp Type: Perp Initial Pass/Fail: Fail Overall Compliance: No Severity Score: 13.75

Codes/Mitigation Info/Possible Solution

Street 1 Name CREDENZA RD
Stop Condition-Street 2 None
Street 2 Name N/A
Stop Condition-Street 1 N/A

| COSIDIC COIGHON               |     |
|-------------------------------|-----|
| Possible Solutions:           | Cor |
| Remove & Replace Entire Ramp. | N/A |
| ·                             | Yes |
|                               | N/A |
|                               | N/A |
|                               | N/A |
|                               | N/A |
| Surveyor Notes:               | N/A |
| N/A                           | N/A |
|                               | N/A |
|                               | N/A |
|                               | N/A |
| PROW/ADA:                     | N/A |
| Not Found, R304.2.2           | N/A |
|                               | N/A |
|                               | N/A |
|                               | N/A |
|                               |     |

Total Cost:

1850.00

| Field Measurements/Component Compliance |                       |      |      |                             |      |  |
|-----------------------------------------|-----------------------|------|------|-----------------------------|------|--|
| Comp                                    | liance Description    | Data | Comp | liance Description          | Data |  |
| N/A                                     | Ramp Length (in)      | 78.0 | No   | Ramp Slope (%)              | 9.4  |  |
| Yes                                     | Ramp Width (in)       | 48.5 | Yes  | Ramp XSlope (%)             | 3.0  |  |
| N/A                                     | Flare Type LT         | N/A  | N/A  | Flare Type RT               | N/A  |  |
| N/A                                     | Flare Slope LT (%)    | N/A  | N/A  | Flare Slope RT (%)          | N/A  |  |
| N/A                                     | Flare Traversable LT? | N/A  | N/A  | Flare Traversable RT?       | N/A  |  |
| N/A                                     | Landing Length (in)   | N/A  | N/A  | DWS Provided?               | N/A  |  |
| N/A                                     | Landing Width (in)    | N/A  | N/A  | DWS Contrast?               | N/A  |  |
| N/A                                     | Landing Slope (%)     | N/A  | N/A  | DWS Length (in)             | N/A  |  |
| N/A                                     | Landing X Slope (%)   | N/A  | N/A  | DWS Full Width?             | N/A  |  |
| N/A                                     | Landing Curb? (Y/N)   | N/A  | N/A  | DWS Offset (in)             | N/A  |  |
| N/A                                     | Shared Landing?       | N/A  |      |                             |      |  |
| N/A                                     | Gutter Ponding?       | N/A  | N/A  | Gutter Slope (%)            | N/A  |  |
| N/A                                     | Gutter Lip Ht (in)    | N/A  | N/A  | Gutter X Slope (%)          | N/A  |  |
| N/A                                     | Painted X Walk1?      | No   | N/A  | Painted X Walk2?            | N/A  |  |
|                                         | X Walk 1 Direction    | To S |      | X Walk 2 Direction          | N/A  |  |
| N/A                                     | X Walk 1 Width (in)   | N/A  | N/A  | X Walk 2 Width (in)         | N/A  |  |
|                                         | X Walk 1 Slope (%)    | 2.3  |      | X Walk 2 Slope (%)          | N/A  |  |
|                                         | X Walk 1 X Slope (%)  | 3.8  |      | X Walk 2 X Slope (%)        | N/A  |  |
| N/A                                     | Ramp inside XWalk1?   | N/A  | N/A  | Ramp inside XWalk2?         | N/A  |  |
|                                         | Road Slope (%)        | 3.8  | N/A  | Clear Space?                | N/A  |  |
|                                         | Road X Slope (%)      | 2.3  | N/A  | Clear Space to XWalk (in)   | N/A  |  |
| N/A                                     | Any Obstructions?     | N/A  | N/A  | Storm Grate/Utility Hazard? | N/A  |  |
|                                         | Obstruction Type      |      |      | Storm Grate/Utility Type    |      |  |
|                                         |                       | N/A  |      |                             | N/A  |  |
|                                         |                       |      | Yes  | Surface Condition? (G/P)    | Good |  |