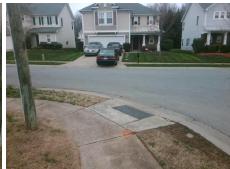

## Access Compliance Report Public Rights-of-Way (Curb Ramps)

N/A

Good

Surface Condition? (G/P)

Intersection ID: 47015 Main Street: TRIBUNE\_DR Cross Street: KRAUS\_GLEN\_DR Location: S

ADA ID: 60C29DDA2AE0 Ramp Type: PerpDiag Initial Pass/Fail: Fail Overall Compliance: No Severity Score: 12.5

## Field Measurements/Component Compliance

Street 1 Name
Stop Condition-Street 2
Street 2 Name
Stop Condition-Street 1

KRAUS GLEN DR StopSign TRIBUNE DR None Possible Solutions:

Remove & Replace Curb Ramp With Two New Directional Ramps or Equivalent.

Surveyor Notes:

N/A

PROW/ADA:

R304.2.2

Total Cost: \$

| Complia | nce Description       | Data  | Compli | ance   | Description             | Data  |
|---------|-----------------------|-------|--------|--------|-------------------------|-------|
| N/A     | Ramp Length (in)      | 51.0  | No     | Ramp   | Slope (%)               | 8.6   |
| Yes     | Ramp Width (in)       | 48.5  | Yes    | Ramp   | XSlope (%)              | 0.1   |
| N/A     | Flare Type LT         | N/A   | N/A    | Flare  | Type RT                 | N/A   |
| N/A     | Flare Slope LT (%)    | N/A   | N/A    | Flare  | Slope RT (%)            | N/A   |
| N/A     | Flare Traversable LT? | N/A   | N/A    | Flare  | Traversable RT?         | N/A   |
| N/A     | Landing Length (in)   | N/A   | N/A    | DWS    | Provided?               | N/A   |
| N/A     | Landing Width (in)    | N/A   | N/A    | DWS    | Contrast?               | N/A   |
| N/A     | Landing Slope (%)     | N/A   | N/A    | DWS    | Length (in)             | N/A   |
| N/A     | Landing X Slope (%)   | N/A   | N/A    | DWS    | Full Width?             | N/A   |
| N/A     | Landing Curb? (Y/N)   | N/A   | N/A    | DWS    | Offset (in)             | N/A   |
| N/A     | Shared Landing?       | N/A   |        |        |                         |       |
| N/A     | Gutter Ponding?       | N/A   | N/A    | Gutte  | r Slope (%)             | N/A   |
| N/A     | Gutter Lip Ht (in)    | 1.0   | N/A    | Gutte  | r X Slope (%)           | N/A   |
| N/A     | Painted X Walk1?      | No    | N/A    | Painte | ed X Walk2?             | No    |
|         | X Walk 1 Direction    | To NE |        | X Wa   | lk 2 Direction          | To NW |
| N/A     | X Walk 1 Width (in)   | N/A   | N/A    | X Wa   | lk 2 Width (in)         | N/A   |
|         | X Walk 1 Slope (%)    | 0.2   |        | X Wa   | lk 2 Slope (%)          | 3.0   |
|         | X Walk 1 X Slope (%)  | 0.3   |        | X Wa   | lk 2 X Slope (%)        | 1.8   |
| N/A     | Ramp inside XWalk1?   | N/A   | N/A    | Ramp   | inside XWalk2?          | N/A   |
|         | Road Slope (%)        | 0.4   | N/A    | Clear  | Space?                  | N/A   |
|         | Road X Slope (%)      | 1.1   | N/A    | Clear  | Space to XWalk (in)     | N/A   |
| N/A     | Any Obstructions?     | N/A   | N/A    | Storm  | n Grate/Utility Hazard? | N/A   |
|         | Obstruction Type      |       |        | Storm  | Grate/Utility Type      |       |