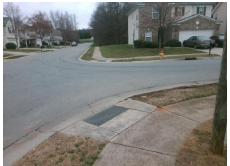

## Access Compliance Report Public Rights-of-Way (Curb Ramps)

N/A

Good

Surface Condition? (G/P)

Intersection ID: 47015 Main Street: TRIBUNE\_DR Cross Street: KRAUS\_GLEN\_DR Location: S

ADA ID: 60C29DDA2AE0 Ramp Type: PerpDiag Initial Pass/Fail: Fail Overall Compliance: No Severity Score: 12.5

## Field Measurements/Component Compliance

Street 1 Name
Stop Condition-Street 2
Street 2 Name
Stop Condition-Street 1

KRAUS GLEN DR StopSign TRIBUNE DR None Possible Solutions:

Remove & Replace Curb Ramp With Two New Directional Ramps or Equivalent.

Surveyor Notes:

N/A

PROW/ADA:

R304.2.2

Total Cost: \$

| Complia | nce Description       | Data  | Compli | ance   | Description             | Data  |
|---------|-----------------------|-------|--------|--------|-------------------------|-------|
| N/A     | Ramp Length (in)      | 51.0  | No     | Ramp   | Slope (%)               | 8.6   |
| Yes     | Ramp Width (in)       | 48.5  | Yes    | Ramp   | XSlope (%)              | 0.1   |
| N/A     | Flare Type LT         | N/A   | N/A    | Flare  | Type RT                 | N/A   |
| N/A     | Flare Slope LT (%)    | N/A   | N/A    | Flare  | Slope RT (%)            | N/A   |
| N/A     | Flare Traversable LT? | N/A   | N/A    | Flare  | Traversable RT?         | N/A   |
| N/A     | Landing Length (in)   | N/A   | N/A    | DWS    | Provided?               | N/A   |
| N/A     | Landing Width (in)    | N/A   | N/A    | DWS    | Contrast?               | N/A   |
| N/A     | Landing Slope (%)     | N/A   | N/A    | DWS    | Length (in)             | N/A   |
| N/A     | Landing X Slope (%)   | N/A   | N/A    | DWS    | Full Width?             | N/A   |
| N/A     | Landing Curb? (Y/N)   | N/A   | N/A    | DWS    | Offset (in)             | N/A   |
| N/A     | Shared Landing?       | N/A   |        |        |                         |       |
| N/A     | Gutter Ponding?       | N/A   | N/A    | Gutte  | r Slope (%)             | N/A   |
| N/A     | Gutter Lip Ht (in)    | 1.0   | N/A    | Gutte  | r X Slope (%)           | N/A   |
| N/A     | Painted X Walk1?      | No    | N/A    | Painte | ed X Walk2?             | No    |
|         | X Walk 1 Direction    | To NE |        | X Wa   | lk 2 Direction          | To NW |
| N/A     | X Walk 1 Width (in)   | N/A   | N/A    | X Wa   | lk 2 Width (in)         | N/A   |
|         | X Walk 1 Slope (%)    | 0.2   |        | X Wa   | lk 2 Slope (%)          | 3.0   |
|         | X Walk 1 X Slope (%)  | 0.3   |        | X Wa   | lk 2 X Slope (%)        | 1.8   |
| N/A     | Ramp inside XWalk1?   | N/A   | N/A    | Ramp   | inside XWalk2?          | N/A   |
|         | Road Slope (%)        | 0.4   | N/A    | Clear  | Space?                  | N/A   |
|         | Road X Slope (%)      | 1.1   | N/A    | Clear  | Space to XWalk (in)     | N/A   |
| N/A     | Any Obstructions?     | N/A   | N/A    | Storm  | n Grate/Utility Hazard? | N/A   |
|         | Obstruction Type      |       |        | Storm  | Grate/Utility Type      |       |