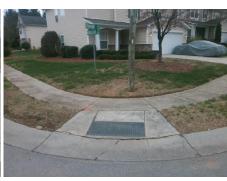

## Access Compliance Report Public Rights-of-Way (Curb Ramps)

N/A

Good

Surface Condition? (G/P)

Intersection ID: 47015 Main Street: TRIBUNE\_DR Cross Street: KRAUS\_GLEN\_DR Location: S

ADA ID: 60C29DDA2AE0 Ramp Type: PerpDiag Initial Pass/Fail: Fail Overall Compliance: No Severity Score: 12.5

## Field Measurements/Component Compliance

Street 1 Name
Stop Condition-Street 2
Street 2 Name
Stop Condition-Street 1

KRAUS GLEN DR StopSign TRIBUNE DR None Possible Solutions:

Remove & Replace Curb Ramp With Two New Directional Ramps or Equivalent.

Surveyor Notes:

N/A

PROW/ADA:

R304.2.2

Total Cost: \$

| Complia | nce Description       | Data  | Compli | ance   | Description             | Data  |
|---------|-----------------------|-------|--------|--------|-------------------------|-------|
| N/A     | Ramp Length (in)      | 51.0  | No     | Ramp   | Slope (%)               | 8.6   |
| Yes     | Ramp Width (in)       | 48.5  | Yes    | Ramp   | XSlope (%)              | 0.1   |
| N/A     | Flare Type LT         | N/A   | N/A    | Flare  | Type RT                 | N/A   |
| N/A     | Flare Slope LT (%)    | N/A   | N/A    | Flare  | Slope RT (%)            | N/A   |
| N/A     | Flare Traversable LT? | N/A   | N/A    | Flare  | Traversable RT?         | N/A   |
| N/A     | Landing Length (in)   | N/A   | N/A    | DWS    | Provided?               | N/A   |
| N/A     | Landing Width (in)    | N/A   | N/A    | DWS    | Contrast?               | N/A   |
| N/A     | Landing Slope (%)     | N/A   | N/A    | DWS    | Length (in)             | N/A   |
| N/A     | Landing X Slope (%)   | N/A   | N/A    | DWS    | Full Width?             | N/A   |
| N/A     | Landing Curb? (Y/N)   | N/A   | N/A    | DWS    | Offset (in)             | N/A   |
| N/A     | Shared Landing?       | N/A   |        |        |                         |       |
| N/A     | Gutter Ponding?       | N/A   | N/A    | Gutte  | r Slope (%)             | N/A   |
| N/A     | Gutter Lip Ht (in)    | 1.0   | N/A    | Gutte  | r X Slope (%)           | N/A   |
| N/A     | Painted X Walk1?      | No    | N/A    | Painte | ed X Walk2?             | No    |
|         | X Walk 1 Direction    | To NE |        | X Wa   | lk 2 Direction          | To NW |
| N/A     | X Walk 1 Width (in)   | N/A   | N/A    | X Wa   | lk 2 Width (in)         | N/A   |
|         | X Walk 1 Slope (%)    | 0.2   |        | X Wa   | lk 2 Slope (%)          | 3.0   |
|         | X Walk 1 X Slope (%)  | 0.3   |        | X Wa   | lk 2 X Slope (%)        | 1.8   |
| N/A     | Ramp inside XWalk1?   | N/A   | N/A    | Ramp   | inside XWalk2?          | N/A   |
|         | Road Slope (%)        | 0.4   | N/A    | Clear  | Space?                  | N/A   |
|         | Road X Slope (%)      | 1.1   | N/A    | Clear  | Space to XWalk (in)     | N/A   |
| N/A     | Any Obstructions?     | N/A   | N/A    | Storm  | n Grate/Utility Hazard? | N/A   |
|         | Obstruction Type      |       |        | Storm  | Grate/Utility Type      |       |