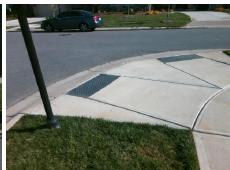

## Access Compliance Report Public Rights-of-Way (Curb Ramps)

Intersection ID: 52933 Main Street: EMORY\_OAK\_DR Cross Street: WILLOW\_OAK\_POND\_LN Location: S

ADA ID: 60C539086BEC Ramp Type: Perp Initial Pass/Fail: Fail Overall Compliance: No Severity Score: 13.75

Total Cost: \$ 1850.00

| Field Measurements/Component Compliance |                       |       |      |                             |      |  |  |
|-----------------------------------------|-----------------------|-------|------|-----------------------------|------|--|--|
| Comp                                    | liance Description    | Data  | Comp | liance Description          | Data |  |  |
| N/A                                     | Ramp Length (in)      | 100.0 | No   | Ramp Slope (%)              | 9.3  |  |  |
| Yes                                     | Ramp Width (in)       | 50.0  | No   | Ramp XSlope (%)             | 3.7  |  |  |
| N/A                                     | Flare Type LT         | N/A   | N/A  | Flare Type RT               | N/A  |  |  |
| N/A                                     | Flare Slope LT (%)    | N/A   | N/A  | Flare Slope RT (%)          | N/A  |  |  |
| N/A                                     | Flare Traversable LT? | N/A   | N/A  | Flare Traversable RT?       | N/A  |  |  |
| N/A                                     | Landing Length (in)   | N/A   | N/A  | DWS Provided?               | N/A  |  |  |
| N/A                                     | Landing Width (in)    | N/A   | N/A  | DWS Contrast?               | N/A  |  |  |
| N/A                                     | Landing Slope (%)     | N/A   | N/A  | DWS Length (in)             | N/A  |  |  |
| N/A                                     | Landing X Slope (%)   | N/A   | N/A  | DWS Full Width?             | N/A  |  |  |
| N/A                                     | Landing Curb? (Y/N)   | N/A   | N/A  | DWS Offset (in)             | N/A  |  |  |
| N/A                                     | Shared Landing?       | N/A   |      |                             |      |  |  |
| N/A                                     | Gutter Ponding?       | N/A   | N/A  | Gutter Slope (%)            | N/A  |  |  |
| N/A                                     | Gutter Lip Ht (in)    | N/A   | N/A  | Gutter X Slope (%)          | N/A  |  |  |
| N/A                                     | Painted X Walk1?      | No    | N/A  | Painted X Walk2?            | N/A  |  |  |
|                                         | X Walk 1 Direction    | To NW |      | X Walk 2 Direction          | N/A  |  |  |
| N/A                                     | X Walk 1 Width (in)   | N/A   | N/A  | X Walk 2 Width (in)         | N/A  |  |  |
|                                         | X Walk 1 Slope (%)    | 2.3   |      | X Walk 2 Slope (%)          | N/A  |  |  |
|                                         | X Walk 1 X Slope (%)  | 3.3   |      | X Walk 2 X Slope (%)        | N/A  |  |  |
| N/A                                     | Ramp inside XWalk1?   | N/A   | N/A  | Ramp inside XWalk2?         | N/A  |  |  |
|                                         | Road Slope (%)        | N/A   | N/A  | Clear Space?                | N/A  |  |  |
|                                         | Road X Slope (%)      | N/A   | N/A  | Clear Space to XWalk (in)   | N/A  |  |  |
| N/A                                     | Any Obstructions?     | N/A   | N/A  | Storm Grate/Utility Hazard? | N/A  |  |  |
|                                         | Obstruction Type      |       |      | Storm Grate/Utility Type    |      |  |  |
|                                         |                       | N/A   |      |                             | N/A  |  |  |
|                                         |                       |       | Yes  | Surface Condition? (G/P)    | Good |  |  |
|                                         | - Land                |       |      |                             |      |  |  |