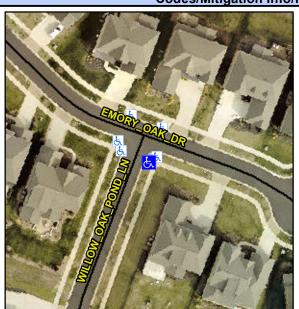

## Access Compliance Report Public Rights-of-Way (Curb Ramps)

Intersection ID: 52933 Main Street: EMORY\_OAK\_DR Cross Street: WILLOW\_OAK\_POND\_LN Location: S

ADA ID: 60C539086BEC Ramp Type: Perp Initial Pass/Fail: Fail Overall Compliance: No Severity Score: 13.75

## **Codes/Mitigation Info/Possible Solution**

Street 1 Name
WILLOW OAK POND LN
Stop Condition-Street 2
StopSign
Street 2 Name
N/A
Stop Condition-Street 1
N/A

| Possible Solutions:           | 9 |
|-------------------------------|---|
| Remove & Replace Entire Ramp. | N |
| •                             | Y |
|                               | N |
|                               | N |
|                               | N |
|                               | N |
| Surveyor Notes:               | N |
| N/A                           | N |
|                               | N |
|                               | N |
|                               | N |
| PROW/ADA:                     | N |
| Not Found, R304.2.2, R304.5.3 | N |
|                               | N |
|                               | N |