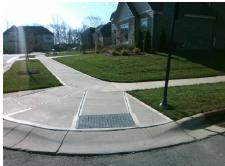

## Access Compliance Report Public Rights-of-Way (Curb Ramps)

Intersection ID: 52933 Main Street: EMORY\_OAK\_DR Cross Street: WILLOW\_OAK\_POND\_LN Location: S

ADA ID: 60C539086BEC Ramp Type: Perp Initial Pass/Fail: Fail Overall Compliance: No Severity Score: 13.75

Total Cost: \$ 1850.00

| Field Measurements/Component Compliance |                       |       |      |                             |      |  |  |
|-----------------------------------------|-----------------------|-------|------|-----------------------------|------|--|--|
| Comp                                    | liance Description    | Data  | Comp | liance Description          | Data |  |  |
| N/A                                     | Ramp Length (in)      | 100.0 | No   | Ramp Slope (%)              | 9.3  |  |  |
| Yes                                     | Ramp Width (in)       | 50.0  | No   | Ramp XSlope (%)             | 3.7  |  |  |
| N/A                                     | Flare Type LT         | N/A   | N/A  | Flare Type RT               | N/A  |  |  |
| N/A                                     | Flare Slope LT (%)    | N/A   | N/A  | Flare Slope RT (%)          | N/A  |  |  |
| N/A                                     | Flare Traversable LT? | N/A   | N/A  | Flare Traversable RT?       | N/A  |  |  |
| N/A                                     | Landing Length (in)   | N/A   | N/A  | DWS Provided?               | N/A  |  |  |
| N/A                                     | Landing Width (in)    | N/A   | N/A  | DWS Contrast?               | N/A  |  |  |
| N/A                                     | Landing Slope (%)     | N/A   | N/A  | DWS Length (in)             | N/A  |  |  |
| N/A                                     | Landing X Slope (%)   | N/A   | N/A  | DWS Full Width?             | N/A  |  |  |
| N/A                                     | Landing Curb? (Y/N)   | N/A   | N/A  | DWS Offset (in)             | N/A  |  |  |
| N/A                                     | Shared Landing?       | N/A   |      |                             |      |  |  |
| N/A                                     | Gutter Ponding?       | N/A   | N/A  | Gutter Slope (%)            | N/A  |  |  |
| N/A                                     | Gutter Lip Ht (in)    | N/A   | N/A  | Gutter X Slope (%)          | N/A  |  |  |
| N/A                                     | Painted X Walk1?      | No    | N/A  | Painted X Walk2?            | N/A  |  |  |
|                                         | X Walk 1 Direction    | To NW |      | X Walk 2 Direction          | N/A  |  |  |
| N/A                                     | X Walk 1 Width (in)   | N/A   | N/A  | X Walk 2 Width (in)         | N/A  |  |  |
|                                         | X Walk 1 Slope (%)    | 2.3   |      | X Walk 2 Slope (%)          | N/A  |  |  |
|                                         | X Walk 1 X Slope (%)  | 3.3   |      | X Walk 2 X Slope (%)        | N/A  |  |  |
| N/A                                     | Ramp inside XWalk1?   | N/A   | N/A  | Ramp inside XWalk2?         | N/A  |  |  |
|                                         | Road Slope (%)        | N/A   | N/A  | Clear Space?                | N/A  |  |  |
|                                         | Road X Slope (%)      | N/A   | N/A  | Clear Space to XWalk (in)   | N/A  |  |  |
| N/A                                     | Any Obstructions?     | N/A   | N/A  | Storm Grate/Utility Hazard? | N/A  |  |  |
|                                         | Obstruction Type      |       |      | Storm Grate/Utility Type    |      |  |  |
|                                         |                       | N/A   |      |                             | N/A  |  |  |
|                                         |                       |       | Yes  | Surface Condition? (G/P)    | Good |  |  |
|                                         | - Land                |       |      |                             |      |  |  |