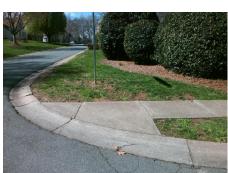

## Access Compliance Report Public Rights-of-Way (Curb Ramps)

Data

7.0

7.1

N/A

N/A

N/A

Intersection ID: 27163Main Street:HEATHERTON\_PLCross Street:PROVIDENCE\_ARBOURS\_DRLocation:NWADA ID: 60CF28D92BC8Ramp Type:PerpInitial Pass/Fail:FailOverall Compliance:NoSeverity Score:25

N/A

N/A

Street 1 Name HEATHERTON PL
Stop Condition-Street 2 StopSign
Street 2 Name N/A
Stop Condition-Street 1 N/A

| Possible Solutions:           |
|-------------------------------|
| Remove & Replace Entire Ramp. |
| •                             |
|                               |
|                               |
|                               |
|                               |
| Surveyor Notes:               |
| N/A                           |
|                               |
|                               |
|                               |
| PROW/ADA:                     |
| Not Found, R304.5.3           |
|                               |
|                               |
|                               |
|                               |
|                               |
|                               |