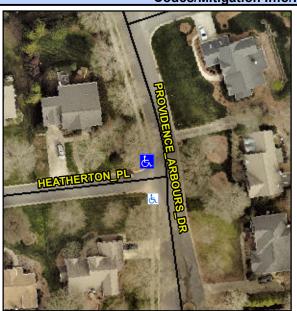

## Access Compliance Report Public Rights-of-Way (Curb Ramps)

Data

7.0

7.1

N/A

N/A

N/A

Intersection ID: 27163Main Street:HEATHERTON\_PLCross Street:PROVIDENCE\_ARBOURS\_DRLocation:NWADA ID: 60CF28D92BC8Ramp Type:PerpInitial Pass/Fail:FailOverall Compliance:NoSeverity Score:25

N/A

N/A

Street 1 Name HEATHERTON PL
Stop Condition-Street 2 StopSign
Street 2 Name N/A
Stop Condition-Street 1 N/A

| Possible Solutions:           |
|-------------------------------|
| Remove & Replace Entire Ramp. |
| •                             |
|                               |
|                               |
|                               |
|                               |
| Surveyor Notes:               |
| N/A                           |
|                               |
|                               |
|                               |
| PROW/ADA:                     |
| Not Found, R304.5.3           |
|                               |
|                               |
|                               |
|                               |
|                               |
|                               |