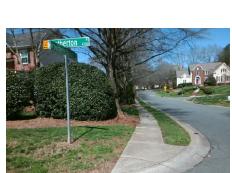

## Access Compliance Report Public Rights-of-Way (Curb Ramps)

Data

7.0

7.1

N/A

N/A

N/A

Intersection ID: 27163Main Street:HEATHERTON\_PLCross Street:PROVIDENCE\_ARBOURS\_DRLocation:NWADA ID: 60CF28D92BC8Ramp Type:PerpInitial Pass/Fail:FailOverall Compliance:NoSeverity Score:25

N/A

N/A

Street 1 Name HEATHERTON PL
Stop Condition-Street 2 StopSign
Street 2 Name N/A
Stop Condition-Street 1 N/A

| Possible Solutions:           |
|-------------------------------|
| Remove & Replace Entire Ramp. |
| •                             |
|                               |
|                               |
|                               |
|                               |
| Surveyor Notes:               |
| N/A                           |
|                               |
|                               |
|                               |
| PROW/ADA:                     |
| Not Found, R304.5.3           |
|                               |
|                               |
|                               |
|                               |
|                               |
|                               |