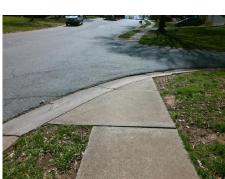

## Access Compliance Report Public Rights-of-Way (Curb Ramps)

Data

7.0

7.1

N/A

N/A

N/A

Intersection ID: 27163Main Street:HEATHERTON\_PLCross Street:PROVIDENCE\_ARBOURS\_DRLocation:NWADA ID: 60CF28D92BC8Ramp Type:PerpInitial Pass/Fail:FailOverall Compliance:NoSeverity Score:25

N/A

N/A

Street 1 Name HEATHERTON PL
Stop Condition-Street 2 StopSign
Street 2 Name N/A
Stop Condition-Street 1 N/A

| Possible Solutions:           |
|-------------------------------|
| Remove & Replace Entire Ramp. |
| •                             |
|                               |
|                               |
|                               |
|                               |
| Surveyor Notes:               |
| N/A                           |
|                               |
|                               |
|                               |
| PROW/ADA:                     |
| Not Found, R304.5.3           |
|                               |
|                               |
|                               |
|                               |
|                               |
|                               |