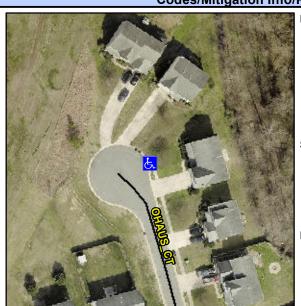

## **Access Compliance Report Public Rights-of-Way** (Curb Ramps)

Intersection ID: 10033353 Main Street: OHAUS\_CT Cross Street: N/A Location:

**Overall Compliance: No** ADA ID: 60CF32D19526 Ramp Type: Perp Initial Pass/Fail: Fail Severity Score: 13.75

## **Codes/Mitigation Info/Possible Solution**

Street 1 Name **OHAUS CT** Stop Condition-Street 2 None Street 2 Name N/A Stop Condition-Street 1 N/A

| Possible Solutions:           | <u>c</u> |
|-------------------------------|----------|
| Remove & Replace Entire Ramp. | N        |
| ·                             | Υ        |
|                               | N        |
|                               | N        |
|                               | N        |
|                               | N        |
| Surveyor Notes:               | N        |
| N/A                           | N        |
|                               | N        |
|                               | N        |
|                               | N        |
| PROW/ADA:                     | N        |
| Not Found, R304.2.2, R304.5.3 | N        |
|                               | N        |
|                               | N        |
|                               |          |
|                               | N        |