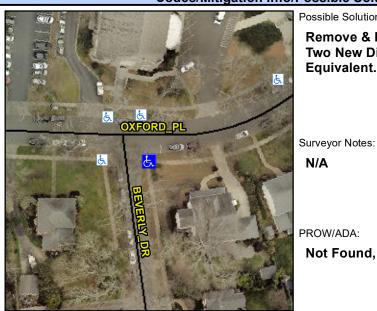

## **Access Compliance Report Public Rights-of-Way** (Curb Ramps)

Intersection ID: 16122 Main Street: BEVERLY DR Cross Street: OXFORD PL Location: SE ADA ID: 60D088700DF9 Ramp Type: PerpDiag Initial Pass/Fail: Fail **Overall Compliance: No Severity Score:** 12.5

## Field Measurements/Component Compliance

Street 1 Name Stop Condition-Street 2 Street 2 Name Stop Condition-Street 1 Possible Solutions: Remove & Replace Curb Ramp With Two New Directional Ramps or Equivalent.

N/A

PROW/ADA: Not Found, R304.2.2

**OXFORD PL** None **BEVERLY DR** StopSign

> Total Cost: 3200.00

| Fleid Measurements/Component Compliance |                       |      |                        |                             |       |
|-----------------------------------------|-----------------------|------|------------------------|-----------------------------|-------|
| Compliance Description                  |                       | Data | Compliance Description |                             | Data  |
| N/A                                     | Ramp Length (in)      | 74.0 | No                     | Ramp Slope (%)              | 9.9   |
| Yes                                     | Ramp Width (in)       | 48.0 | Yes                    | Ramp XSlope (%)             | 1.0   |
| N/A                                     | Flare Type LT         | N/A  | N/A                    | Flare Type RT               | N/A   |
| N/A                                     | Flare Slope LT (%)    | N/A  | N/A                    | Flare Slope RT (%)          | N/A   |
| N/A                                     | Flare Traversable LT? | N/A  | N/A                    | Flare Traversable RT?       | N/A   |
| N/A                                     | Landing Length (in)   | N/A  | N/A                    | DWS Provided?               | N/A   |
| N/A                                     | Landing Width (in)    | N/A  | N/A                    | DWS Contrast?               | N/A   |
| N/A                                     | Landing Slope (%)     | N/A  | N/A                    | DWS Length (in)             | N/A   |
| N/A                                     | Landing X Slope (%)   | N/A  | N/A                    | DWS Full Width?             | N/A   |
| N/A                                     | Landing Curb? (Y/N)   | N/A  | N/A                    | DWS Offset (in)             | N/A   |
| N/A                                     | Shared Landing?       | N/A  |                        |                             |       |
| N/A                                     | Gutter Ponding?       | N/A  | N/A                    | Gutter Slope (%)            | N/A   |
| N/A                                     | Gutter Lip Ht (in)    | N/A  | N/A                    | Gutter X Slope (%)          | N/A   |
| N/A                                     | Painted X Walk1?      | No   | N/A                    | Painted X Walk2?            | No    |
|                                         | X Walk 1 Direction    | To N |                        | X Walk 2 Direction          | To NW |
| N/A                                     | X Walk 1 Width (in)   | N/A  | N/A                    | X Walk 2 Width (in)         | N/A   |
|                                         | X Walk 1 Slope (%)    | 1.0  |                        | X Walk 2 Slope (%)          | 1.5   |
|                                         | X Walk 1 X Slope (%)  | 2.0  |                        | X Walk 2 X Slope (%)        | 3.0   |
| N/A                                     | Ramp inside XWalk1?   | N/A  | N/A                    | Ramp inside XWalk2?         | N/A   |
|                                         | Road Slope (%)        | 1.4  | N/A                    | Clear Space?                | N/A   |
|                                         | Road X Slope (%)      | 3.3  | N/A                    | Clear Space to XWalk (in)   | N/A   |
| N/A                                     | Any Obstructions?     | N/A  | N/A                    | Storm Grate/Utility Hazard? | N/A   |
|                                         | Obstruction Type      |      |                        | Storm Grate/Utility Type    |       |
|                                         |                       | N/A  |                        |                             | N/A   |
|                                         |                       |      | Yes                    | Surface Condition? (G/P)    | Good  |