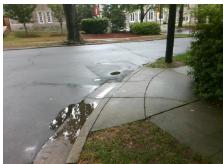

N/A

PROW/ADA: Not Found, R304.2.2

**OXFORD PL** None **BEVERLY DR** StopSign

> Total Cost: 3200.00

| Fleid Measurements/Component Compliance |                       |      |                        |                             |       |
|-----------------------------------------|-----------------------|------|------------------------|-----------------------------|-------|
| Compliance Description                  |                       | Data | Compliance Description |                             | Data  |
| N/A                                     | Ramp Length (in)      | 74.0 | No                     | Ramp Slope (%)              | 9.9   |
| Yes                                     | Ramp Width (in)       | 48.0 | Yes                    | Ramp XSlope (%)             | 1.0   |
| N/A                                     | Flare Type LT         | N/A  | N/A                    | Flare Type RT               | N/A   |
| N/A                                     | Flare Slope LT (%)    | N/A  | N/A                    | Flare Slope RT (%)          | N/A   |
| N/A                                     | Flare Traversable LT? | N/A  | N/A                    | Flare Traversable RT?       | N/A   |
| N/A                                     | Landing Length (in)   | N/A  | N/A                    | DWS Provided?               | N/A   |
| N/A                                     | Landing Width (in)    | N/A  | N/A                    | DWS Contrast?               | N/A   |
| N/A                                     | Landing Slope (%)     | N/A  | N/A                    | DWS Length (in)             | N/A   |
| N/A                                     | Landing X Slope (%)   | N/A  | N/A                    | DWS Full Width?             | N/A   |
| N/A                                     | Landing Curb? (Y/N)   | N/A  | N/A                    | DWS Offset (in)             | N/A   |
| N/A                                     | Shared Landing?       | N/A  |                        |                             |       |
| N/A                                     | Gutter Ponding?       | N/A  | N/A                    | Gutter Slope (%)            | N/A   |
| N/A                                     | Gutter Lip Ht (in)    | N/A  | N/A                    | Gutter X Slope (%)          | N/A   |
| N/A                                     | Painted X Walk1?      | No   | N/A                    | Painted X Walk2?            | No    |
|                                         | X Walk 1 Direction    | To N |                        | X Walk 2 Direction          | To NW |
| N/A                                     | X Walk 1 Width (in)   | N/A  | N/A                    | X Walk 2 Width (in)         | N/A   |
|                                         | X Walk 1 Slope (%)    | 1.0  |                        | X Walk 2 Slope (%)          | 1.5   |
|                                         | X Walk 1 X Slope (%)  | 2.0  |                        | X Walk 2 X Slope (%)        | 3.0   |
| N/A                                     | Ramp inside XWalk1?   | N/A  | N/A                    | Ramp inside XWalk2?         | N/A   |
|                                         | Road Slope (%)        | 1.4  | N/A                    | Clear Space?                | N/A   |
|                                         | Road X Slope (%)      | 3.3  | N/A                    | Clear Space to XWalk (in)   | N/A   |
| N/A                                     | Any Obstructions?     | N/A  | N/A                    | Storm Grate/Utility Hazard? | N/A   |
|                                         | Obstruction Type      |      |                        | Storm Grate/Utility Type    |       |
|                                         |                       | N/A  |                        |                             | N/A   |
|                                         |                       |      | Yes                    | Surface Condition? (G/P)    | Good  |