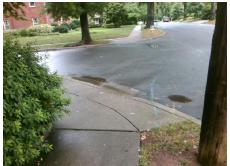

N/A

PROW/ADA: Not Found, R304.2.2

**OXFORD PL** None **BEVERLY DR** StopSign

> Total Cost: 3200.00

| Fleid Measurements/Component Compliance |                       |      |                        |                             |       |
|-----------------------------------------|-----------------------|------|------------------------|-----------------------------|-------|
| Compliance Description                  |                       | Data | Compliance Description |                             | Data  |
| N/A                                     | Ramp Length (in)      | 74.0 | No                     | Ramp Slope (%)              | 9.9   |
| Yes                                     | Ramp Width (in)       | 48.0 | Yes                    | Ramp XSlope (%)             | 1.0   |
| N/A                                     | Flare Type LT         | N/A  | N/A                    | Flare Type RT               | N/A   |
| N/A                                     | Flare Slope LT (%)    | N/A  | N/A                    | Flare Slope RT (%)          | N/A   |
| N/A                                     | Flare Traversable LT? | N/A  | N/A                    | Flare Traversable RT?       | N/A   |
| N/A                                     | Landing Length (in)   | N/A  | N/A                    | DWS Provided?               | N/A   |
| N/A                                     | Landing Width (in)    | N/A  | N/A                    | DWS Contrast?               | N/A   |
| N/A                                     | Landing Slope (%)     | N/A  | N/A                    | DWS Length (in)             | N/A   |
| N/A                                     | Landing X Slope (%)   | N/A  | N/A                    | DWS Full Width?             | N/A   |
| N/A                                     | Landing Curb? (Y/N)   | N/A  | N/A                    | DWS Offset (in)             | N/A   |
| N/A                                     | Shared Landing?       | N/A  |                        |                             |       |
| N/A                                     | Gutter Ponding?       | N/A  | N/A                    | Gutter Slope (%)            | N/A   |
| N/A                                     | Gutter Lip Ht (in)    | N/A  | N/A                    | Gutter X Slope (%)          | N/A   |
| N/A                                     | Painted X Walk1?      | No   | N/A                    | Painted X Walk2?            | No    |
|                                         | X Walk 1 Direction    | To N |                        | X Walk 2 Direction          | To NW |
| N/A                                     | X Walk 1 Width (in)   | N/A  | N/A                    | X Walk 2 Width (in)         | N/A   |
|                                         | X Walk 1 Slope (%)    | 1.0  |                        | X Walk 2 Slope (%)          | 1.5   |
|                                         | X Walk 1 X Slope (%)  | 2.0  |                        | X Walk 2 X Slope (%)        | 3.0   |
| N/A                                     | Ramp inside XWalk1?   | N/A  | N/A                    | Ramp inside XWalk2?         | N/A   |
|                                         | Road Slope (%)        | 1.4  | N/A                    | Clear Space?                | N/A   |
|                                         | Road X Slope (%)      | 3.3  | N/A                    | Clear Space to XWalk (in)   | N/A   |
| N/A                                     | Any Obstructions?     | N/A  | N/A                    | Storm Grate/Utility Hazard? | N/A   |
|                                         | Obstruction Type      |      |                        | Storm Grate/Utility Type    |       |
|                                         |                       | N/A  |                        |                             | N/A   |
|                                         |                       |      | Yes                    | Surface Condition? (G/P)    | Good  |