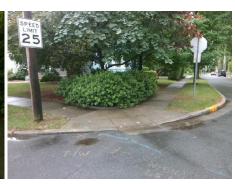

N/A

PROW/ADA: Not Found, R304.2.2

**OXFORD PL** None **BEVERLY DR** StopSign

> Total Cost: 3200.00

| Fleid Measurements/Component Compliance |                       |      |                        |                             |       |
|-----------------------------------------|-----------------------|------|------------------------|-----------------------------|-------|
| Compliance Description                  |                       | Data | Compliance Description |                             | Data  |
| N/A                                     | Ramp Length (in)      | 74.0 | No                     | Ramp Slope (%)              | 9.9   |
| Yes                                     | Ramp Width (in)       | 48.0 | Yes                    | Ramp XSlope (%)             | 1.0   |
| N/A                                     | Flare Type LT         | N/A  | N/A                    | Flare Type RT               | N/A   |
| N/A                                     | Flare Slope LT (%)    | N/A  | N/A                    | Flare Slope RT (%)          | N/A   |
| N/A                                     | Flare Traversable LT? | N/A  | N/A                    | Flare Traversable RT?       | N/A   |
| N/A                                     | Landing Length (in)   | N/A  | N/A                    | DWS Provided?               | N/A   |
| N/A                                     | Landing Width (in)    | N/A  | N/A                    | DWS Contrast?               | N/A   |
| N/A                                     | Landing Slope (%)     | N/A  | N/A                    | DWS Length (in)             | N/A   |
| N/A                                     | Landing X Slope (%)   | N/A  | N/A                    | DWS Full Width?             | N/A   |
| N/A                                     | Landing Curb? (Y/N)   | N/A  | N/A                    | DWS Offset (in)             | N/A   |
| N/A                                     | Shared Landing?       | N/A  |                        |                             |       |
| N/A                                     | Gutter Ponding?       | N/A  | N/A                    | Gutter Slope (%)            | N/A   |
| N/A                                     | Gutter Lip Ht (in)    | N/A  | N/A                    | Gutter X Slope (%)          | N/A   |
| N/A                                     | Painted X Walk1?      | No   | N/A                    | Painted X Walk2?            | No    |
|                                         | X Walk 1 Direction    | To N |                        | X Walk 2 Direction          | To NW |
| N/A                                     | X Walk 1 Width (in)   | N/A  | N/A                    | X Walk 2 Width (in)         | N/A   |
|                                         | X Walk 1 Slope (%)    | 1.0  |                        | X Walk 2 Slope (%)          | 1.5   |
|                                         | X Walk 1 X Slope (%)  | 2.0  |                        | X Walk 2 X Slope (%)        | 3.0   |
| N/A                                     | Ramp inside XWalk1?   | N/A  | N/A                    | Ramp inside XWalk2?         | N/A   |
|                                         | Road Slope (%)        | 1.4  | N/A                    | Clear Space?                | N/A   |
|                                         | Road X Slope (%)      | 3.3  | N/A                    | Clear Space to XWalk (in)   | N/A   |
| N/A                                     | Any Obstructions?     | N/A  | N/A                    | Storm Grate/Utility Hazard? | N/A   |
|                                         | Obstruction Type      |      |                        | Storm Grate/Utility Type    |       |
|                                         |                       | N/A  |                        |                             | N/A   |
|                                         |                       |      | Yes                    | Surface Condition? (G/P)    | Good  |