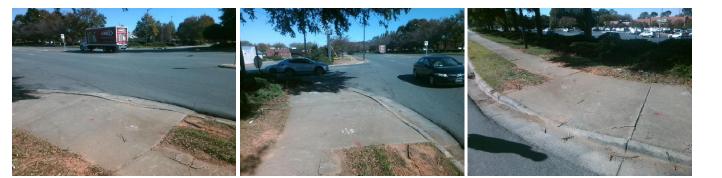

## Access Compliance Report Public Rights-of-Way (Curb Ramps)

Yes

Surface Condition? (G/P)

Good

| Intersection ID: 45629                  | Main Street: SARDIS_RD_NORTH |                     |                                         | Cross Street: GALLERIA BV |                                               |                             |       |                     | Location:                   | NW  |
|-----------------------------------------|------------------------------|---------------------|-----------------------------------------|---------------------------|-----------------------------------------------|-----------------------------|-------|---------------------|-----------------------------|-----|
| ADA ID: 60D1FB362253                    |                              |                     |                                         |                           | Initial Pass/Fail: Fail Overall Compliance: N |                             |       |                     |                             | 10  |
|                                         |                              |                     |                                         |                           |                                               |                             |       |                     | 10                          |     |
| Codes/Mitigation Info/Possible Solution |                              |                     | Field Measurements/Component Compliance |                           |                                               |                             |       |                     |                             |     |
|                                         | WP IN                        | Possible Solutions: | Compliance Description                  |                           |                                               | Data Compliance Description |       |                     | Data                        |     |
|                                         |                              | Remove & Replace    | Entire Ramp.                            | N/A                       | Ramp Le                                       | ngth (in)                   | 72.0  | Yes                 | Ramp Slope (%)              | 6.2 |
| and the second                          | N33                          |                     |                                         | No                        | Ramp Wi                                       | dth (in)                    | 41.0  | No                  | Ramp XSlope (%)             | 4.2 |
|                                         | NY 1                         | -                   |                                         | N/A                       | Flare Typ                                     | be LT                       | N/A   | N/A                 | Flare Type RT               | N/A |
|                                         |                              |                     |                                         | N/A                       | Flare Slo                                     | pe LT (%)                   | N/A   | N/A                 | Flare Slope RT (%)          | N/A |
| E E                                     |                              |                     |                                         | N/A                       | Flare Tra                                     | versable LT?                | N/A   | N/A                 | Flare Traversable RT?       | N/A |
| 16.00                                   |                              |                     |                                         | N/A                       | Landing L                                     | _ength (in)                 | N/A   | N/A                 | DWS Provided?               | N/A |
| the second second                       |                              | Surveyor Notes:     |                                         | N/A                       | Landing \                                     | Nidth (in)                  | N/A   | N/A                 | DWS Contrast?               | N/A |
| E .                                     |                              | N/A                 |                                         | N/A                       | Landing S                                     | Slope (%)                   | N/A   | N/A                 | DWS Length (in)             | N/A |
| a subs                                  | File &                       | á l                 |                                         | N/A                       | Landing >                                     | X Slope (%)                 | N/A   | N/A                 | DWS Full Width?             | N/A |
| TO Store                                | HER (                        |                     |                                         | N/A                       | Landing (                                     | Curb? (Y/N)                 | N/A   | N/A                 | DWS Offset (in)             | N/A |
| RUEL                                    | Kg I                         |                     |                                         | N/A                       | Shared L                                      | anding?                     | N/A   |                     |                             |     |
| S. Shurt S.                             | E                            | PROW/ADA:           |                                         | N/A                       | Gutter Po                                     | onding?                     | N/A   | N/A                 | Gutter Slope (%)            | N/A |
|                                         | En                           | Not Found, R304.    | 5.1, R304.5.3                           | N/A                       | Gutter Lip                                    | o Ht (in)                   | N/A   | N/A                 | Gutter X Slope (%)          | N/A |
|                                         | 1                            |                     | ,                                       | N/A                       | Painted X                                     | Walk1?                      | No    | N/A                 | Painted X Walk2?            | N/A |
|                                         |                              |                     |                                         |                           | X Walk 1                                      | Direction                   | To SE |                     | X Walk 2 Direction          | N/A |
|                                         |                              |                     | N/A                                     | X Walk 1                  | Width (in)                                    | N/A                         | N/A   | X Walk 2 Width (in) | N/A                         |     |
| Street 1 Name SARDI                     | S RD NORTH                   |                     |                                         |                           | X Walk 1                                      | Slope (%)                   | 4.8   |                     | X Walk 2 Slope (%)          | N/A |
| Stop Condition-Street 2                 | None                         |                     |                                         |                           | X Walk 1                                      | X Slope (%)                 | 0.6   |                     | X Walk 2 X Slope (%)        | N/A |
| Street 2 Name                           | N/A                          |                     |                                         | N/A                       | Ramp ins                                      | ide XWalk1?                 | N/A   | N/A                 | Ramp inside XWalk2?         | N/A |
| Stop Condition-Street 1                 | N/A                          |                     |                                         |                           | Road Slo                                      | pe (%)                      | N/A   | N/A                 | Clear Space?                | N/A |
|                                         |                              |                     |                                         |                           | Road X S                                      | Slope (%)                   | N/A   | N/A                 | Clear Space to XWalk (in)   | N/A |
|                                         |                              |                     |                                         | N/A                       | Any Obst                                      | ructions?                   | N/A   | N/A                 | Storm Grate/Utility Hazard? | N/A |
|                                         |                              | Total Cost:         | \$ 18                                   | 850.00                    | Obstructi                                     | on Type                     |       |                     | Storm Grate/Utility Type    |     |
|                                         |                              |                     |                                         |                           |                                               |                             | N/A   |                     |                             | N/A |