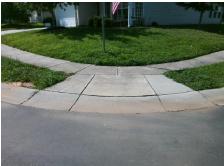

## Access Compliance Report Public Rights-of-Way (Curb Ramps)

Intersection ID: 31201 Main Street: WRAYHILL\_DR Cross Street: OLDCORN\_LN Location: SE

ADA ID: 60D3897B73AC Ramp Type: PerpDiag Initial Pass/Fail: Fail Overall Compliance: No Severity Score: 0

## Field Measurements/Component Compliance

Street 1 Name
Stop Condition-Street 2
Street 2 Name
Stop Condition-Street 1

WRAYHILL DR StopSign OLDCORN LN None Total Cost: \$ 3200.00

| ried Measurements/Component Compnance |                        |                       |      |                        |                             |      |
|---------------------------------------|------------------------|-----------------------|------|------------------------|-----------------------------|------|
|                                       | Compliance Description |                       | Data | Compliance Description |                             | Data |
|                                       | N/A                    | Ramp Length (in)      | 50.0 | Yes                    | Ramp Slope (%)              | 7.6  |
|                                       | Yes                    | Ramp Width (in)       | 52.0 | Yes                    | Ramp XSlope (%)             | 0.1  |
|                                       | N/A                    | Flare Type LT         | N/A  | N/A                    | Flare Type RT               | N/A  |
|                                       | N/A                    | Flare Slope LT (%)    | N/A  | N/A                    | Flare Slope RT (%)          | N/A  |
|                                       | N/A                    | Flare Traversable LT? | N/A  | N/A                    | Flare Traversable RT?       | N/A  |
|                                       | N/A                    | Landing Length (in)   | N/A  | N/A                    | DWS Provided?               | N/A  |
|                                       | N/A                    | Landing Width (in)    | N/A  | N/A                    | DWS Contrast?               | N/A  |
|                                       | N/A                    | Landing Slope (%)     | N/A  | N/A                    | DWS Length (in)             | N/A  |
|                                       | N/A                    | Landing X Slope (%)   | N/A  | N/A                    | DWS Full Width?             | N/A  |
|                                       | N/A                    | Landing Curb? (Y/N)   | N/A  | N/A                    | DWS Offset (in)             | N/A  |
|                                       | N/A                    | Shared Landing?       | N/A  |                        |                             |      |
|                                       | N/A                    | Gutter Ponding?       | N/A  | N/A                    | Gutter Slope (%)            | N/A  |
|                                       | N/A                    | Gutter Lip Ht (in)    | N/A  | N/A                    | Gutter X Slope (%)          | N/A  |
|                                       | N/A                    | Painted X Walk1?      | No   | N/A                    | Painted X Walk2?            | No   |
|                                       |                        | X Walk 1 Direction    | To N |                        | X Walk 2 Direction          | To W |
|                                       | N/A                    | X Walk 1 Width (in)   | N/A  | N/A                    | X Walk 2 Width (in)         | N/A  |
|                                       |                        | X Walk 1 Slope (%)    | 1.2  |                        | X Walk 2 Slope (%)          | 3.4  |
|                                       |                        | X Walk 1 X Slope (%)  | 3.6  |                        | X Walk 2 X Slope (%)        | 1.3  |
|                                       | N/A                    | Ramp inside XWalk1?   | N/A  | N/A                    | Ramp inside XWalk2?         | N/A  |
|                                       |                        | Road Slope (%)        | 0.3  | N/A                    | Clear Space?                | N/A  |
|                                       |                        | Road X Slope (%)      | 0.4  | N/A                    | Clear Space to XWalk (in)   | N/A  |
|                                       | N/A                    | Any Obstructions?     | N/A  | N/A                    | Storm Grate/Utility Hazard? | N/A  |
|                                       |                        |                       |      |                        |                             |      |