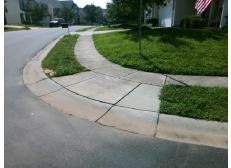

## Access Compliance Report Public Rights-of-Way (Curb Ramps)

Intersection ID: 31201 Main Street: WRAYHILL\_DR Cross Street: OLDCORN\_LN Location: SE

ADA ID: 60D3897B73AC Ramp Type: PerpDiag Initial Pass/Fail: Fail Overall Compliance: No Severity Score: 0

## Field Measurements/Component Compliance

Street 1 Name
Stop Condition-Street 2
Street 2 Name
Stop Condition-Street 1

WRAYHILL DR StopSign OLDCORN LN None Total Cost: \$ 3200.00

| ried Measurements/Component Compnance |                        |                       |      |                        |                             |      |
|---------------------------------------|------------------------|-----------------------|------|------------------------|-----------------------------|------|
|                                       | Compliance Description |                       | Data | Compliance Description |                             | Data |
|                                       | N/A                    | Ramp Length (in)      | 50.0 | Yes                    | Ramp Slope (%)              | 7.6  |
|                                       | Yes                    | Ramp Width (in)       | 52.0 | Yes                    | Ramp XSlope (%)             | 0.1  |
|                                       | N/A                    | Flare Type LT         | N/A  | N/A                    | Flare Type RT               | N/A  |
|                                       | N/A                    | Flare Slope LT (%)    | N/A  | N/A                    | Flare Slope RT (%)          | N/A  |
|                                       | N/A                    | Flare Traversable LT? | N/A  | N/A                    | Flare Traversable RT?       | N/A  |
|                                       | N/A                    | Landing Length (in)   | N/A  | N/A                    | DWS Provided?               | N/A  |
|                                       | N/A                    | Landing Width (in)    | N/A  | N/A                    | DWS Contrast?               | N/A  |
|                                       | N/A                    | Landing Slope (%)     | N/A  | N/A                    | DWS Length (in)             | N/A  |
|                                       | N/A                    | Landing X Slope (%)   | N/A  | N/A                    | DWS Full Width?             | N/A  |
|                                       | N/A                    | Landing Curb? (Y/N)   | N/A  | N/A                    | DWS Offset (in)             | N/A  |
|                                       | N/A                    | Shared Landing?       | N/A  |                        |                             |      |
|                                       | N/A                    | Gutter Ponding?       | N/A  | N/A                    | Gutter Slope (%)            | N/A  |
|                                       | N/A                    | Gutter Lip Ht (in)    | N/A  | N/A                    | Gutter X Slope (%)          | N/A  |
|                                       | N/A                    | Painted X Walk1?      | No   | N/A                    | Painted X Walk2?            | No   |
|                                       |                        | X Walk 1 Direction    | To N |                        | X Walk 2 Direction          | To W |
|                                       | N/A                    | X Walk 1 Width (in)   | N/A  | N/A                    | X Walk 2 Width (in)         | N/A  |
|                                       |                        | X Walk 1 Slope (%)    | 1.2  |                        | X Walk 2 Slope (%)          | 3.4  |
|                                       |                        | X Walk 1 X Slope (%)  | 3.6  |                        | X Walk 2 X Slope (%)        | 1.3  |
|                                       | N/A                    | Ramp inside XWalk1?   | N/A  | N/A                    | Ramp inside XWalk2?         | N/A  |
|                                       |                        | Road Slope (%)        | 0.3  | N/A                    | Clear Space?                | N/A  |
|                                       |                        | Road X Slope (%)      | 0.4  | N/A                    | Clear Space to XWalk (in)   | N/A  |
|                                       | N/A                    | Any Obstructions?     | N/A  | N/A                    | Storm Grate/Utility Hazard? | N/A  |
|                                       |                        |                       |      |                        |                             |      |