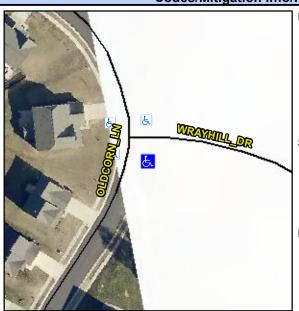

## Access Compliance Report Public Rights-of-Way (Curb Ramps)

Intersection ID: 31201 Main Street: WRAYHILL\_DR Cross Street: OLDCORN\_LN Location: SE

ADA ID: 60D3897B73AC Ramp Type: PerpDiag Initial Pass/Fail: Fail Overall Compliance: No Severity Score: 0

## Field Measurements/Component Compliance

Street 1 Name
Stop Condition-Street 2
Street 2 Name
Stop Condition-Street 1

WRAYHILL DR StopSign OLDCORN LN None Total Cost: \$ 3200.00

| ried Measurements/Component Compnance |                        |                       |      |                        |                             |      |
|---------------------------------------|------------------------|-----------------------|------|------------------------|-----------------------------|------|
|                                       | Compliance Description |                       | Data | Compliance Description |                             | Data |
|                                       | N/A                    | Ramp Length (in)      | 50.0 | Yes                    | Ramp Slope (%)              | 7.6  |
|                                       | Yes                    | Ramp Width (in)       | 52.0 | Yes                    | Ramp XSlope (%)             | 0.1  |
|                                       | N/A                    | Flare Type LT         | N/A  | N/A                    | Flare Type RT               | N/A  |
|                                       | N/A                    | Flare Slope LT (%)    | N/A  | N/A                    | Flare Slope RT (%)          | N/A  |
|                                       | N/A                    | Flare Traversable LT? | N/A  | N/A                    | Flare Traversable RT?       | N/A  |
|                                       | N/A                    | Landing Length (in)   | N/A  | N/A                    | DWS Provided?               | N/A  |
|                                       | N/A                    | Landing Width (in)    | N/A  | N/A                    | DWS Contrast?               | N/A  |
|                                       | N/A                    | Landing Slope (%)     | N/A  | N/A                    | DWS Length (in)             | N/A  |
|                                       | N/A                    | Landing X Slope (%)   | N/A  | N/A                    | DWS Full Width?             | N/A  |
|                                       | N/A                    | Landing Curb? (Y/N)   | N/A  | N/A                    | DWS Offset (in)             | N/A  |
|                                       | N/A                    | Shared Landing?       | N/A  |                        |                             |      |
|                                       | N/A                    | Gutter Ponding?       | N/A  | N/A                    | Gutter Slope (%)            | N/A  |
|                                       | N/A                    | Gutter Lip Ht (in)    | N/A  | N/A                    | Gutter X Slope (%)          | N/A  |
|                                       | N/A                    | Painted X Walk1?      | No   | N/A                    | Painted X Walk2?            | No   |
|                                       |                        | X Walk 1 Direction    | To N |                        | X Walk 2 Direction          | To W |
|                                       | N/A                    | X Walk 1 Width (in)   | N/A  | N/A                    | X Walk 2 Width (in)         | N/A  |
|                                       |                        | X Walk 1 Slope (%)    | 1.2  |                        | X Walk 2 Slope (%)          | 3.4  |
|                                       |                        | X Walk 1 X Slope (%)  | 3.6  |                        | X Walk 2 X Slope (%)        | 1.3  |
|                                       | N/A                    | Ramp inside XWalk1?   | N/A  | N/A                    | Ramp inside XWalk2?         | N/A  |
|                                       |                        | Road Slope (%)        | 0.3  | N/A                    | Clear Space?                | N/A  |
|                                       |                        | Road X Slope (%)      | 0.4  | N/A                    | Clear Space to XWalk (in)   | N/A  |
|                                       | N/A                    | Any Obstructions?     | N/A  | N/A                    | Storm Grate/Utility Hazard? | N/A  |
|                                       |                        |                       |      |                        |                             |      |