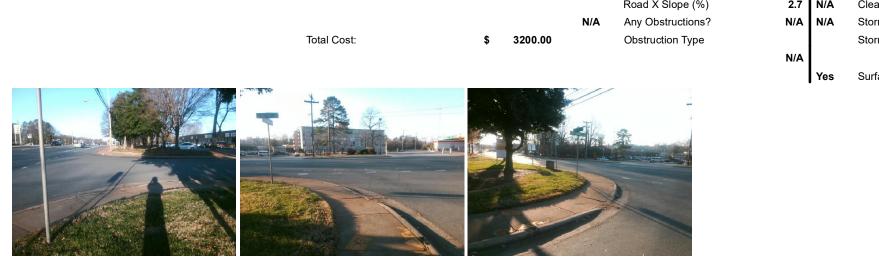

## Access Compliance Report Public Rights-of-Way (Curb Ramps)

| Intersection ID: 15581                                                                                          | Main Str              | Cross                                    | Street: | ST_VARDELL_LN                           | Location:                                     | NE    |                             |                             |       |
|-----------------------------------------------------------------------------------------------------------------|-----------------------|------------------------------------------|---------|-----------------------------------------|-----------------------------------------------|-------|-----------------------------|-----------------------------|-------|
| ADA ID: 60D4F83593D6                                                                                            | Ramp Ty               | Ramp Type: PerpDiag                      |         |                                         | nitial Pass/Fail: Fail Overall Compliance: No |       |                             |                             | 12.5  |
| Codes/Mitigation Info/Possible Solution                                                                         |                       |                                          |         | Field Measurements/Component Compliance |                                               |       |                             |                             |       |
|                                                                                                                 |                       | Possible Solutions:                      |         | Compliance Description                  |                                               |       | Data Compliance Description |                             |       |
|                                                                                                                 |                       | Remove & Replace Curb Ramp               | With    | N/A                                     | Ramp Length (in)                              | 61.0  | No                          | Ramp Slope (%)              | 10.1  |
|                                                                                                                 |                       | Two New Directional Ramps or Equivalent. |         | Yes                                     | Ramp Width (in)                               | 48.0  | Yes                         | Ramp XSlope (%)             | 0.2   |
|                                                                                                                 |                       |                                          |         | N/A                                     | Flare Type LT                                 | N/A   | N/A                         | Flare Type RT               | N/A   |
|                                                                                                                 |                       |                                          |         | N/A                                     | Flare Slope LT (%)                            | N/A   | N/A                         | Flare Slope RT (%)          | N/A   |
|                                                                                                                 |                       |                                          |         | N/A                                     | Flare Traversable LT?                         | N/A   | N/A                         | Flare Traversable RT?       | N/A   |
|                                                                                                                 |                       |                                          |         | N/A                                     | Landing Length (in)                           | N/A   | N/A                         | DWS Provided?               | N/A   |
| 5 9                                                                                                             |                       | Surveyor Notes:                          |         | N/A                                     | Landing Width (in)                            | N/A   | N/A                         | DWS Contrast?               | N/A   |
|                                                                                                                 | all grand and         | N/A                                      |         | N/A                                     | Landing Slope (%)                             | N/A   | N/A                         | DWS Length (in)             | N/A   |
| CLANE                                                                                                           | and the second second |                                          |         | N/A                                     | Landing X Slope (%)                           | N/A   | N/A                         | DWS Full Width?             | N/A   |
| - ANNON                                                                                                         | RD                    |                                          |         | N/A                                     | Landing Curb? (Y/N)                           | N/A   | N/A                         | DWS Offset (in)             | N/A   |
| Television in the second se |                       |                                          |         | N/A                                     | Shared Landing?                               | N/A   |                             |                             |       |
| a p b                                                                                                           | A Star                | PROW/ADA:                                |         | N/A                                     | Gutter Ponding?                               | N/A   | N/A                         | Gutter Slope (%)            | N/A   |
|                                                                                                                 | Jonen to a            | R304.2.2                                 |         | N/A                                     | Gutter Lip Ht (in)                            | N/A   | N/A                         | Gutter X Slope (%)          | N/A   |
|                                                                                                                 | 1. S. Stand           |                                          |         | N/A                                     | Painted X Walk1?                              | No    | N/A                         | Painted X Walk2?            | No    |
|                                                                                                                 |                       |                                          |         |                                         | X Walk 1 Direction                            | To NW |                             | X Walk 2 Direction          | To SW |
|                                                                                                                 |                       |                                          |         | N/A                                     | X Walk 1 Width (in)                           | N/A   | N/A                         | X Walk 2 Width (in)         | N/A   |
| Street 1 Name                                                                                                   | ST VARDELL LN         | -                                        |         |                                         | X Walk 1 Slope (%)                            | 3.5   |                             | X Walk 2 Slope (%)          | 1.2   |
| Stop Condition-Street 2                                                                                         | StopSign              |                                          |         |                                         | X Walk 1 X Slope (%)                          | 0.7   |                             | X Walk 2 X Slope (%)        | 3.2   |
| Street 2 Name                                                                                                   | CLANTON RD            |                                          |         | N/A                                     | Ramp inside XWalk1?                           | N/A   | N/A                         | Ramp inside XWalk2?         | N/A   |
| Stop Condition-Street 1                                                                                         | None                  |                                          |         |                                         | Road Slope (%)                                | 1.4   | N/A                         | Clear Space?                | N/A   |
|                                                                                                                 |                       |                                          |         |                                         | Road X Slope (%)                              | 2.7   | N/A                         | Clear Space to XWalk (in)   | N/A   |
|                                                                                                                 |                       |                                          |         | N/A                                     | Any Obstructions?                             | N/A   | N/A                         | Storm Grate/Utility Hazard? | N/A   |
|                                                                                                                 |                       | Total Cost: \$                           | 3200.00 |                                         | Obstruction Type                              |       |                             | Storm Grate/Utility Type    |       |
|                                                                                                                 |                       |                                          |         |                                         |                                               | N/A   |                             |                             | N/A   |
|                                                                                                                 |                       |                                          |         |                                         |                                               |       |                             |                             |       |