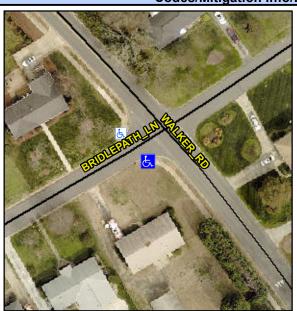

## Access Compliance Report Public Rights-of-Way (Curb Ramps)

Intersection ID: 17089Main Street:BRIDLEPATH\_LNCross Street:WALKER\_RDLocation:SWADA ID: 60DBE510959FRamp Type:PerpDiagInitial Pass/Fail:FailOverall Compliance:NoSeverity Score:21.25