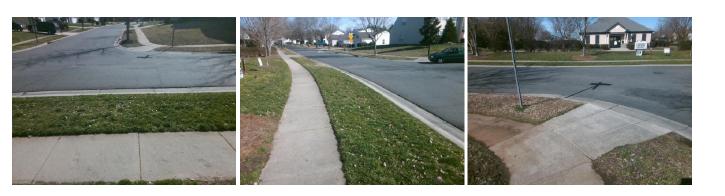

## Access Compliance Report Public Rights-of-Way (Curb Ramps)

| Intersection ID: 30482                  | Main Street: CREEK_TURN_DR               | Cross Street: KRISLYN_WOODS_PL          |                    | Location:       | NW         |
|-----------------------------------------|------------------------------------------|-----------------------------------------|--------------------|-----------------|------------|
| ADA ID: 60DD292CE997                    | Ramp Type: NoRamp                        | Initial Pass/Fail: NoRamp Overall Cor   | npliance: No       | Severity Score: | 100        |
| Codes/Mitigation Info/Possible Solution |                                          | Field Measurements/Component Compliance |                    |                 |            |
|                                         | Possible Solutions:<br>Provide Curb Ramp | <u>Com</u>                              | liance Description | D               | <u>ata</u> |
| CREEK JURN DR                           | Surveyor Notes:<br>N/A                   |                                         |                    |                 |            |
|                                         | PROW/ADA:<br>N/A                         |                                         |                    |                 |            |