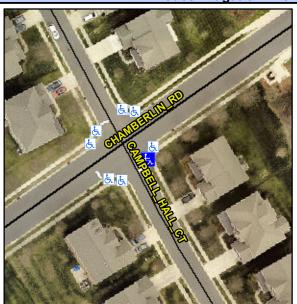

## **Access Compliance Report Public Rights-of-Way** (Curb Ramps)

Intersection ID: 49297 Main Street: CAMPBELL HALL CT Cross Street: CHAMBERLIN\_RD Location: SE **ADA ID: 60E0CD281AC3** Ramp Type: Perp Initial Pass/Fail: Fail **Overall Compliance: No Severity Score:** 25

**Codes/Mitigation Info/Possible Solution** 

**CAMPBELL HALL CT** Street 1 Name Stop Condition-Street 2 StopSign Street 2 Name N/A Stop Condition-Street 1 N/A Possible Solutions: Remove & Replace Entire Ramp. Surveyor Notes: N/A PROW/ADA: Not Found, R304.2.2