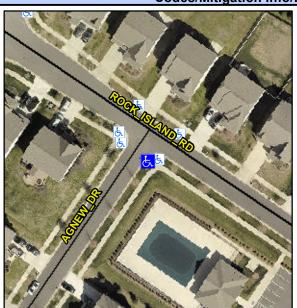

## **Access Compliance Report Public Rights-of-Way** (Curb Ramps)

Intersection ID: N/A Main Street: ROCK\_ISLAND\_RD **Cross Street: AGNEW\_DR** Location: SW **Overall Compliance: No** ADA ID: 60F0361B0899 Ramp Type: Perp Initial Pass/Fail: Fail **Severity Score:** 1.25