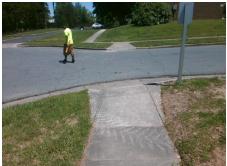

## Field Measurements/Component Compliance

Street 1 Name ROSE RIDGE PL
Stop Condition-Street 2 None
Street 2 Name N/A
Stop Condition-Street 1 N/A

| Possible Solutions:             |   |  |  |  |
|---------------------------------|---|--|--|--|
| Remove & Replace Entire Ramp.   |   |  |  |  |
| •                               | , |  |  |  |
|                                 | I |  |  |  |
|                                 |   |  |  |  |
|                                 |   |  |  |  |
|                                 |   |  |  |  |
| Surveyor Notes:                 |   |  |  |  |
| N/A                             |   |  |  |  |
|                                 |   |  |  |  |
|                                 |   |  |  |  |
|                                 |   |  |  |  |
| PROW/ADA:                       |   |  |  |  |
| Not Found, R304.2.2, R304.5.3   |   |  |  |  |
| Not i ouiiu, R304.2.2, R304.3.3 |   |  |  |  |
|                                 | ' |  |  |  |
|                                 |   |  |  |  |
|                                 |   |  |  |  |
|                                 |   |  |  |  |

| Compliance Description |                       |       | Comp | liance Description          | Data |
|------------------------|-----------------------|-------|------|-----------------------------|------|
| N/A                    | Ramp Length (in)      | 88.0  | No   | Ramp Slope (%)              | 9.9  |
| Yes                    | Ramp Width (in)       | 48.0  | No   | Ramp XSlope (%)             | 3.4  |
| N/A                    | Flare Type LT         | N/A   | N/A  | Flare Type RT               | N/A  |
| N/A                    | Flare Slope LT (%)    | N/A   | N/A  | Flare Slope RT (%)          | N/A  |
| N/A                    | Flare Traversable LT? | N/A   | N/A  | Flare Traversable RT?       | N/A  |
| N/A                    | Landing Length (in)   | N/A   | N/A  | DWS Provided?               | N/A  |
| N/A                    | Landing Width (in)    | N/A   | N/A  | DWS Contrast?               | N/A  |
| N/A                    | Landing Slope (%)     | N/A   | N/A  | DWS Length (in)             | N/A  |
| N/A                    | Landing X Slope (%)   | N/A   | N/A  | DWS Full Width?             | N/A  |
| N/A                    | Landing Curb? (Y/N)   | N/A   | N/A  | DWS Offset (in)             | N/A  |
| N/A                    | Shared Landing?       | N/A   |      |                             |      |
| N/A                    | Gutter Ponding?       | N/A   | N/A  | Gutter Slope (%)            | N/A  |
| N/A                    | Gutter Lip Ht (in)    | 2.0   | N/A  | Gutter X Slope (%)          | N/A  |
| N/A                    | Painted X Walk1?      | No    | N/A  | Painted X Walk2?            | N/A  |
|                        | X Walk 1 Direction    | To NE |      | X Walk 2 Direction          | N/A  |
| N/A                    | X Walk 1 Width (in)   | N/A   | N/A  | X Walk 2 Width (in)         | N/A  |
|                        | X Walk 1 Slope (%)    | 1.7   |      | X Walk 2 Slope (%)          | N/A  |
|                        | X Walk 1 X Slope (%)  | 2.4   |      | X Walk 2 X Slope (%)        | N/A  |
| N/A                    | Ramp inside XWalk1?   | N/A   | N/A  | Ramp inside XWalk2?         | N/A  |
|                        | Road Slope (%)        | N/A   | N/A  | Clear Space?                | N/A  |
|                        | Road X Slope (%)      | N/A   | N/A  | Clear Space to XWalk (in)   | N/A  |
| N/A                    | Any Obstructions?     | N/A   | N/A  | Storm Grate/Utility Hazard? | N/A  |
|                        | Obstruction Type      |       |      | Storm Grate/Utility Type    |      |
|                        |                       | N/A   |      |                             | N/A  |
|                        |                       |       | Yes  | Surface Condition? (G/P)    | Good |
|                        |                       |       |      |                             |      |