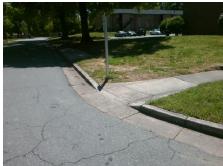

## Field Measurements/Component Compliance

Street 1 Name ROSE RIDGE PL
Stop Condition-Street 2 None
Street 2 Name N/A
Stop Condition-Street 1 N/A

| Possible Solutions:             |   |  |  |  |
|---------------------------------|---|--|--|--|
| Remove & Replace Entire Ramp.   |   |  |  |  |
| •                               | , |  |  |  |
|                                 | I |  |  |  |
|                                 |   |  |  |  |
|                                 |   |  |  |  |
|                                 |   |  |  |  |
| Surveyor Notes:                 |   |  |  |  |
| N/A                             |   |  |  |  |
|                                 |   |  |  |  |
|                                 |   |  |  |  |
|                                 |   |  |  |  |
| PROW/ADA:                       |   |  |  |  |
| Not Found, R304.2.2, R304.5.3   |   |  |  |  |
| Not i ouiiu, R304.2.2, R304.3.3 |   |  |  |  |
|                                 | ' |  |  |  |
|                                 |   |  |  |  |
|                                 |   |  |  |  |
|                                 |   |  |  |  |

| Compliance Description |                       |       | Comp | liance Description          | Data |
|------------------------|-----------------------|-------|------|-----------------------------|------|
| N/A                    | Ramp Length (in)      | 88.0  | No   | Ramp Slope (%)              | 9.9  |
| Yes                    | Ramp Width (in)       | 48.0  | No   | Ramp XSlope (%)             | 3.4  |
| N/A                    | Flare Type LT         | N/A   | N/A  | Flare Type RT               | N/A  |
| N/A                    | Flare Slope LT (%)    | N/A   | N/A  | Flare Slope RT (%)          | N/A  |
| N/A                    | Flare Traversable LT? | N/A   | N/A  | Flare Traversable RT?       | N/A  |
| N/A                    | Landing Length (in)   | N/A   | N/A  | DWS Provided?               | N/A  |
| N/A                    | Landing Width (in)    | N/A   | N/A  | DWS Contrast?               | N/A  |
| N/A                    | Landing Slope (%)     | N/A   | N/A  | DWS Length (in)             | N/A  |
| N/A                    | Landing X Slope (%)   | N/A   | N/A  | DWS Full Width?             | N/A  |
| N/A                    | Landing Curb? (Y/N)   | N/A   | N/A  | DWS Offset (in)             | N/A  |
| N/A                    | Shared Landing?       | N/A   |      |                             |      |
| N/A                    | Gutter Ponding?       | N/A   | N/A  | Gutter Slope (%)            | N/A  |
| N/A                    | Gutter Lip Ht (in)    | 2.0   | N/A  | Gutter X Slope (%)          | N/A  |
| N/A                    | Painted X Walk1?      | No    | N/A  | Painted X Walk2?            | N/A  |
|                        | X Walk 1 Direction    | To NE |      | X Walk 2 Direction          | N/A  |
| N/A                    | X Walk 1 Width (in)   | N/A   | N/A  | X Walk 2 Width (in)         | N/A  |
|                        | X Walk 1 Slope (%)    | 1.7   |      | X Walk 2 Slope (%)          | N/A  |
|                        | X Walk 1 X Slope (%)  | 2.4   |      | X Walk 2 X Slope (%)        | N/A  |
| N/A                    | Ramp inside XWalk1?   | N/A   | N/A  | Ramp inside XWalk2?         | N/A  |
|                        | Road Slope (%)        | N/A   | N/A  | Clear Space?                | N/A  |
|                        | Road X Slope (%)      | N/A   | N/A  | Clear Space to XWalk (in)   | N/A  |
| N/A                    | Any Obstructions?     | N/A   | N/A  | Storm Grate/Utility Hazard? | N/A  |
|                        | Obstruction Type      |       |      | Storm Grate/Utility Type    |      |
|                        |                       | N/A   |      |                             | N/A  |
|                        |                       |       | Yes  | Surface Condition? (G/P)    | Good |
|                        |                       |       |      |                             |      |