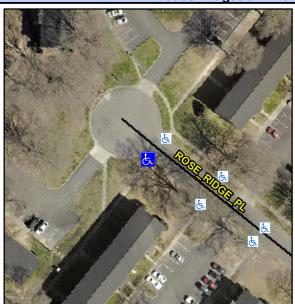

## Access Compliance Report Public Rights-of-Way (Curb Ramps)

Intersection ID: 10036289Main Street: ROSE\_RIDGE\_PLCross Street: N/ALocation:SWADA ID: 60F434CB0D5ERamp Type: PerpInitial Pass/Fail: FailOverall Compliance: NoSeverity Score: 13.75

## Field Measurements/Component Compliance

Street 1 Name ROSE RIDGE PL
Stop Condition-Street 2 None
Street 2 Name N/A
Stop Condition-Street 1 N/A

| Possible Solutions:             |   |  |  |  |
|---------------------------------|---|--|--|--|
| Remove & Replace Entire Ramp.   |   |  |  |  |
| •                               | , |  |  |  |
|                                 | I |  |  |  |
|                                 |   |  |  |  |
|                                 |   |  |  |  |
|                                 |   |  |  |  |
| Surveyor Notes:                 |   |  |  |  |
| N/A                             |   |  |  |  |
|                                 |   |  |  |  |
|                                 |   |  |  |  |
|                                 |   |  |  |  |
| PROW/ADA:                       |   |  |  |  |
| Not Found, R304.2.2, R304.5.3   |   |  |  |  |
| Not i ouiiu, R304.2.2, R304.3.3 |   |  |  |  |
|                                 | ' |  |  |  |
|                                 |   |  |  |  |
|                                 |   |  |  |  |
|                                 |   |  |  |  |