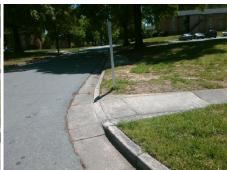

## Field Measurements/Component Compliance

Street 1 Name ROSE RIDGE PL
Stop Condition-Street 2 None
Street 2 Name N/A
Stop Condition-Street 1 N/A

| Possible Solutions:             |   |  |  |  |
|---------------------------------|---|--|--|--|
| Remove & Replace Entire Ramp.   |   |  |  |  |
| •                               | , |  |  |  |
|                                 | I |  |  |  |
|                                 |   |  |  |  |
|                                 |   |  |  |  |
|                                 |   |  |  |  |
| Surveyor Notes:                 |   |  |  |  |
| N/A                             |   |  |  |  |
|                                 |   |  |  |  |
|                                 |   |  |  |  |
|                                 |   |  |  |  |
| PROW/ADA:                       |   |  |  |  |
| Not Found, R304.2.2, R304.5.3   |   |  |  |  |
| Not i ouiiu, R304.2.2, R304.3.3 |   |  |  |  |
|                                 | ' |  |  |  |
|                                 |   |  |  |  |
|                                 |   |  |  |  |
|                                 |   |  |  |  |

| Compliance Description |                       |       | Comp | liance Description          | Data |
|------------------------|-----------------------|-------|------|-----------------------------|------|
| N/A                    | Ramp Length (in)      | 88.0  | No   | Ramp Slope (%)              | 9.9  |
| Yes                    | Ramp Width (in)       | 48.0  | No   | Ramp XSlope (%)             | 3.4  |
| N/A                    | Flare Type LT         | N/A   | N/A  | Flare Type RT               | N/A  |
| N/A                    | Flare Slope LT (%)    | N/A   | N/A  | Flare Slope RT (%)          | N/A  |
| N/A                    | Flare Traversable LT? | N/A   | N/A  | Flare Traversable RT?       | N/A  |
| N/A                    | Landing Length (in)   | N/A   | N/A  | DWS Provided?               | N/A  |
| N/A                    | Landing Width (in)    | N/A   | N/A  | DWS Contrast?               | N/A  |
| N/A                    | Landing Slope (%)     | N/A   | N/A  | DWS Length (in)             | N/A  |
| N/A                    | Landing X Slope (%)   | N/A   | N/A  | DWS Full Width?             | N/A  |
| N/A                    | Landing Curb? (Y/N)   | N/A   | N/A  | DWS Offset (in)             | N/A  |
| N/A                    | Shared Landing?       | N/A   |      |                             |      |
| N/A                    | Gutter Ponding?       | N/A   | N/A  | Gutter Slope (%)            | N/A  |
| N/A                    | Gutter Lip Ht (in)    | 2.0   | N/A  | Gutter X Slope (%)          | N/A  |
| N/A                    | Painted X Walk1?      | No    | N/A  | Painted X Walk2?            | N/A  |
|                        | X Walk 1 Direction    | To NE |      | X Walk 2 Direction          | N/A  |
| N/A                    | X Walk 1 Width (in)   | N/A   | N/A  | X Walk 2 Width (in)         | N/A  |
|                        | X Walk 1 Slope (%)    | 1.7   |      | X Walk 2 Slope (%)          | N/A  |
|                        | X Walk 1 X Slope (%)  | 2.4   |      | X Walk 2 X Slope (%)        | N/A  |
| N/A                    | Ramp inside XWalk1?   | N/A   | N/A  | Ramp inside XWalk2?         | N/A  |
|                        | Road Slope (%)        | N/A   | N/A  | Clear Space?                | N/A  |
|                        | Road X Slope (%)      | N/A   | N/A  | Clear Space to XWalk (in)   | N/A  |
| N/A                    | Any Obstructions?     | N/A   | N/A  | Storm Grate/Utility Hazard? | N/A  |
|                        | Obstruction Type      |       |      | Storm Grate/Utility Type    |      |
|                        |                       | N/A   |      |                             | N/A  |
|                        |                       |       | Yes  | Surface Condition? (G/P)    | Good |
|                        |                       |       |      |                             |      |