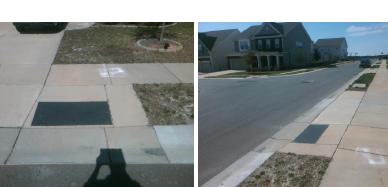

## Access Compliance Report Public Rights-of-Way (Curb Ramps)

Intersection ID: N/AMain Street:LANGWELL\_LNCross Street:HAMILTON\_BRIDGE\_RDLocation:NEADA ID: 60F7B096D9EERamp Type:PerpInitial Pass/Fail:FailOverall Compliance:NoSeverity Score:33.75

Total Cost:

1850.00

| Field Measurements/Component Compliance |                       |       |      |        |                         |      |  |
|-----------------------------------------|-----------------------|-------|------|--------|-------------------------|------|--|
| Comp                                    | liance Description    | Data  | Comp | liance | Description             | Data |  |
| N/A                                     | Ramp Length (in)      | 47.0  | No   | Ramp   | Slope (%)               | 13.2 |  |
| No                                      | Ramp Width (in)       | 47.0  | Yes  | Ramp   | XSlope (%)              | 1.8  |  |
| N/A                                     | Flare Type LT         | N/A   | N/A  | Flare  | Type RT                 | N/A  |  |
| N/A                                     | Flare Slope LT (%)    | N/A   | N/A  | Flare  | Slope RT (%)            | N/A  |  |
| N/A                                     | Flare Traversable LT? | N/A   | N/A  | Flare  | Traversable RT?         | N/A  |  |
| N/A                                     | Landing Length (in)   | N/A   | N/A  | DWS    | Provided?               | N/A  |  |
| N/A                                     | Landing Width (in)    | N/A   | N/A  | DWS    | Contrast?               | N/A  |  |
| N/A                                     | Landing Slope (%)     | N/A   | N/A  | DWS    | Length (in)             | N/A  |  |
| N/A                                     | Landing X Slope (%)   | N/A   | N/A  | DWS    | Full Width?             | N/A  |  |
| N/A                                     | Landing Curb? (Y/N)   | N/A   | N/A  | DWS    | Offset (in)             | N/A  |  |
| N/A                                     | Shared Landing?       | N/A   |      |        |                         |      |  |
| N/A                                     | Gutter Ponding?       | N/A   | N/A  | Gutte  | r Slope (%)             | N/A  |  |
| N/A                                     | Gutter Lip Ht (in)    | N/A   | N/A  | Gutte  | r X Slope (%)           | N/A  |  |
| N/A                                     | Painted X Walk1?      | No    | N/A  | Paint  | ed X Walk2?             | N/A  |  |
|                                         | X Walk 1 Direction    | To SW |      | X Wa   | lk 2 Direction          | N/A  |  |
| N/A                                     | X Walk 1 Width (in)   | N/A   | N/A  | X Wa   | lk 2 Width (in)         | N/A  |  |
|                                         | X Walk 1 Slope (%)    | 0.3   |      | X Wa   | lk 2 Slope (%)          | N/A  |  |
|                                         | X Walk 1 X Slope (%)  | 0.6   |      | X Wa   | lk 2 X Slope (%)        | N/A  |  |
| N/A                                     | Ramp inside XWalk1?   | N/A   | N/A  | Ramp   | inside XWalk2?          | N/A  |  |
|                                         | Road Slope (%)        | N/A   | N/A  | Clear  | Space?                  | N/A  |  |
|                                         | Road X Slope (%)      | N/A   | N/A  | Clear  | Space to XWalk (in)     | N/A  |  |
| N/A                                     | Any Obstructions?     | N/A   | N/A  | Storm  | n Grate/Utility Hazard? | N/A  |  |
|                                         | Obstruction Type      |       |      | Storm  | n Grate/Utility Type    |      |  |
|                                         |                       | N/A   |      |        |                         | N/A  |  |
|                                         |                       |       | Yes  | Surfa  | ce Condition? (G/P)     | Good |  |
|                                         |                       |       |      |        |                         |      |  |