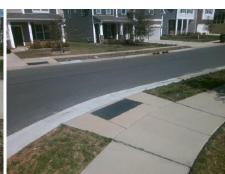

## Access Compliance Report Public Rights-of-Way (Curb Ramps)

Intersection ID: N/AMain Street:LANGWELL\_LNCross Street:HAMILTON\_BRIDGE\_RDLocation:NEADA ID: 60F7B096D9EERamp Type:PerpInitial Pass/Fail:FailOverall Compliance:NoSeverity Score:33.75

Total Cost:

1850.00

| Field Measurements/Component Compliance |                       |       |      |        |                         |      |  |
|-----------------------------------------|-----------------------|-------|------|--------|-------------------------|------|--|
| Comp                                    | liance Description    | Data  | Comp | liance | Description             | Data |  |
| N/A                                     | Ramp Length (in)      | 47.0  | No   | Ramp   | Slope (%)               | 13.2 |  |
| No                                      | Ramp Width (in)       | 47.0  | Yes  | Ramp   | XSlope (%)              | 1.8  |  |
| N/A                                     | Flare Type LT         | N/A   | N/A  | Flare  | Type RT                 | N/A  |  |
| N/A                                     | Flare Slope LT (%)    | N/A   | N/A  | Flare  | Slope RT (%)            | N/A  |  |
| N/A                                     | Flare Traversable LT? | N/A   | N/A  | Flare  | Traversable RT?         | N/A  |  |
| N/A                                     | Landing Length (in)   | N/A   | N/A  | DWS    | Provided?               | N/A  |  |
| N/A                                     | Landing Width (in)    | N/A   | N/A  | DWS    | Contrast?               | N/A  |  |
| N/A                                     | Landing Slope (%)     | N/A   | N/A  | DWS    | Length (in)             | N/A  |  |
| N/A                                     | Landing X Slope (%)   | N/A   | N/A  | DWS    | Full Width?             | N/A  |  |
| N/A                                     | Landing Curb? (Y/N)   | N/A   | N/A  | DWS    | Offset (in)             | N/A  |  |
| N/A                                     | Shared Landing?       | N/A   |      |        |                         |      |  |
| N/A                                     | Gutter Ponding?       | N/A   | N/A  | Gutte  | r Slope (%)             | N/A  |  |
| N/A                                     | Gutter Lip Ht (in)    | N/A   | N/A  | Gutte  | r X Slope (%)           | N/A  |  |
| N/A                                     | Painted X Walk1?      | No    | N/A  | Paint  | ed X Walk2?             | N/A  |  |
|                                         | X Walk 1 Direction    | To SW |      | X Wa   | lk 2 Direction          | N/A  |  |
| N/A                                     | X Walk 1 Width (in)   | N/A   | N/A  | X Wa   | lk 2 Width (in)         | N/A  |  |
|                                         | X Walk 1 Slope (%)    | 0.3   |      | X Wa   | lk 2 Slope (%)          | N/A  |  |
|                                         | X Walk 1 X Slope (%)  | 0.6   |      | X Wa   | lk 2 X Slope (%)        | N/A  |  |
| N/A                                     | Ramp inside XWalk1?   | N/A   | N/A  | Ramp   | inside XWalk2?          | N/A  |  |
|                                         | Road Slope (%)        | N/A   | N/A  | Clear  | Space?                  | N/A  |  |
|                                         | Road X Slope (%)      | N/A   | N/A  | Clear  | Space to XWalk (in)     | N/A  |  |
| N/A                                     | Any Obstructions?     | N/A   | N/A  | Storm  | n Grate/Utility Hazard? | N/A  |  |
|                                         | Obstruction Type      |       |      | Storm  | n Grate/Utility Type    |      |  |
|                                         |                       | N/A   |      |        |                         | N/A  |  |
|                                         |                       |       | Yes  | Surfa  | ce Condition? (G/P)     | Good |  |
|                                         |                       |       |      |        |                         |      |  |