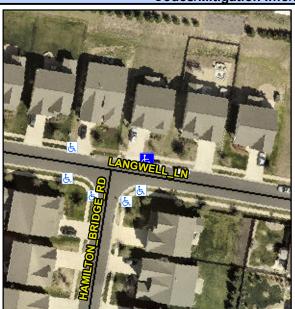

## Access Compliance Report Public Rights-of-Way (Curb Ramps)

Intersection ID: N/AMain Street:LANGWELL\_LNCross Street:HAMILTON\_BRIDGE\_RDLocation:NEADA ID: 60F7B096D9EERamp Type:PerpInitial Pass/Fail:FailOverall Compliance:NoSeverity Score:33.75

## Field Measurements/Component Compliance

Street 1 Name

LANGWELL LN

Stop Condition-Street 2

None

Street 2 Name

N/A

Stop Condition-Street 1