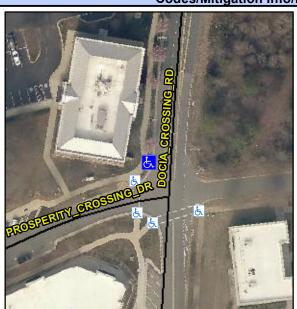

## Access Compliance Report Public Rights-of-Way (Curb Ramps)

Intersection ID: 49101 Main Street: PROSPERITY\_CROSSING\_DR Cross Street: DOCIA\_CROSSING\_RD Location: NW

ADA ID: 60F97FBEC4A1 Ramp Type: Perp Initial Pass/Fail: Fail Overall Compliance: No Severity Score: 25

## Field Measurements/Component Compliance

Street 1 Name DOCIA CROSSING RD
Stop Condition-Street 2 None
Street 2 Name N/A
Stop Condition-Street 1 N/A

Possible Solutions:

Remove & Replace Entire Ramp.

Surveyor Notes: