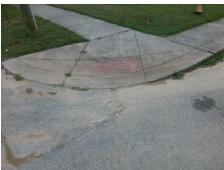

| Total Cost: | \$<br>1850.00 |
|-------------|---------------|
|             |               |

| Field Measurements/Component Compliance |                       |      |      |                       |                         |      |  |  |  |
|-----------------------------------------|-----------------------|------|------|-----------------------|-------------------------|------|--|--|--|
| Comp                                    | liance Description    | Data | Comp | liance                | Description             | Data |  |  |  |
| N/A                                     | Ramp Length (in)      | 64.0 | No   | Ramp                  | Slope (%)               | 9.6  |  |  |  |
| Yes                                     | Ramp Width (in)       | 50.5 | No   | Ramp                  | XSlope (%)              | 3.6  |  |  |  |
| N/A                                     | Flare Type LT         | N/A  | N/A  | Flare                 | Type RT                 | N/A  |  |  |  |
| N/A                                     | Flare Slope LT (%)    | N/A  | N/A  | Flare Slope RT (%)    |                         | N/A  |  |  |  |
| N/A                                     | Flare Traversable LT? | N/A  | N/A  | Flare Traversable RT? |                         | N/A  |  |  |  |
| N/A                                     | Landing Length (in)   | N/A  | N/A  | DWS                   | Provided?               | N/A  |  |  |  |
| N/A                                     | Landing Width (in)    | N/A  | N/A  | DWS                   | Contrast?               | N/A  |  |  |  |
| N/A                                     | Landing Slope (%)     | N/A  | N/A  | DWS                   | Length (in)             | N/A  |  |  |  |
| N/A                                     | Landing X Slope (%)   | N/A  | N/A  | DWS                   | Full Width?             | N/A  |  |  |  |
| N/A                                     | Landing Curb? (Y/N)   | N/A  | N/A  | DWS                   | Offset (in)             | N/A  |  |  |  |
| N/A                                     | Shared Landing?       | N/A  |      |                       |                         |      |  |  |  |
| N/A                                     | Gutter Ponding?       | N/A  | N/A  | Gutte                 | r Slope (%)             | N/A  |  |  |  |
| N/A                                     | Gutter Lip Ht (in)    | 0.5  | N/A  | Gutte                 | r X Slope (%)           | N/A  |  |  |  |
| N/A                                     | Painted X Walk1?      | No   | N/A  | Paint                 | ed X Walk2?             | N/A  |  |  |  |
|                                         | X Walk 1 Direction    | То Е |      | X Wa                  | lk 2 Direction          | N/A  |  |  |  |
| N/A                                     | X Walk 1 Width (in)   | N/A  | N/A  | X Wa                  | lk 2 Width (in)         | N/A  |  |  |  |
|                                         | X Walk 1 Slope (%)    | 5.6  |      | X Wa                  | lk 2 Slope (%)          | N/A  |  |  |  |
|                                         | X Walk 1 X Slope (%)  | 3.9  |      | X Wa                  | lk 2 X Slope (%)        | N/A  |  |  |  |
| N/A                                     | Ramp inside XWalk1?   | N/A  | N/A  | Ramp                  | inside XWalk2?          | N/A  |  |  |  |
|                                         | Road Slope (%)        | N/A  | N/A  | Clear                 | Space?                  | N/A  |  |  |  |
|                                         | Road X Slope (%)      | N/A  | N/A  | Clear                 | Space to XWalk (in)     | N/A  |  |  |  |
| N/A                                     | Any Obstructions?     | N/A  | N/A  | Storm                 | n Grate/Utility Hazard? | N/A  |  |  |  |
|                                         | Obstruction Type      |      |      | Storm                 | n Grate/Utility Type    |      |  |  |  |
|                                         |                       | N/A  |      |                       |                         | N/A  |  |  |  |
|                                         |                       |      | Yes  | Surfa                 | ce Condition? (G/P)     | Good |  |  |  |
| -                                       |                       |      |      |                       |                         |      |  |  |  |