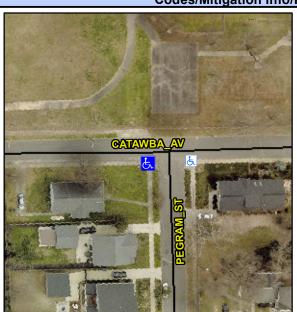

## **Access Compliance Report Public Rights-of-Way** (Curb Ramps)

Intersection ID: 11271 Main Street: CATAWBA\_AV Cross Street: PEGRAM\_ST Location: SW

Overall Compliance: No Severity Score: 13.75 ADA ID: 61000B1277C0 Ramp Type: Perp Initial Pass/Fail: Fail

## Codes/Mitigation Info/Possible Solution

| Street 1 Name           | PEGRAM ST |
|-------------------------|-----------|
| Stop Condition-Street 2 | StopSign  |
| Street 2 Name           | N/A       |
| Stop Condition-Street 1 | N/A       |