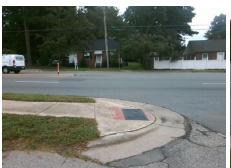

**Codes/Mitigation Info/Possible Solution** 

None

Field Measurements/Component Compliance

W CAMA ST Street 1 Name Stop Condition-Street 2 StopSign Street 2 Name **S TRYON ST** Stop Condition-Street 1

Remove & Replace Curb Ramp With Two New Directional Ramps or Equivalent.

Surveyor Notes:

N/A

PROW/ADA:

R304.5.1, R304.5.3

Total Cost:

3200.00

| Compl | iance Description     | Data  | Compl | liance | Description           | Data  |
|-------|-----------------------|-------|-------|--------|-----------------------|-------|
| N/A   | Ramp Length (in)      | 69.0  | Yes   | Ramp   | Slope (%)             | 5.8   |
| No    | Ramp Width (in)       | 47.0  | No    | Ramp   | XSlope (%)            | 2.6   |
| N/A   | Flare Type LT         | N/A   | N/A   | Flare  | Type RT               | N/A   |
| N/A   | Flare Slope LT (%)    | N/A   | N/A   | Flare  | Slope RT (%)          | N/A   |
| N/A   | Flare Traversable LT? | N/A   | N/A   | Flare  | Traversable RT?       | N/A   |
| N/A   | Landing Length (in)   | N/A   | N/A   | DWS    | Provided?             | N/A   |
| N/A   | Landing Width (in)    | N/A   | N/A   | DWS    | Contrast?             | N/A   |
| N/A   | Landing Slope (%)     | N/A   | N/A   | DWS    | Length (in)           | N/A   |
| N/A   | Landing X Slope (%)   | N/A   | N/A   | DWS    | Full Width?           | N/A   |
| N/A   | Landing Curb? (Y/N)   | N/A   | N/A   | DWS    | Offset (in)           | N/A   |
| N/A   | Shared Landing?       | N/A   |       |        |                       |       |
| N/A   | Gutter Ponding?       | N/A   | N/A   | Gutte  | r Slope (%)           | N/A   |
| N/A   | Gutter Lip Ht (in)    | N/A   | N/A   | Gutte  | r X Slope (%)         | N/A   |
| N/A   | Painted X Walk1?      | No    | N/A   | Paint  | ed X Walk2?           | No    |
|       | X Walk 1 Direction    | To SW |       | X Wa   | lk 2 Direction        | To SE |
| N/A   | X Walk 1 Width (in)   | N/A   | N/A   | X Wa   | lk 2 Width (in)       | N/A   |
|       | X Walk 1 Slope (%)    | 0.9   |       | X Wa   | lk 2 Slope (%)        | 1.8   |
|       | X Walk 1 X Slope (%)  | 0.1   |       | X Wa   | lk 2 X Slope (%)      | 0.9   |
| N/A   | Ramp inside XWalk1?   | N/A   | N/A   | Ramp   | inside XWalk2?        | N/A   |
|       | Road Slope (%)        | 0.4   | N/A   | Clear  | Space?                | N/A   |
|       | Road X Slope (%)      | 1.6   | N/A   | Clear  | Space to XWalk (in)   | N/A   |
| N/A   | Any Obstructions?     | N/A   | N/A   | Storm  | Grate/Utility Hazard? | N/A   |
|       | Obstruction Type      |       |       | Storm  | n Grate/Utility Type  |       |
|       |                       | N/A   |       |        |                       | N/A   |