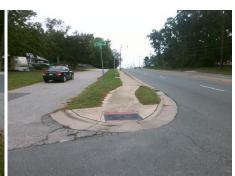

**Codes/Mitigation Info/Possible Solution** 

None

Field Measurements/Component Compliance

W CAMA ST Street 1 Name Stop Condition-Street 2 StopSign Street 2 Name **S TRYON ST** Stop Condition-Street 1

Remove & Replace Curb Ramp With Two New Directional Ramps or Equivalent.

Surveyor Notes:

N/A

PROW/ADA:

R304.5.1, R304.5.3

Total Cost:

3200.00

| Compl | iance Description     | Data  | Compl | liance | Description           | Data  |
|-------|-----------------------|-------|-------|--------|-----------------------|-------|
| N/A   | Ramp Length (in)      | 69.0  | Yes   | Ramp   | Slope (%)             | 5.8   |
| No    | Ramp Width (in)       | 47.0  | No    | Ramp   | XSlope (%)            | 2.6   |
| N/A   | Flare Type LT         | N/A   | N/A   | Flare  | Type RT               | N/A   |
| N/A   | Flare Slope LT (%)    | N/A   | N/A   | Flare  | Slope RT (%)          | N/A   |
| N/A   | Flare Traversable LT? | N/A   | N/A   | Flare  | Traversable RT?       | N/A   |
| N/A   | Landing Length (in)   | N/A   | N/A   | DWS    | Provided?             | N/A   |
| N/A   | Landing Width (in)    | N/A   | N/A   | DWS    | Contrast?             | N/A   |
| N/A   | Landing Slope (%)     | N/A   | N/A   | DWS    | Length (in)           | N/A   |
| N/A   | Landing X Slope (%)   | N/A   | N/A   | DWS    | Full Width?           | N/A   |
| N/A   | Landing Curb? (Y/N)   | N/A   | N/A   | DWS    | Offset (in)           | N/A   |
| N/A   | Shared Landing?       | N/A   |       |        |                       |       |
| N/A   | Gutter Ponding?       | N/A   | N/A   | Gutte  | r Slope (%)           | N/A   |
| N/A   | Gutter Lip Ht (in)    | N/A   | N/A   | Gutte  | r X Slope (%)         | N/A   |
| N/A   | Painted X Walk1?      | No    | N/A   | Paint  | ed X Walk2?           | No    |
|       | X Walk 1 Direction    | To SW |       | X Wa   | lk 2 Direction        | To SE |
| N/A   | X Walk 1 Width (in)   | N/A   | N/A   | X Wa   | lk 2 Width (in)       | N/A   |
|       | X Walk 1 Slope (%)    | 0.9   |       | X Wa   | lk 2 Slope (%)        | 1.8   |
|       | X Walk 1 X Slope (%)  | 0.1   |       | X Wa   | lk 2 X Slope (%)      | 0.9   |
| N/A   | Ramp inside XWalk1?   | N/A   | N/A   | Ramp   | inside XWalk2?        | N/A   |
|       | Road Slope (%)        | 0.4   | N/A   | Clear  | Space?                | N/A   |
|       | Road X Slope (%)      | 1.6   | N/A   | Clear  | Space to XWalk (in)   | N/A   |
| N/A   | Any Obstructions?     | N/A   | N/A   | Storm  | Grate/Utility Hazard? | N/A   |
|       | Obstruction Type      |       |       | Storm  | n Grate/Utility Type  |       |
|       |                       | N/A   |       |        |                       | N/A   |