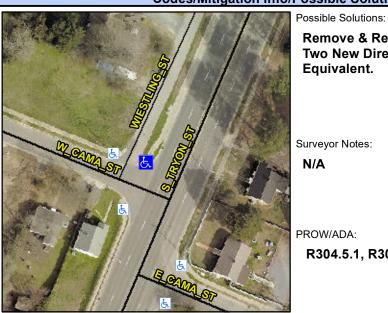

## **Access Compliance Report Public Rights-of-Way** (Curb Ramps)

Intersection ID: 16132 Main Street: S TRYON ST Cross Street: W\_CAMA\_ST Location: NW **Overall Compliance: No** ADA ID: 6102926FC193 Ramp Type: PerpDiag Initial Pass/Fail: Fail **Severity Score:** 10

**Codes/Mitigation Info/Possible Solution** 

None

Field Measurements/Component Compliance

W CAMA ST Street 1 Name Stop Condition-Street 2 StopSign Street 2 Name **S TRYON ST** Stop Condition-Street 1

Remove & Replace Curb Ramp With Two New Directional Ramps or Equivalent.